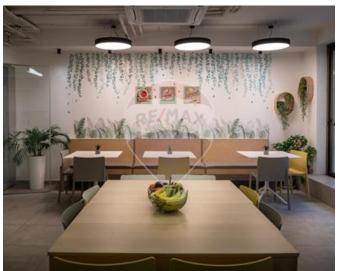

## Office Space - For Rent - Sliema

This modern property offers 750 sq.m of internal space and 161 sq.m of external space, spread across two floors, all accessible by lift. It is fully air-conditioned and equipped with state-of-the-art lighting and data systems, with sleek glass partitions that contribute to its professional atmosphere. The office is bathed in natural light thanks to large apertures and includes balconies, a terrace, and a yard for additional outdoor space. Amenities include bathrooms with showers and a spacious kitchen, fully equipped with a dishwasher, fridge freezers, and a large seating area that can be extended to the outdoor space. All apertures feature insect screens and blinds. The boardroom is designed with sound-absorbing features. Please note that desks are not provided. Conveniently located just minutes from the sea and close to restaurants, bars, and other amenities, this office provides an ideal workspace for both employees and clients. Parking can be arranged nearby, subject to availability, and public transport is easily accessible.