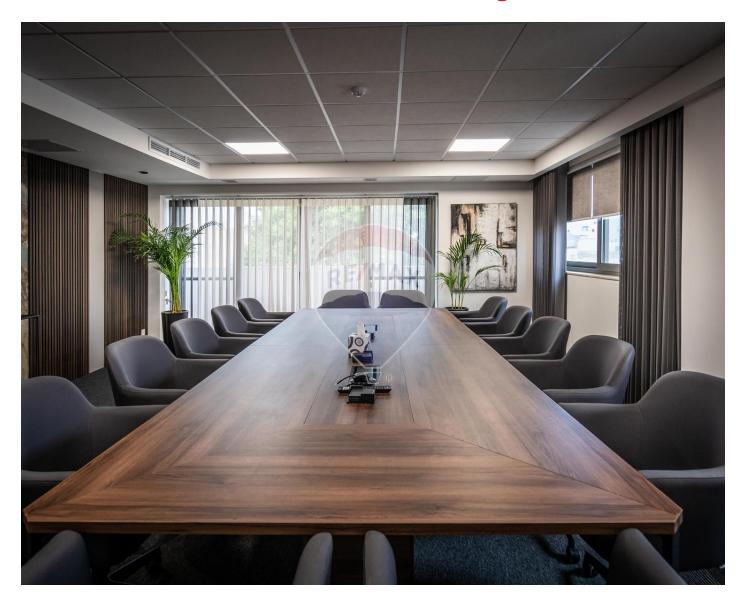

## Office Space - For Rent - Sliema

This modern property offers 750 sq.m of internal space and 161 sq.m of external space, spread across two floors, all accessible by lift. It is fully air-conditioned and equipped with state-of-the-art lighting and data systems, with sleek glass partitions that contribute to its professional atmosphere. The office is bathed in natural light thanks to large apertures and includes balconies, a terrace, and a yard for additional outdoor space. Amenities include bathrooms with showers and a spacious kitchen, fully equipped with a dishwasher, fridge freezers, and a large seating area that can be extended to the outdoor space. All apertures feature insect screens and blinds. The boardroom is designed with sound-absorbing features. Please note that desks are not provided. Conveniently located just minutes from the sea and close to restaurants, bars, and other amenities, this office provides an ideal workspace for both employees and clients. Parking can be arranged nearby, subject to availability, and public transport is easily accessible.