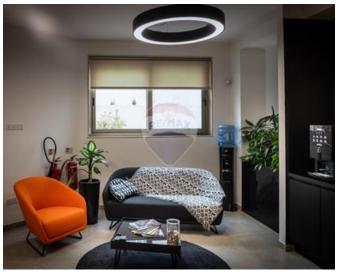

## Office Space - For Rent - Sliema

This modern property offers 750 sq.m of internal space and 161 sq.m of external space, spread across two floors, all accessible by lift. It is fully air-conditioned and equipped with state-of-the-art lighting and data systems, with sleek glass partitions that contribute to its professional atmosphere. The office is bathed in natural light thanks to large apertures and includes balconies, a terrace, and a yard for additional outdoor space. Amenities include bathrooms with showers and a spacious kitchen, fully equipped with a dishwasher, fridge freezers, and a large seating area that can be extended to the outdoor space. All apertures feature insect screens and blinds. The boardroom is designed with sound-absorbing features. Please note that desks are not provided. Conveniently located just minutes from the sea and close to restaurants, bars, and other amenities, this office provides an ideal workspace for both employees and clients. Parking can be arranged nearby, subject to availability, and public transport is easily accessible.