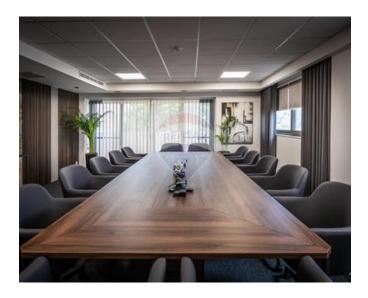

## Office Space - For Rent - Sliema

This modern property offers 750 sq.m of internal space and 161 sq.m of external space, spread across two floors, all accessible by lift. It is fully air-conditioned and equipped with state-of-the-art lighting and data systems, with sleek glass partitions that contribute to its professional atmosphere. The office is bathed in natural light thanks to large apertures and includes balconies, a terrace, and a yard for additional outdoor space. Amenities include bathrooms with showers and a spacious kitchen, fully equipped with a dishwasher, fridge freezers, and a large seating area that can be extended to the outdoor space. All apertures feature insect screens and blinds. The boardroom is designed with sound-absorbing features. Please note that desks are not provided. Conveniently located just minutes from the sea and close to restaurants, bars, and other amenities, this office provides an ideal workspace for both employees and clients. Parking can be arranged nearby, subject to availability, and public transport is easily accessible.