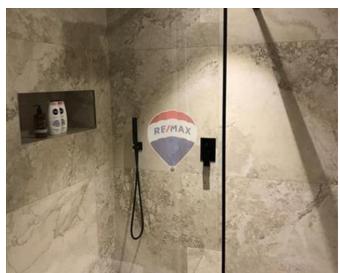

#### **Features**

- ✓ Lift
- Kitchen/Dinette
- En Suite
- Electricity Utility
- ✓ A/C
- Partially Furnished
- Roof Terrace

- Natural Gas
- Ceramic Floor
- Marble Floor
- PVC Piping
- Double Glazed
- Terrace
- Alarm System

#### Rooms

- ✓ Double Bedroom : 4.3 x 4.3 m (18.49 m2)
- ✓ Double Bedroom : 4.1 x 4 m (16.4 m2)
- Laundry: 1.7 x 2 m (3.4 m2)
- Bathroom : 2.5 x 2.5 m (6.25 m2)
- ✓ Shower Ensuite : 3 x 2.2 m (6.6 m2)
- ✓ Walk In Wardrobe : 3 x 2.2 m (6.6 m2)
- Kitchen/Living/Dining: 9.5 x 7.5 m (71.25 m2)
- Open Space : 8 x 8 m (64 m2)