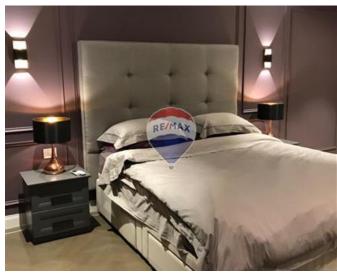

### **Apartment - For Sale - Sliema**

Brand new highly finished apartment forming part of a smart block of apartments located seconds away from the seafront. The apartment comfortably accommodates 2 bedrooms, master with ensuite and walk in wardrobe, a lavish master bathroom, laundry room, and a spacious kitchen living dining area. This property which is full of natural light comes with underfloor heating. An additional outdoor area is more than ideal for alfresco dining having ample space for entertaining. To be sold fully furnished. Contact us for an immediate viewing. Optional garage in the same block.

#### Rooms

- ✓ Double Bedroom : 4.3 x 4.3 m (18.49 m2)
- ✓ Double Bedroom : 4.1 x 4 m (16.4 m2)
- Laundry: 1.7 x 2 m (3.4 m2)
- Bathroom : 2.5 x 2.5 m (6.25 m2)
- ✓ Shower Ensuite : 3 x 2.2 m (6.6 m2)
- ✓ Walk In Wardrobe : 3 x 2.2 m (6.6 m2)
- Kitchen/Living/Dining: 9.5 x 7.5 m (71.25 m2)
- Open Space : 8 x 8 m (64 m2)