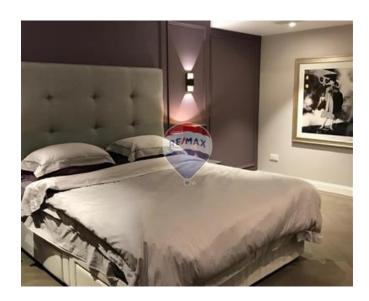

### **Apartment - For Sale - Sliema**

Brand new highly finished apartment forming part of a smart block of apartments located seconds away from the seafront. The apartment comfortably accommodates 2 bedrooms, master with ensuite and walk in wardrobe, a lavish master bathroom, laundry room, and a spacious kitchen living dining area. This property which is full of natural light comes with underfloor heating. An additional outdoor area is more than ideal for alfresco dining having ample space for entertaining. To be sold fully furnished. Contact us for an immediate viewing. Optional garage in the same block.

#### Rooms

- ✓ Double Bedroom : 4.3 x 4.3 m (18.49 m2)
- ✓ Double Bedroom : 4.1 x 4 m (16.4 m2)
- Laundry: 1.7 x 2 m (3.4 m2)
- Bathroom : 2.5 x 2.5 m (6.25 m2)
- ✓ Shower Ensuite : 3 x 2.2 m (6.6 m2)
- ✓ Walk In Wardrobe : 3 x 2.2 m (6.6 m2)
- Kitchen/Living/Dining: 9.5 x 7.5 m (71.25 m2)
- Open Space : 8 x 8 m (64 m2)