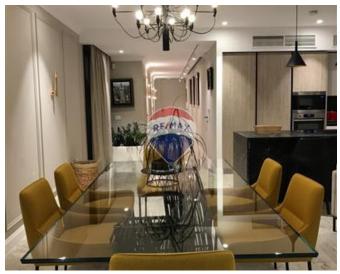

### **Apartment - For Sale - Sliema**

Brand new highly finished apartment forming part of a smart block of apartments located seconds away from the seafront. The apartment comfortably accommodates 2 bedrooms, master with ensuite and walk in wardrobe, a lavish master bathroom, laundry room, and a spacious kitchen living dining area. This property which is full of natural light comes with underfloor heating. An additional outdoor area is more than ideal for alfresco dining having ample space for entertaining. To be sold fully furnished. Contact us for an immediate viewing. Optional garage in the same block.

#### Rooms

- ✓ Double Bedroom : 4.3 x 4.3 m (18.49 m2)
- ✓ Double Bedroom : 4.1 x 4 m (16.4 m2)
- Laundry: 1.7 x 2 m (3.4 m2)
- Bathroom : 2.5 x 2.5 m (6.25 m2)
- ✓ Shower Ensuite : 3 x 2.2 m (6.6 m2)
- ✓ Walk In Wardrobe : 3 x 2.2 m (6.6 m2)
- Kitchen/Living/Dining: 9.5 x 7.5 m (71.25 m2)
- Open Space : 8 x 8 m (64 m2)