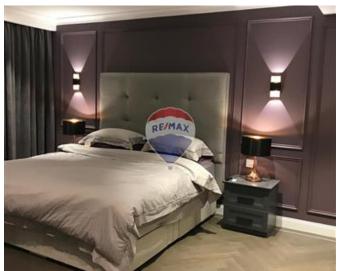

### **Apartment - For Sale - Sliema**

Brand new highly finished apartment forming part of a smart block of apartments located seconds away from the seafront. The apartment comfortably accommodates 2 bedrooms, master with ensuite and walk in wardrobe, a lavish master bathroom, laundry room, and a spacious kitchen living dining area. This property which is full of natural light comes with underfloor heating. An additional outdoor area is more than ideal for alfresco dining having ample space for entertaining. To be sold fully furnished. Contact us for an immediate viewing. Optional garage in the same block.

#### Rooms

- ✓ Double Bedroom : 4.3 x 4.3 m (18.49 m2)
- ✓ Double Bedroom : 4.1 x 4 m (16.4 m2)
- Laundry: 1.7 x 2 m (3.4 m2)
- Bathroom : 2.5 x 2.5 m (6.25 m2)
- ✓ Shower Ensuite : 3 x 2.2 m (6.6 m2)
- ✓ Walk In Wardrobe : 3 x 2.2 m (6.6 m2)
- Kitchen/Living/Dining: 9.5 x 7.5 m (71.25 m2)
- Open Space : 8 x 8 m (64 m2)