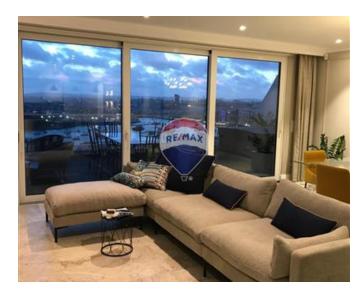

### **Apartment - For Sale - Sliema**

Brand new highly finished apartment forming part of a smart block of apartments located seconds away from the seafront. The apartment comfortably accommodates 2 bedrooms, master with ensuite and walk in wardrobe, a lavish master bathroom, laundry room, and a spacious kitchen living dining area. This property which is full of natural light comes with underfloor heating. An additional outdoor area is more than ideal for alfresco dining having ample space for entertaining. To be sold fully furnished. Contact us for an immediate viewing. Optional garage in the same block.

#### Rooms

- ✓ Double Bedroom : 4.3 x 4.3 m (18.49 m2)
- ✓ Double Bedroom : 4.1 x 4 m (16.4 m2)
- Laundry: 1.7 x 2 m (3.4 m2)
- Bathroom : 2.5 x 2.5 m (6.25 m2)
- ✓ Shower Ensuite : 3 x 2.2 m (6.6 m2)
- ✓ Walk In Wardrobe : 3 x 2.2 m (6.6 m2)
- Kitchen/Living/Dining: 9.5 x 7.5 m (71.25 m2)
- Open Space : 8 x 8 m (64 m2)