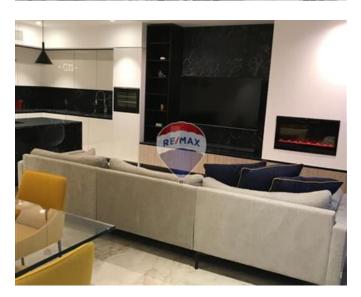

### **Apartment - For Sale - Sliema**

Brand new highly finished apartment forming part of a smart block of apartments located seconds away from the seafront. The apartment comfortably accommodates 2 bedrooms, master with ensuite and walk in wardrobe, a lavish master bathroom, laundry room, and a spacious kitchen living dining area. This property which is full of natural light comes with underfloor heating. An additional outdoor area is more than ideal for alfresco dining having ample space for entertaining. To be sold fully furnished. Contact us for an immediate viewing. Optional garage in the same block.

#### Rooms

- ✓ Double Bedroom : 4.3 x 4.3 m (18.49 m2)
- ✓ Double Bedroom : 4.1 x 4 m (16.4 m2)
- Laundry: 1.7 x 2 m (3.4 m2)
- Bathroom : 2.5 x 2.5 m (6.25 m2)
- ✓ Shower Ensuite : 3 x 2.2 m (6.6 m2)
- ✓ Walk In Wardrobe : 3 x 2.2 m (6.6 m2)
- Kitchen/Living/Dining: 9.5 x 7.5 m (71.25 m2)
- Open Space : 8 x 8 m (64 m2)