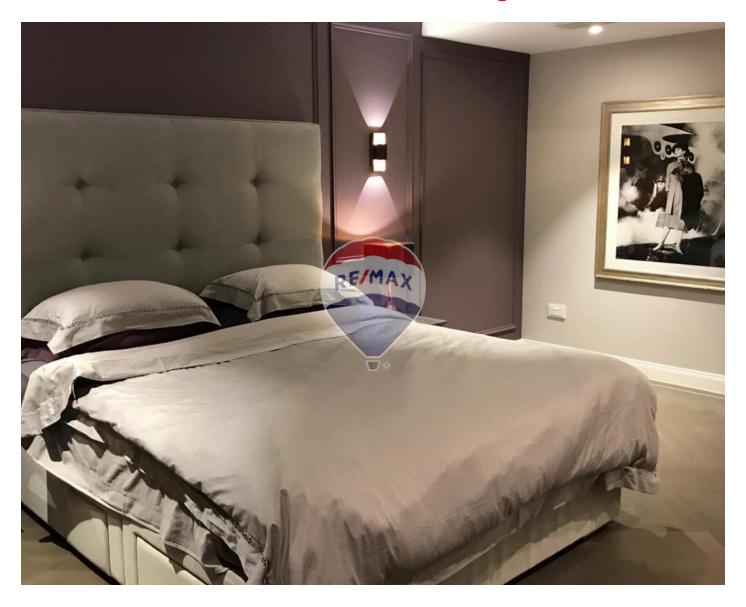

### **Apartment - For Sale - Sliema**

Brand new highly finished apartment forming part of a smart block of apartments located seconds away from the seafront. The apartment comfortably accommodates 2 bedrooms, master with ensuite and walk in wardrobe, a lavish master bathroom, laundry room, and a spacious kitchen living dining area. This property which is full of natural light comes with underfloor heating. An additional outdoor area is more than ideal for alfresco dining having ample space for entertaining. To be sold fully furnished. Contact us for an immediate viewing. Optional garage in the same block.

#### Rooms

- ✓ Double Bedroom : 4.3 x 4.3 m (18.49 m2)
- ✓ Double Bedroom : 4.1 x 4 m (16.4 m2)
- Laundry: 1.7 x 2 m (3.4 m2)
- Bathroom : 2.5 x 2.5 m (6.25 m2)
- ✓ Shower Ensuite : 3 x 2.2 m (6.6 m2)
- ✓ Walk In Wardrobe : 3 x 2.2 m (6.6 m2)
- Kitchen/Living/Dining: 9.5 x 7.5 m (71.25 m2)
- Open Space : 8 x 8 m (64 m2)