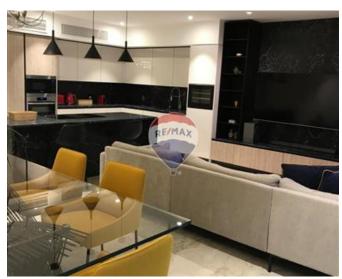

### **Apartment - For Sale - Sliema**

Brand new highly finished apartment forming part of a smart block of apartments located seconds away from the seafront. The apartment comfortably accommodates 2 bedrooms, master with ensuite and walk in wardrobe, a lavish master bathroom, laundry room, and a spacious kitchen living dining area. This property which is full of natural light comes with underfloor heating. An additional outdoor area is more than ideal for alfresco dining having ample space for entertaining. To be sold fully furnished. Contact us for an immediate viewing. Optional garage in the same block.

#### Rooms

- ✓ Double Bedroom : 4.3 x 4.3 m (18.49 m2)
- ✓ Double Bedroom : 4.1 x 4 m (16.4 m2)
- Laundry: 1.7 x 2 m (3.4 m2)
- Bathroom : 2.5 x 2.5 m (6.25 m2)
- ✓ Shower Ensuite : 3 x 2.2 m (6.6 m2)
- ✓ Walk In Wardrobe : 3 x 2.2 m (6.6 m2)
- Kitchen/Living/Dining: 9.5 x 7.5 m (71.25 m2)
- Open Space : 8 x 8 m (64 m2)