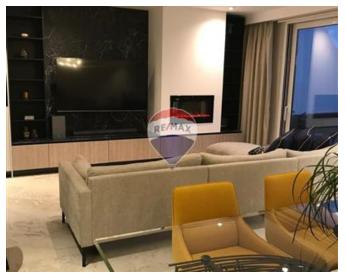

### **Apartment - For Sale - Sliema**

Brand new highly finished apartment forming part of a smart block of apartments located seconds away from the seafront. The apartment comfortably accommodates 2 bedrooms, master with ensuite and walk in wardrobe, a lavish master bathroom, laundry room, and a spacious kitchen living dining area. This property which is full of natural light comes with underfloor heating. An additional outdoor area is more than ideal for alfresco dining having ample space for entertaining. To be sold fully furnished. Contact us for an immediate viewing. Optional garage in the same block.

#### Rooms

- ✓ Double Bedroom : 4.3 x 4.3 m (18.49 m2)
- ✓ Double Bedroom : 4.1 x 4 m (16.4 m2)
- Laundry: 1.7 x 2 m (3.4 m2)
- Bathroom : 2.5 x 2.5 m (6.25 m2)
- ✓ Shower Ensuite : 3 x 2.2 m (6.6 m2)
- ✓ Walk In Wardrobe : 3 x 2.2 m (6.6 m2)
- Kitchen/Living/Dining: 9.5 x 7.5 m (71.25 m2)
- Open Space : 8 x 8 m (64 m2)