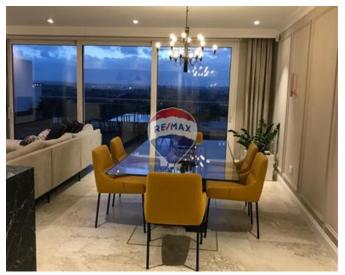

### **Apartment - For Sale - Sliema**

Brand new highly finished apartment forming part of a smart block of apartments located seconds away from the seafront. The apartment comfortably accommodates 2 bedrooms, master with ensuite and walk in wardrobe, a lavish master bathroom, laundry room, and a spacious kitchen living dining area. This property which is full of natural light comes with underfloor heating. An additional outdoor area is more than ideal for alfresco dining having ample space for entertaining. To be sold fully furnished. Contact us for an immediate viewing. Optional garage in the same block.

#### Rooms

- ✓ Double Bedroom : 4.3 x 4.3 m (18.49 m2)
- ✓ Double Bedroom : 4.1 x 4 m (16.4 m2)
- Laundry: 1.7 x 2 m (3.4 m2)
- Bathroom : 2.5 x 2.5 m (6.25 m2)
- ✓ Shower Ensuite : 3 x 2.2 m (6.6 m2)
- ✓ Walk In Wardrobe : 3 x 2.2 m (6.6 m2)
- Kitchen/Living/Dining: 9.5 x 7.5 m (71.25 m2)
- Open Space : 8 x 8 m (64 m2)