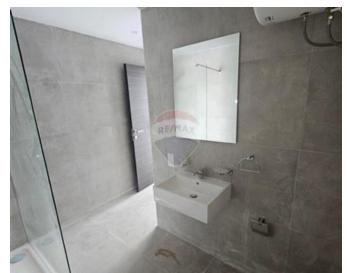

#### **Features**

- ✓ Lift
- Kitchen/Dinette
- Entrance Hall
- Electricity Utility
- 3 Phase Electricity
- Double Glazed
- Balcony

- Natural Gas
- En Suite
- Marble Floor
- PVC Piping
- ✓ A/C
- Terrace

### Rooms

- Kitchen/Living/Dining: 7 x 5.5 m (38.5 m2)
- ✓ Double Bedroom : 3.7 x 3.4 m (12.58 m2)
- Double Bedroom : 3.4 x 4 m (13.6 m2)
- Bathroom : 2.6 x 2.2 m (5.72 m2)
- ✓ Bathroom Ensuite : 2.4 x 1.7 m (4.08 m2)
- Open Space : 8 x 1.7 m (13.6 m2)