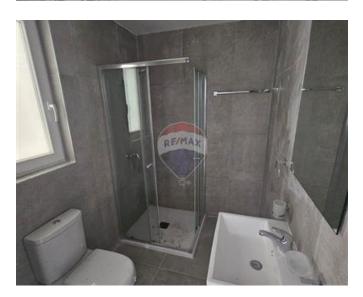

#### **Features**

- ✓ Lift
- Kitchen/Dinette
- Entrance Hall
- Electricity Utility
- 3 Phase Electricity
- Double Glazed
- Balcony

- Natural Gas
- En Suite
- Marble Floor
- PVC Piping
- ✓ A/C
- Terrace

### Rooms

- Kitchen/Living/Dining: 7 x 5.5 m (38.5 m2)
- ✓ Double Bedroom : 3.7 x 3.4 m (12.58 m2)
- Double Bedroom : 3.4 x 4 m (13.6 m2)
- Bathroom : 2.6 x 2.2 m (5.72 m2)
- ✓ Bathroom Ensuite : 2.4 x 1.7 m (4.08 m2)
- Open Space : 8 x 1.7 m (13.6 m2)