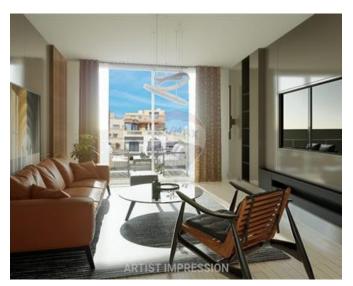

## Penthouse - For Sale - Kappara

A Penthouse within a brand new residential development, offered finished except for bathrooms and internal doors. The accommodation includes a living area, kitchen/dining room leading to a brautiful terrace, two bedrooms (with the master bedroom featuring an ensuite), a bathroom, laundry room, and another terrace. This well-located property is also an ideal rental investment.