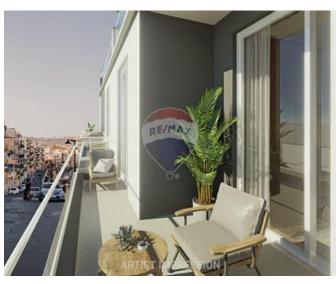

## Penthouse - For Sale - Kappara

A Penthouse within a brand new residential development, offered finished except for bathrooms and internal doors. The accommodation includes a living area, kitchen/dining room leading to a brautiful terrace, two bedrooms (with the master bedroom featuring an ensuite), a bathroom, laundry room, and another terrace. This well-located property is also an ideal rental investment.

### **Features**

✓ Lift

En Suite

Double Glazed

Ceramic Floor

Entrance Hall

Terrace