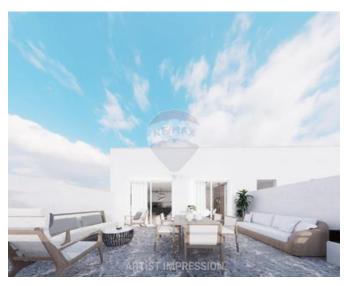

## Penthouse - For Sale - Kappara

A Penthouse within a brand new residential development, offered finished except for bathrooms and internal doors. The accommodation includes a living area, kitchen/dining room leading to a beautiful terrace, two bedrooms (with the master bedroom featuring an en-suite), a bathroom, laundry room, and another terrace. This well-located property is also an ideal rental investment.

### **Features**

- ✓ Lift
- En Suite
- Double Glazed
- Roof Terrace

- Ceramic Floor
- Entrance Hall
- Balcony