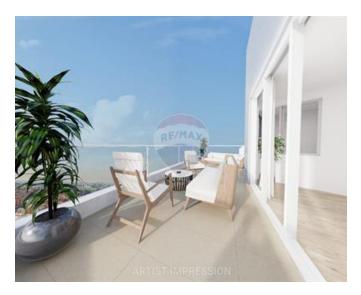

## Penthouse - For Sale - Kappara

A Penthouse within a brand new residential development, offered finished except for bathrooms and internal doors. The accommodation includes a living area, kitchen/dining room leading to a beautiful terrace, two bedrooms (with the master bedroom featuring an en-suite), a bathroom, laundry room, and another terrace. This well-located property is also an ideal rental investment.

### **Features**

- ✓ Lift
- En Suite
- Double Glazed
- Roof Terrace

- Ceramic Floor
- Entrance Hall
- Balcony