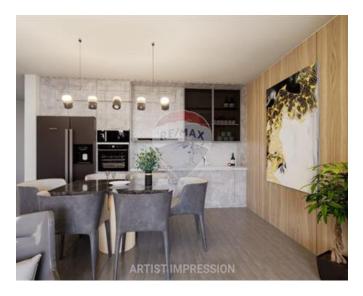

## Penthouse - For Sale - Kappara

A Penthouse within a brand new residential development, offered finished except for bathrooms and internal doors. The accommodation includes a living area, kitchen/dining room leading to a beautiful terrace, two bedrooms (with the master bedroom featuring an en-suite), a bathroom, laundry room, and another terrace. This well-located property is also an ideal rental investment.

### Rooms

- Kitchen/Living/Dining: 6.69 x 5.21 m (34.85 m2)
- Double Bedroom : 4.36 x 3.42 m (14.91 m2)
- Double Bedroom: 3.92 x 3.16 m (12.39 m2)
- Bathroom: 2.3 x 1.78 m (4.09 m2)
- Bathroom Ensuite: 1.63 x 1.3 m (2.12 m2)
- Open Space : 7.25 x 3 m (21.75 m2)
- Open Space : 3.92 x 1.5 m (5.88 m2)