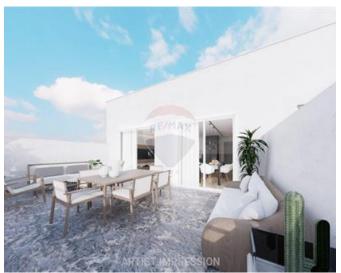

## Penthouse - For Sale - Kappara

A Penthouse within a brand new residential development, offered finished except for bathrooms and internal doors. The accommodation includes a living area, kitchen/dining room leading to a beautiful terrace, two bedrooms (with the master bedroom featuring an en-suite), a bathroom, laundry room, and another terrace. This well-located property is also an ideal rental investment.

### **Features**

- ✓ Lift
- En Suite
- Double Glazed
- Roof Terrace

- Ceramic Floor
- Entrance Hall
- Balcony