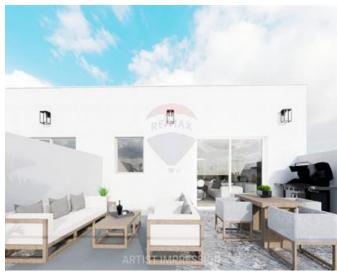

## Penthouse - For Sale - Kappara

A Penthouse within a brand new residential development, offered finished except for bathrooms and internal doors. The accommodation includes a living area, kitchen/dining room leading to a beautiful terrace, two bedrooms (with the master bedroom featuring an en-suite), a bathroom, laundry room, and another terrace. This well-located property is also an ideal rental investment.

### **Features**

- ✓ Lift
- En Suite
- Double Glazed
- Roof Terrace

- Ceramic Floor
- Entrance Hall
- Balcony