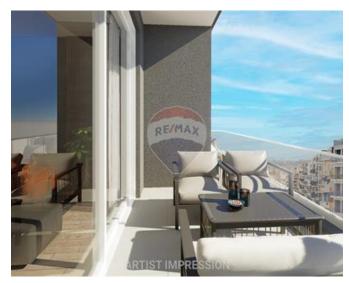

## Penthouse - For Sale - Kappara

A Penthouse within a brand new residential development, offered finished except for bathrooms and internal doors. The accommodation includes a living area, kitchen/dining room leading to a beautiful terrace, two bedrooms (with the master bedroom featuring an en-suite), a bathroom, laundry room, and another terrace. This well-located property is also an ideal rental investment.

### **Features**

- ✓ Lift
- En Suite
- Double Glazed
- Roof Terrace

- Ceramic Floor
- Entrance Hall
- Balcony