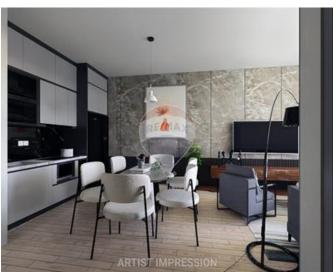

## Penthouse - For Sale - Kappara

A Penthouse within a brand new residential development, offered finished except for bathrooms and internal doors. The accommodation includes a living area, kitchen/dining room leading to a beautiful terrace, two bedrooms (with the master bedroom featuring an en-suite), a bathroom, laundry room, and another terrace. This well-located property is also an ideal rental investment.

### Rooms

- Kitchen/Living/Dining: 6.69 x 5.21 m (34.85 m2)
- Double Bedroom : 4.36 x 3.42 m (14.91 m2)
- Double Bedroom: 3.92 x 3.16 m (12.39 m2)
- Bathroom: 2.3 x 1.78 m (4.09 m2)
- Bathroom Ensuite: 1.63 x 1.3 m (2.12 m2)
- Open Space : 7.25 x 3 m (21.75 m2)
- Open Space : 3.92 x 1.5 m (5.88 m2)