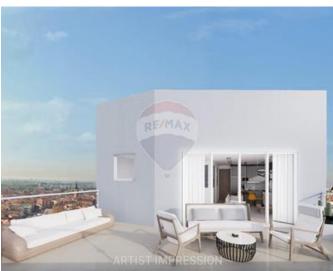

## Penthouse - For Sale - Kappara

A Penthouse within a brand new residential development, offered finished except for bathrooms and internal doors. The accommodation includes a living area, kitchen/dining room leading to a beautiful terrace, two bedrooms (with the master bedroom featuring an en-suite), a bathroom, laundry room, and another terrace. This well-located property is also an ideal rental investment.

### **Features**

- ✓ Lift
- En Suite
- Double Glazed
- Roof Terrace

- Ceramic Floor
- Entrance Hall
- Balcony