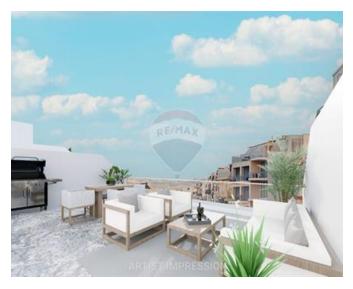

## Penthouse - For Sale - Kappara

A Penthouse within a brand new residential development, offered finished except for bathrooms and internal doors. The accommodation includes a living area, kitchen/dining room leading to a beautiful terrace, two bedrooms (with the master bedroom featuring an en-suite), a bathroom, laundry room, and another terrace. This well-located property is also an ideal rental investment.

### **Features**

- ✓ Lift
- En Suite
- Double Glazed
- Roof Terrace

- Ceramic Floor
- Entrance Hall
- Balcony