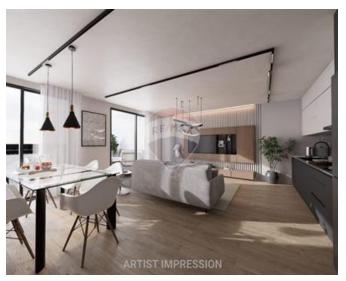

## Penthouse - For Sale - Kappara

A Penthouse within a brand new residential development, offered finished except for bathrooms and internal doors. The accommodation includes a living area, kitchen/dining room leading to a beautiful terrace, two bedrooms (with the master bedroom featuring an en-suite), a bathroom, laundry room, and another terrace. This well-located property is also an ideal rental investment.

### Rooms

- Kitchen/Living/Dining: 6.69 x 5.21 m (34.85 m2)
- Double Bedroom : 4.36 x 3.42 m (14.91 m2)
- Double Bedroom: 3.92 x 3.16 m (12.39 m2)
- Bathroom: 2.3 x 1.78 m (4.09 m2)
- Bathroom Ensuite: 1.63 x 1.3 m (2.12 m2)
- Open Space : 7.25 x 3 m (21.75 m2)
- Open Space : 3.92 x 1.5 m (5.88 m2)