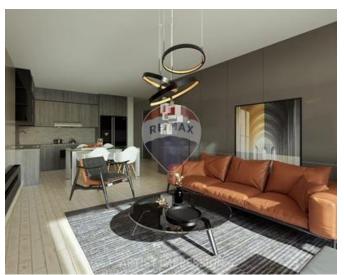

## Penthouse - For Sale - Kappara

A Penthouse within a brand new residential development, offered finished except for bathrooms and internal doors. The accommodation includes a living area, kitchen/dining room leading to a beautiful terrace, two bedrooms (with the master bedroom featuring an en-suite), a bathroom, laundry room, and another terrace. This well-located property is also an ideal rental investment.

### Rooms

- Kitchen/Living/Dining: 6.69 x 5.21 m (34.85 m2)
- Double Bedroom : 4.36 x 3.42 m (14.91 m2)
- Double Bedroom: 3.92 x 3.16 m (12.39 m2)
- Bathroom: 2.3 x 1.78 m (4.09 m2)
- Bathroom Ensuite: 1.63 x 1.3 m (2.12 m2)
- Open Space : 7.25 x 3 m (21.75 m2)
- Open Space : 3.92 x 1.5 m (5.88 m2)