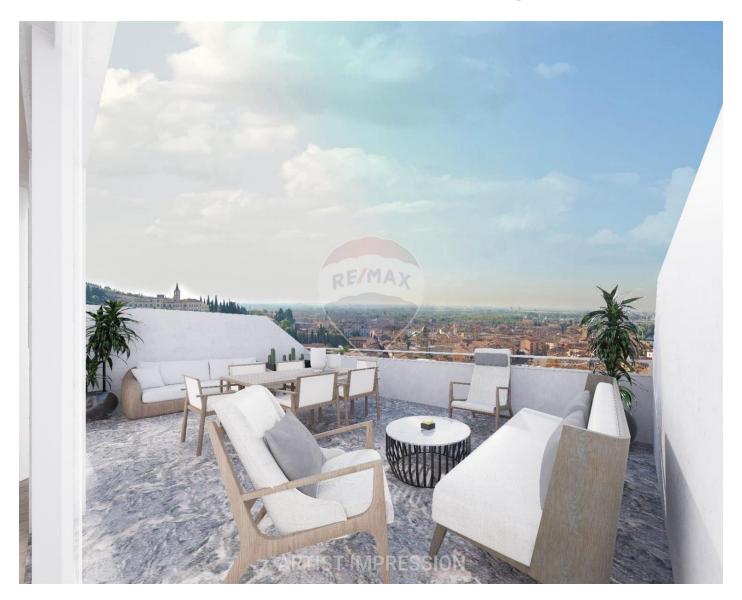

## Penthouse - For Sale - Kappara

A Penthouse within a brand new residential development, offered finished except for bathrooms and internal doors. The accommodation includes a living area, kitchen/dining room leading to a beautiful terrace, two bedrooms (with the master bedroom featuring an en-suite), a bathroom, laundry room, and another terrace. This well-located property is also an ideal rental investment.

### **Features**

- ✓ Lift
- En Suite
- Double Glazed
- Roof Terrace

- Ceramic Floor
- Entrance Hall
- Balcony