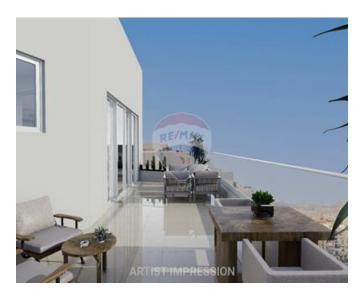

## Penthouse - For Sale - Kappara

A Penthouse within a brand new residential development, offered finished except for bathrooms and internal doors. The accommodation includes a living area, kitchen/dining room leading to a beautiful terrace, two bedrooms (with the master bedroom featuring an en-suite), a bathroom, laundry room, and another terrace. This well-located property is also an ideal rental investment.

### **Features**

- ✓ Lift
- En Suite
- Double Glazed
- Roof Terrace

- Ceramic Floor
- Entrance Hall
- Balcony