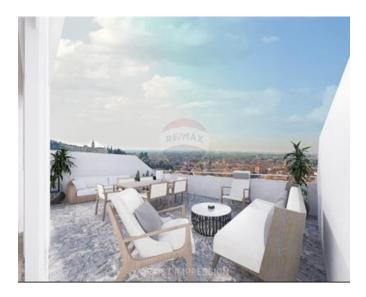

## Penthouse - For Sale - Kappara

A Penthouse within a brand new residential development, offered finished except for bathrooms and internal doors. The accommodation includes a living area, kitchen/dining room leading to a beautiful terrace, two bedrooms (with the master bedroom featuring an en-suite), a bathroom, laundry room, and another terrace. This well-located property is also an ideal rental investment.

### **Features**

- ✓ Lift
- En Suite
- Double Glazed
- Roof Terrace

- Ceramic Floor
- Entrance Hall
- Balcony