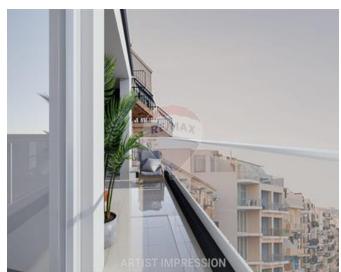

## Penthouse - For Sale - Kappara

A Penthouse within a brand new residential development, offered finished except for bathrooms and internal doors. The accommodation includes a living area, kitchen/dining room leading to a beautiful terrace, two bedrooms (with the master bedroom featuring an en-suite), a bathroom, laundry room, and another terrace. This well-located property is also an ideal rental investment.

### **Features**

- ✓ Lift
- En Suite
- Double Glazed
- Roof Terrace

- Ceramic Floor
- Entrance Hall
- Balcony