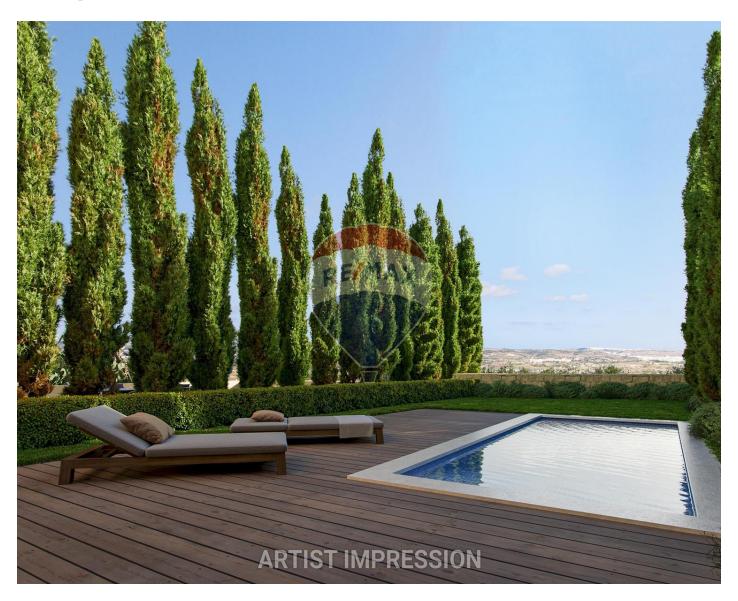

### **Townhouse - For Sale - Gharghur**

Vista Verde - Gharghur A truly remarkable unique residence boasting an exceptional feature that captures breathtaking, unobstructed views in a serene location. With a generous internal space of 326m2 across all levels and an additional 140m2 of outdoor space throughout the whole property, this residence offers a perfect blend of luxury and tranquillity. The ground level showcases a grand entrance, a guest bathroom, and a spacious kitchen dining area seamlessly connected to a lounge. The living space extends to the outdoors, featuring a private swimming pool and ample outdoor area, creating an ideal setting for both relaxation and entertainment. Moving to the upper floor, you will find three bedrooms, two of which include en suite bathrooms, a master bathroom, a convenient laundry room, and a terrace that provides a captivating view of the garden, pool area, and the picturesque south/west open valley. Completing the package, this attractive home comes with the added convenience of a large, interconnected garage, serviced by an elevator that reaches all levels. Currently offered in shell form, there is also the option for the property to be sold finished. Don't miss out on the opportunity to own this unique and rare find. For more information and detailed specifications, please call to inquire.

#### **Features**

- ✓ Pool
- Air Space
- Deck
- ✓ Garden

- Terrace
- Balcony
- Roof Terrace