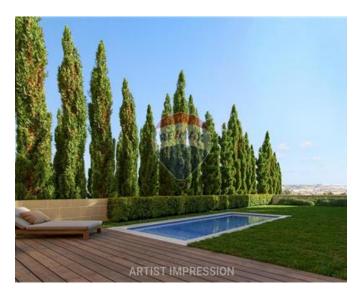

### **Townhouse - For Sale - Gharghur**

Vista Verde - Gharghur A truly remarkable unique residence boasting an exceptional feature that captures breathtaking, unobstructed views in a serene location. With a generous internal space of 326m2 across all levels and an additional 140m2 of outdoor space throughout the whole property, this residence offers a perfect blend of luxury and tranquillity. The ground level showcases a grand entrance, a guest bathroom, and a spacious kitchen dining area seamlessly connected to a lounge. The living space extends to the outdoors, featuring a private swimming pool and ample outdoor area, creating an ideal setting for both relaxation and entertainment. Moving to the upper floor, you will find three bedrooms, two of which include en suite bathrooms, a master bathroom, a convenient laundry room, and a terrace that provides a captivating view of the garden, pool area, and the picturesque south/west open valley. Completing the package, this attractive home comes with the added convenience of a large, interconnected garage, serviced by an elevator that reaches all levels. Currently offered in shell form, there is also the option for the property to be sold finished. Don't miss out on the opportunity to own this unique and rare find. For more information and detailed specifications, please call to inquire.

#### **Features**

- ✓ Pool
- Air Space
- Deck
- ✓ Garden

- Terrace
- Balcony
- Roof Terrace