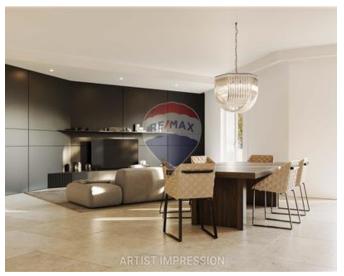

### **Townhouse - For Sale - Gharghur**

Vista Verde - Gharghur A truly remarkable unique residence boasting an exceptional feature that captures breathtaking, unobstructed views in a serene location. With a generous internal space of 326m2 across all levels and an additional 140m2 of outdoor space throughout the whole property, this residence offers a perfect blend of luxury and tranquillity. The ground level showcases a grand entrance, a guest bathroom, and a spacious kitchen dining area seamlessly connected to a lounge. The living space extends to the outdoors, featuring a private swimming pool and ample outdoor area, creating an ideal setting for both relaxation and entertainment. Moving to the upper floor, you will find three bedrooms, two of which include en suite bathrooms, a master bathroom, a convenient laundry room, and a terrace that provides a captivating view of the garden, pool area, and the picturesque south/west open valley. Completing the package, this attractive home comes with the added convenience of a large, interconnected garage, serviced by an elevator that reaches all levels. Currently offered in shell form, there is also the option for the property to be sold finished. Don't miss out on the opportunity to own this unique and rare find. For more information and detailed specifications, please call to inquire.