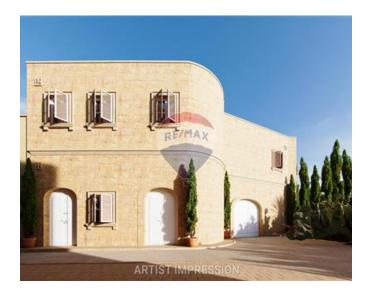

### **Townhouse - For Sale - Gharghur**

Vista Verde - Gharghur A truly remarkable unique residence boasting an exceptional feature that captures breathtaking, unobstructed views in a serene location. With a generous internal space of 326m2 across all levels and an additional 140m2 of outdoor space throughout the whole property, this residence offers a perfect blend of luxury and tranquillity. The ground level showcases a grand entrance, a guest bathroom, and a spacious kitchen dining area seamlessly connected to a lounge. The living space extends to the outdoors, featuring a private swimming pool and ample outdoor area, creating an ideal setting for both relaxation and entertainment. Moving to the upper floor, you will find three bedrooms, two of which include en suite bathrooms, a master bathroom, a convenient laundry room, and a terrace that provides a captivating view of the garden, pool area, and the picturesque south/west open valley. Completing the package, this attractive home comes with the added convenience of a large, interconnected garage, serviced by an elevator that reaches all levels. Currently offered in shell form, there is also the option for the property to be sold finished. Don't miss out on the opportunity to own this unique and rare find. For more information and detailed specifications, please call to inquire.