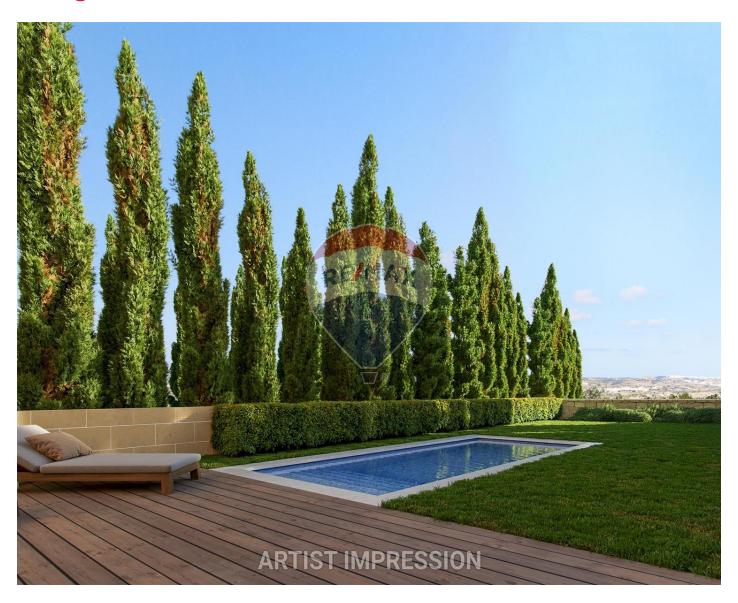

### **Townhouse - For Sale - Gharghur**

Vista Verde - Gharghur A truly remarkable unique residence boasting an exceptional feature that captures breathtaking, unobstructed views in a serene location. With a generous internal space of 326m2 across all levels and an additional 140m2 of outdoor space throughout the whole property, this residence offers a perfect blend of luxury and tranquillity. The ground level showcases a grand entrance, a guest bathroom, and a spacious kitchen dining area seamlessly connected to a lounge. The living space extends to the outdoors, featuring a private swimming pool and ample outdoor area, creating an ideal setting for both relaxation and entertainment. Moving to the upper floor, you will find three bedrooms, two of which include en suite bathrooms, a master bathroom, a convenient laundry room, and a terrace that provides a captivating view of the garden, pool area, and the picturesque south/west open valley. Completing the package, this attractive home comes with the added convenience of a large, interconnected garage, serviced by an elevator that reaches all levels. Currently offered in shell form, there is also the option for the property to be sold finished. Don't miss out on the opportunity to own this unique and rare find. For more information and detailed specifications, please call to inquire.

#### **Features**

- ✓ Pool
- Air Space
- Deck
- ✓ Garden

- Terrace
- Balcony
- Roof Terrace