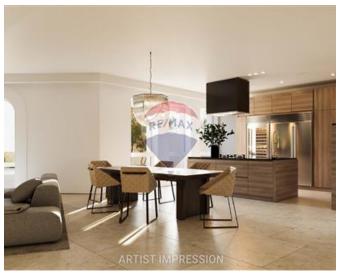

### **Townhouse - For Sale - Gharghur**

Vista Verde - Gharghur A truly remarkable unique residence boasting an exceptional feature that captures breathtaking, unobstructed views in a serene location. With a generous internal space of 326m2 across all levels and an additional 140m2 of outdoor space throughout the whole property, this residence offers a perfect blend of luxury and tranquillity. The ground level showcases a grand entrance, a guest bathroom, and a spacious kitchen dining area seamlessly connected to a lounge. The living space extends to the outdoors, featuring a private swimming pool and ample outdoor area, creating an ideal setting for both relaxation and entertainment. Moving to the upper floor, you will find three bedrooms, two of which include en suite bathrooms, a master bathroom, a convenient laundry room, and a terrace that provides a captivating view of the garden, pool area, and the picturesque south/west open valley. Completing the package, this attractive home comes with the added convenience of a large, interconnected garage, serviced by an elevator that reaches all levels. Currently offered in shell form, there is also the option for the property to be sold finished. Don't miss out on the opportunity to own this unique and rare find. For more information and detailed specifications, please call to inquire.

#### Rooms

✓ Kitchen/Living/Dining: 9 x 8 m (72 m2)

Bathroom: 2.3 x 2.6 m (5.98 m2)

Laundry: 2.5 x 1.3 m (3.25 m2)

✓ Bathroom : 3 x 2.2 m (6.6 m2)

Bathroom Ensuite : 2.7 x 2.3 m (6.21 m2)

Double Bedroom : 4.5 x 3.9 m (17.55 m2)