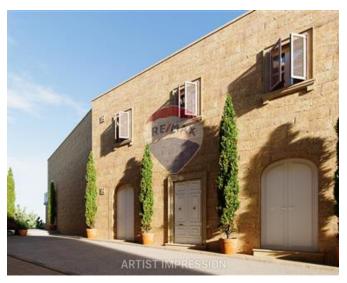

### **Townhouse - For Sale - Gharghur**

Vista Verde - Gharghur A truly remarkable unique residence boasting an exceptional feature that captures breathtaking, unobstructed views in a serene location. With a generous internal space of 326m2 across all levels and an additional 140m2 of outdoor space throughout the whole property, this residence offers a perfect blend of luxury and tranquillity. The ground level showcases a grand entrance, a guest bathroom, and a spacious kitchen dining area seamlessly connected to a lounge. The living space extends to the outdoors, featuring a private swimming pool and ample outdoor area, creating an ideal setting for both relaxation and entertainment. Moving to the upper floor, you will find three bedrooms, two of which include en suite bathrooms, a master bathroom, a convenient laundry room, and a terrace that provides a captivating view of the garden, pool area, and the picturesque south/west open valley. Completing the package, this attractive home comes with the added convenience of a large, interconnected garage, serviced by an elevator that reaches all levels. Currently offered in shell form, there is also the option for the property to be sold finished. Don't miss out on the opportunity to own this unique and rare find. For more information and detailed specifications, please call to inquire.