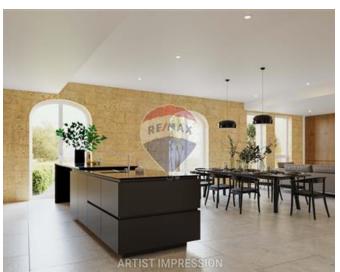

## **Townhouse - For Sale - Gharghur**

Vista Verde - Gharghur A truly remarkable unique residence boasting an exceptional feature that captures breathtaking, unobstructed views in a serene location. With a generous internal space of 523m2 across all levels and an additional 193m2 of outdoor space throughout the whole property, this residence offers a perfect blend of luxury and tranquillity. The ground level showcases a grand entrance, a guest bathroom, and a spacious kitchen dining area seamlessly connected to a lounge. The living space extends to the outdoors, featuring a private swimming pool and ample outdoor area, creating an ideal setting for both relaxation and entertainment. Moving to the upper floor, you will find three bedrooms, two of which include en suite bathrooms, a master bathroom, a convenient laundry room, and a terrace that provides a captivating view of the garden, pool area, and the picturesque south/west open valley. Completing the package, this attractive home comes with the added convenience of a large, interconnected garage, serviced by an elevator that reaches all levels. Currently offered in shell form, there is also the option for the property to be sold finished. Don't miss out on the opportunity to own this unique and rare find. For more information and detailed specifications, please call to inquire.

#### Rooms

✓ Kitchen/Living/Dining: 9 x 8 m (72 m2)

Bathroom : 2.3 x 2.6 m (5.98 m2)

Laundry: 2.5 x 1.3 m (3.25 m2)

✓ Bathroom : 3 x 2.2 m (6.6 m2)

Bathroom Ensuite : 2.7 x 2.3 m (6.21 m2)

Double Bedroom: 4.5 x 3.9 m (17.55 m2)