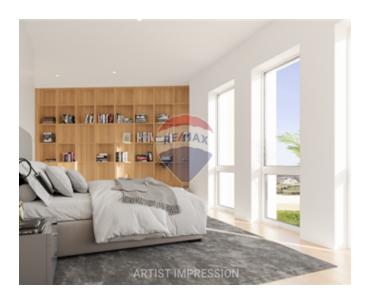

## **Townhouse - For Sale - Gharghur**

Vista Verde - Gharghur A truly remarkable unique residence boasting an exceptional feature that captures breathtaking, unobstructed views in a serene location. With a generous internal space of 523m2 across all levels and an additional 193m2 of outdoor space throughout the whole property, this residence offers a perfect blend of luxury and tranquillity. The ground level showcases a grand entrance, a guest bathroom, and a spacious kitchen dining area seamlessly connected to a lounge. The living space extends to the outdoors, featuring a private swimming pool and ample outdoor area, creating an ideal setting for both relaxation and entertainment. Moving to the upper floor, you will find three bedrooms, two of which include en suite bathrooms, a master bathroom, a convenient laundry room, and a terrace that provides a captivating view of the garden, pool area, and the picturesque south/west open valley. Completing the package, this attractive home comes with the added convenience of a large, interconnected garage, serviced by an elevator that reaches all levels. Currently offered in shell form, there is also the option for the property to be sold finished. Don't miss out on the opportunity to own this unique and rare find. For more information and detailed specifications, please call to inquire.

#### Rooms

✓ Kitchen/Living/Dining: 9 x 8 m (72 m2)

Bathroom : 2.3 x 2.6 m (5.98 m2)

Laundry: 2.5 x 1.3 m (3.25 m2)

✓ Bathroom : 3 x 2.2 m (6.6 m2)

Bathroom Ensuite : 2.7 x 2.3 m (6.21 m2)

Double Bedroom: 4.5 x 3.9 m (17.55 m2)

Double Bedroom : 5.5 x 4 m (22 m2)

Double Bedroom: 4.5 x 3.8 m (17.1 m2)

✓ Hall : 5 x 4 m (20 m2)

✓ Open Space : 13.5 x 8 m (108 m2)