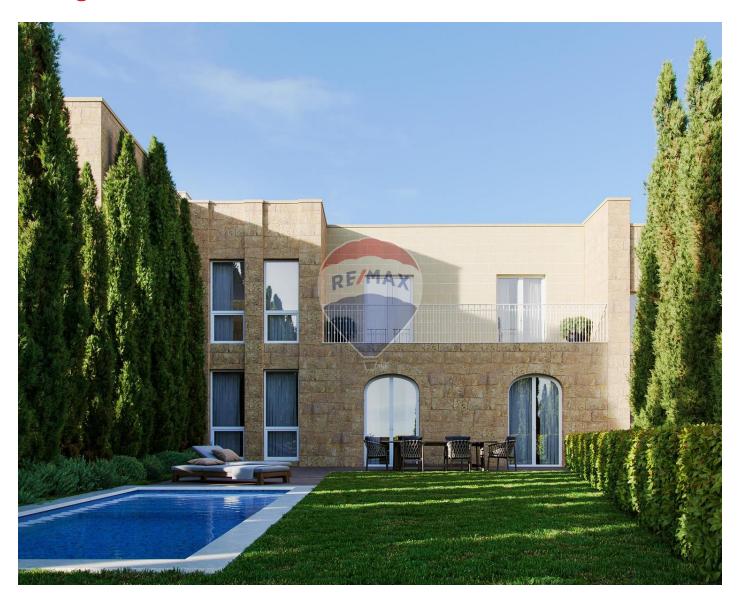

## **Townhouse - For Sale - Gharghur**

Vista Verde - Gharghur A truly remarkable unique residence boasting an exceptional feature that captures breathtaking, unobstructed views in a serene location. With a generous internal space of 523m2 across all levels and an additional 193m2 of outdoor space throughout the whole property, this residence offers a perfect blend of luxury and tranquillity. The ground level showcases a grand entrance, a guest bathroom, and a spacious kitchen dining area seamlessly connected to a lounge. The living space extends to the outdoors, featuring a private swimming pool and ample outdoor area, creating an ideal setting for both relaxation and entertainment. Moving to the upper floor, you will find three bedrooms, two of which include en suite bathrooms, a master bathroom, a convenient laundry room, and a terrace that provides a captivating view of the garden, pool area, and the picturesque south/west open valley. Completing the package, this attractive home comes with the added convenience of a large, interconnected garage, serviced by an elevator that reaches all levels. Currently offered in shell form, there is also the option for the property to be sold finished. Don't miss out on the opportunity to own this unique and rare find. For more information and detailed specifications, please call to inquire.

### **Features**

- ✓ Pool
- Air Space
- Deck
- ✓ Garden

- Terrace
- Balcony
- Roof Terrace