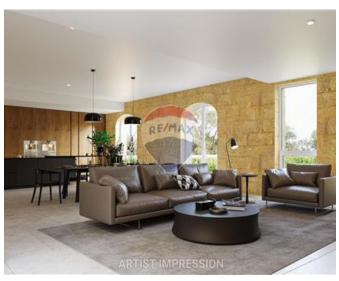

## **Townhouse - For Sale - Gharghur**

Vista Verde - Gharghur A truly remarkable unique residence boasting an exceptional feature that captures breathtaking, unobstructed views in a serene location. With a generous internal space of 523m2 across all levels and an additional 193m2 of outdoor space throughout the whole property, this residence offers a perfect blend of luxury and tranquillity. The ground level showcases a grand entrance, a guest bathroom, and a spacious kitchen dining area seamlessly connected to a lounge. The living space extends to the outdoors, featuring a private swimming pool and ample outdoor area, creating an ideal setting for both relaxation and entertainment. Moving to the upper floor, you will find three bedrooms, two of which include en suite bathrooms, a master bathroom, a convenient laundry room, and a terrace that provides a captivating view of the garden, pool area, and the picturesque south/west open valley. Completing the package, this attractive home comes with the added convenience of a large, interconnected garage, serviced by an elevator that reaches all levels. Currently offered in shell form, there is also the option for the property to be sold finished. Don't miss out on the opportunity to own this unique and rare find. For more information and detailed specifications, please call to inquire.