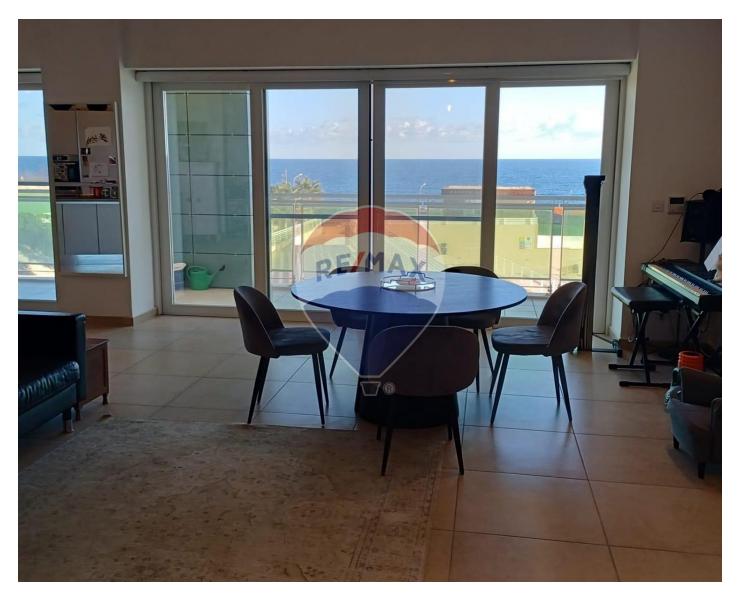

## **Apartment - For Sale - Sliema**

Fort Cambridge. Luxuriously appointed within a prestigious development classified as a Special Designated Area, this exceptional three-bedroom apartment boasts exquisite finishes and captivating sea vistas. The expansive kitchen, living, and dining area, illuminated by natural light, opens onto a generous front terrace. The master suite includes an en-suite bathroom, while two additional bedrooms offer ample space. Featuring top-tier finishes, this residence promises unparalleled luxury. Purchasers can enjoy exclusive access to gym facilities and complimentary entry to the pool through special schemes. Optional car space available. Must be seen.

### Rooms

- Double Bedroom : 4.1 x 3.5 m (14.35 m2)
- Double Bedroom : 5.2 x 6 m (31.2 m2)
- Double Bedroom : 5.5 x 5 m (27.5 m2)
- Kitchen/Living/Dining : 14 x 7.5 m (105 m2)
- Bathroom : 2.3 x 2 m (4.6 m2)
- Bathroom Ensuite : 2.6 x 2.4 m (6.24 m2)
- Open Space : 15 x 2 m (30 m2)