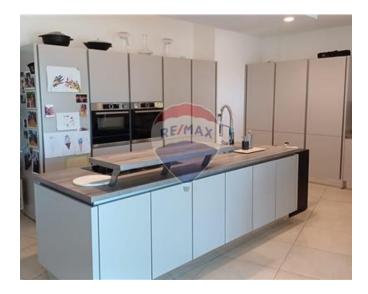

## **Apartment - For Sale - Sliema**

Fort Cambridge. Luxuriously appointed within a prestigious development classified as a Special Designated Area, this exceptional three-bedroom apartment boasts exquisite finishes and captivating sea vistas. The expansive kitchen, living, and dining area, illuminated by natural light, opens onto a generous front terrace. The master suite includes an en-suite bathroom, while two additional bedrooms offer ample space. Featuring top-tier finishes, this residence promises unparalleled luxury. Purchasers can enjoy exclusive access to gym facilities and complimentary entry to the pool through special schemes. Optional car space available. Must be seen.

### Rooms

- Double Bedroom : 4.1 x 3.5 m (14.35 m2)
- Double Bedroom : 5.2 x 6 m (31.2 m2)
- Double Bedroom : 5.5 x 5 m (27.5 m2)
- Kitchen/Living/Dining : 14 x 7.5 m (105 m2)
- Bathroom : 2.3 x 2 m (4.6 m2)
- Bathroom Ensuite : 2.6 x 2.4 m (6.24 m2)
- Open Space : 15 x 2 m (30 m2)