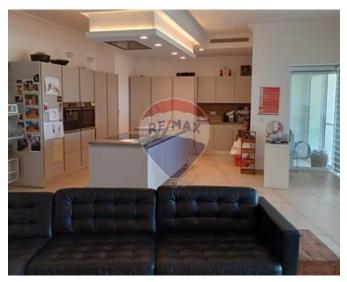

## **Apartment - For Sale - Sliema**

Fort Cambridge. Luxuriously appointed within a prestigious development classified as a Special Designated Area, this exceptional three-bedroom apartment boasts exquisite finishes and captivating sea vistas. The expansive kitchen, living, and dining area, illuminated by natural light, opens onto a generous front terrace. The master suite includes an en-suite bathroom, while two additional bedrooms offer ample space. Featuring top-tier finishes, this residence promises unparalleled luxury. Purchasers can enjoy exclusive access to gym facilities and complimentary entry to the pool through special schemes. Optional car space available. Must be seen.

### Rooms

- Double Bedroom : 4.1 x 3.5 m (14.35 m2)
- Double Bedroom : 5.2 x 6 m (31.2 m2)
- Double Bedroom : 5.5 x 5 m (27.5 m2)
- Kitchen/Living/Dining : 14 x 7.5 m (105 m2)
- Bathroom : 2.3 x 2 m (4.6 m2)
- Bathroom Ensuite : 2.6 x 2.4 m (6.24 m2)
- Open Space : 15 x 2 m (30 m2)