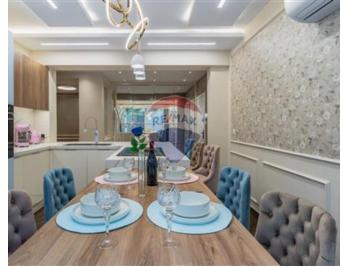

### **Apartment - For Sale - Sliema**

Nestled within Sliema's prime locale, discover this exceptional 155sqm apartment boasting a heated swimming pool. The property comprises a commodious living space featuring a stylish sofa, designer kitchen, main bathroom, and two double bedrooms, all enveloped by an expansive garden perfect for outdoor gatherings. Enhancing its allure are bespoke furnishings of premium quality. This remarkable residence is equipped with contemporary amenities such as bathroom tiles, Daikin VRV AC units, UV-protected double glazed windows, and a Surround sound system. Offered fully furnished, it presents a distinctive opportunity for an opulent lifestyle. Optional nearby car spaces are also available for lease.

#### Rooms

✓ Double Bedroom : 4.39 x 3.98 m (17.47 m2)

Double Bedroom: 4.41 x 3.77 m (16.63 m2)

Kitchen/Dining: 3.65 x 3.64 m (13.29 m2)

Living: 3.14 x 2.74 m (8.6 m2)

✓ Bathroom : 2.3 x 2.2 m (5.06 m2)

Open Space : 13 x 6.1 m (79.3 m2)