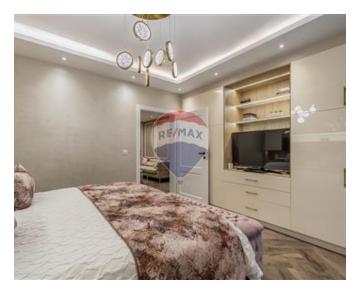

### **Apartment - For Sale - Sliema**

Nestled within Sliema's prime locale, discover this exceptional 155sqm apartment boasting a heated swimming pool. The property comprises a commodious living space featuring a stylish sofa, designer kitchen, main bathroom, and two double bedrooms, all enveloped by an expansive garden perfect for outdoor gatherings. Enhancing its allure are bespoke furnishings of premium quality. This remarkable residence is equipped with contemporary amenities such as bathroom tiles, Daikin VRV AC units, UV-protected double glazed windows, and a Surround sound system. Offered fully furnished, it presents a distinctive opportunity for an opulent lifestyle. Optional nearby car spaces are also available for lease.

#### Rooms

✓ Double Bedroom : 4.39 x 3.98 m (17.47 m2)

Double Bedroom: 4.41 x 3.77 m (16.63 m2)

Kitchen/Dining: 3.65 x 3.64 m (13.29 m2)

Living: 3.14 x 2.74 m (8.6 m2)

✓ Bathroom : 2.3 x 2.2 m (5.06 m2)

Open Space : 13 x 6.1 m (79.3 m2)