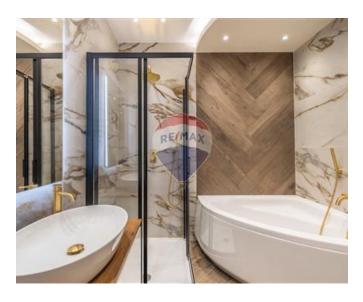

### **Apartment - For Sale - Sliema**

Nestled within Sliema's prime locale, discover this exceptional 155sqm apartment boasting a heated swimming pool. The property comprises a commodious living space featuring a stylish sofa, designer kitchen, main bathroom, and two double bedrooms, all enveloped by an expansive garden perfect for outdoor gatherings. Enhancing its allure are bespoke furnishings of premium quality. This remarkable residence is equipped with contemporary amenities such as bathroom tiles, Daikin VRV AC units, UV-protected double glazed windows, and a Surround sound system. Offered fully furnished, it presents a distinctive opportunity for an opulent lifestyle. Optional nearby car spaces are also available for lease.

#### Rooms

✓ Double Bedroom : 4.39 x 3.98 m (17.47 m2)

Double Bedroom: 4.41 x 3.77 m (16.63 m2)

Kitchen/Dining: 3.65 x 3.64 m (13.29 m2)

Living: 3.14 x 2.74 m (8.6 m2)

✓ Bathroom : 2.3 x 2.2 m (5.06 m2)

Open Space : 13 x 6.1 m (79.3 m2)

Bathroom Ensuite: 1.6 x 2 m (3.2 m2)