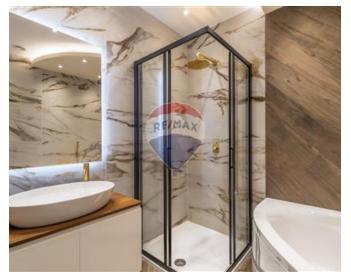

#### Rooms

✓ Double Bedroom : 4.39 x 3.98 m (17.47 m2)

Double Bedroom: 4.41 x 3.77 m (16.63 m2)

Kitchen/Dining: 3.65 x 3.64 m (13.29 m2)

Living: 3.14 x 2.74 m (8.6 m2)

✓ Bathroom : 2.3 x 2.2 m (5.06 m2)

Open Space : 13 x 6.1 m (79.3 m2)

Bathroom Ensuite: 1.6 x 2 m (3.2 m2)