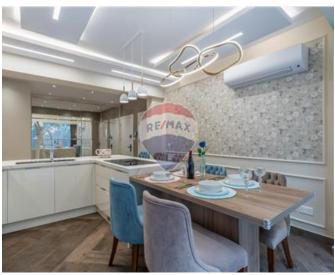

### **Apartment - For Sale - Sliema**

Nestled within Sliema's prime locale, discover this exceptional 155sqm apartment boasting a heated swimming pool. The property comprises a commodious living space featuring a stylish sofa, designer kitchen, main bathroom, and two double bedrooms, all enveloped by an expansive garden perfect for outdoor gatherings. Enhancing its allure are bespoke furnishings of premium quality. This remarkable residence is equipped with contemporary amenities such as bathroom tiles, Daikin VRV AC units, UV-protected double glazed windows, and a Surround sound system. Offered fully furnished, it presents a distinctive opportunity for an opulent lifestyle. Optional nearby car spaces are also available for lease.

#### Rooms

✓ Double Bedroom : 4.39 x 3.98 m (17.47 m2)

Double Bedroom: 4.41 x 3.77 m (16.63 m2)

Kitchen/Dining: 3.65 x 3.64 m (13.29 m2)

Living: 3.14 x 2.74 m (8.6 m2)

✓ Bathroom : 2.3 x 2.2 m (5.06 m2)

Open Space : 13 x 6.1 m (79.3 m2)