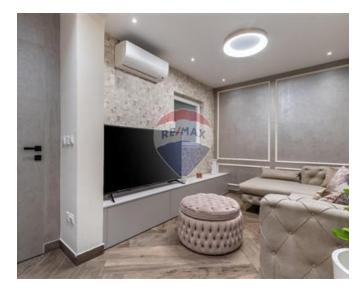

### **Apartment - For Sale - Sliema**

Nestled within Sliema's prime locale, discover this exceptional 155sqm apartment boasting a heated swimming pool. The property comprises a commodious living space featuring a stylish sofa, designer kitchen, main bathroom, and two double bedrooms, all enveloped by an expansive garden perfect for outdoor gatherings. Enhancing its allure are bespoke furnishings of premium quality. This remarkable residence is equipped with contemporary amenities such as bathroom tiles, Daikin VRV AC units, UV-protected double glazed windows, and a Surround sound system. Offered fully furnished, it presents a distinctive opportunity for an opulent lifestyle. Optional nearby car spaces are also available for lease.

#### Rooms

✓ Double Bedroom : 4.39 x 3.98 m (17.47 m2)

Double Bedroom: 4.41 x 3.77 m (16.63 m2)

Kitchen/Dining: 3.65 x 3.64 m (13.29 m2)

Living: 3.14 x 2.74 m (8.6 m2)

✓ Bathroom : 2.3 x 2.2 m (5.06 m2)

Open Space : 13 x 6.1 m (79.3 m2)