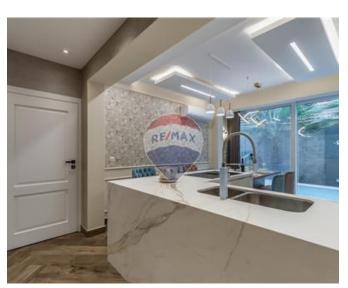

### **Apartment - For Sale - Sliema**

Nestled within Sliema's prime locale, discover this exceptional 155sqm apartment boasting a heated swimming pool. The property comprises a commodious living space featuring a stylish sofa, designer kitchen, main bathroom, and two double bedrooms, all enveloped by an expansive garden perfect for outdoor gatherings. Enhancing its allure are bespoke furnishings of premium quality. This remarkable residence is equipped with contemporary amenities such as bathroom tiles, Daikin VRV AC units, UV-protected double glazed windows, and a Surround sound system. Offered fully furnished, it presents a distinctive opportunity for an opulent lifestyle. Optional nearby car spaces are also available for lease.

#### Rooms

✓ Double Bedroom : 4.39 x 3.98 m (17.47 m2)

Double Bedroom: 4.41 x 3.77 m (16.63 m2)

Kitchen/Dining: 3.65 x 3.64 m (13.29 m2)

Living: 3.14 x 2.74 m (8.6 m2)

✓ Bathroom : 2.3 x 2.2 m (5.06 m2)

Open Space : 13 x 6.1 m (79.3 m2)