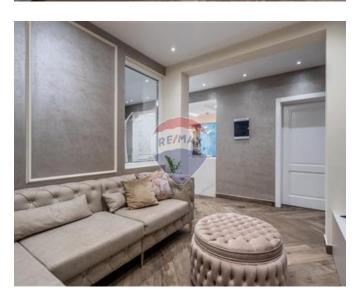

### **Apartment - For Sale - Sliema**

Nestled within Sliema's prime locale, discover this exceptional 155sqm apartment boasting a heated swimming pool. The property comprises a commodious living space featuring a stylish sofa, designer kitchen, main bathroom, and two double bedrooms, all enveloped by an expansive garden perfect for outdoor gatherings. Enhancing its allure are bespoke furnishings of premium quality. This remarkable residence is equipped with contemporary amenities such as bathroom tiles, Daikin VRV AC units, UV-protected double glazed windows, and a Surround sound system. Offered fully furnished, it presents a distinctive opportunity for an opulent lifestyle. Optional nearby car spaces are also available for lease.

#### Rooms

✓ Double Bedroom : 4.39 x 3.98 m (17.47 m2)

Double Bedroom: 4.41 x 3.77 m (16.63 m2)

Kitchen/Dining: 3.65 x 3.64 m (13.29 m2)

Living: 3.14 x 2.74 m (8.6 m2)

✓ Bathroom : 2.3 x 2.2 m (5.06 m2)

Open Space : 13 x 6.1 m (79.3 m2)