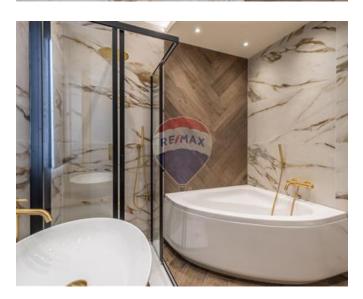

#### Rooms

✓ Double Bedroom : 4.39 x 3.98 m (17.47 m2)

Double Bedroom: 4.41 x 3.77 m (16.63 m2)

Kitchen/Dining: 3.65 x 3.64 m (13.29 m2)

Living: 3.14 x 2.74 m (8.6 m2)

✓ Bathroom : 2.3 x 2.2 m (5.06 m2)

Open Space : 13 x 6.1 m (79.3 m2)

Bathroom Ensuite: 1.6 x 2 m (3.2 m2)