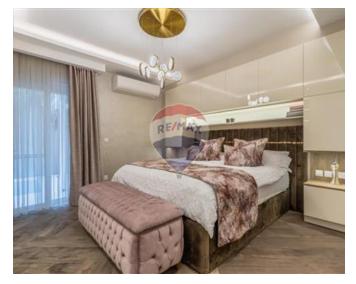

### **Apartment - For Sale - Sliema**

Nestled within Sliema's prime locale, discover this exceptional 155sqm apartment boasting a heated swimming pool. The property comprises a commodious living space featuring a stylish sofa, designer kitchen, main bathroom, and two double bedrooms, all enveloped by an expansive garden perfect for outdoor gatherings. Enhancing its allure are bespoke furnishings of premium quality. This remarkable residence is equipped with contemporary amenities such as bathroom tiles, Daikin VRV AC units, UV-protected double glazed windows, and a Surround sound system. Offered fully furnished, it presents a distinctive opportunity for an opulent lifestyle. Optional nearby car spaces are also available for lease.

#### Rooms

✓ Double Bedroom : 4.39 x 3.98 m (17.47 m2)

Double Bedroom: 4.41 x 3.77 m (16.63 m2)

Kitchen/Dining: 3.65 x 3.64 m (13.29 m2)

Living: 3.14 x 2.74 m (8.6 m2)

✓ Bathroom : 2.3 x 2.2 m (5.06 m2)

Open Space : 13 x 6.1 m (79.3 m2)