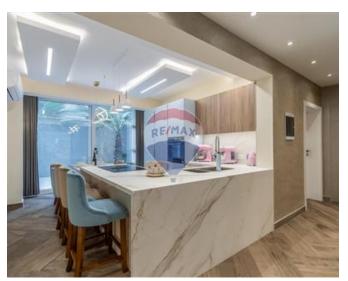

### **Apartment - For Sale - Sliema**

Nestled within Sliema's prime locale, discover this exceptional 155sqm apartment boasting a heated swimming pool. The property comprises a commodious living space featuring a stylish sofa, designer kitchen, main bathroom, and two double bedrooms, all enveloped by an expansive garden perfect for outdoor gatherings. Enhancing its allure are bespoke furnishings of premium quality. This remarkable residence is equipped with contemporary amenities such as bathroom tiles, Daikin VRV AC units, UV-protected double glazed windows, and a Surround sound system. Offered fully furnished, it presents a distinctive opportunity for an opulent lifestyle. Optional nearby car spaces are also available for lease.

#### Rooms

✓ Double Bedroom : 4.39 x 3.98 m (17.47 m2)

Double Bedroom: 4.41 x 3.77 m (16.63 m2)

Kitchen/Dining: 3.65 x 3.64 m (13.29 m2)

Living: 3.14 x 2.74 m (8.6 m2)

✓ Bathroom : 2.3 x 2.2 m (5.06 m2)

Open Space : 13 x 6.1 m (79.3 m2)