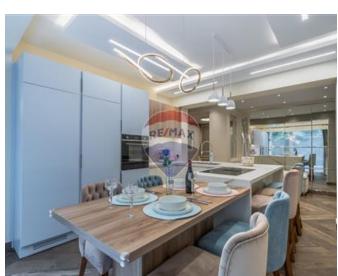

### **Apartment - For Sale - Sliema**

Nestled within Sliema's prime locale, discover this exceptional 155sqm apartment boasting a heated swimming pool. The property comprises a commodious living space featuring a stylish sofa, designer kitchen, main bathroom, and two double bedrooms, all enveloped by an expansive garden perfect for outdoor gatherings. Enhancing its allure are bespoke furnishings of premium quality. This remarkable residence is equipped with contemporary amenities such as bathroom tiles, Daikin VRV AC units, UV-protected double glazed windows, and a Surround sound system. Offered fully furnished, it presents a distinctive opportunity for an opulent lifestyle. Optional nearby car spaces are also available for lease.

#### Rooms

✓ Double Bedroom : 4.39 x 3.98 m (17.47 m2)

Double Bedroom: 4.41 x 3.77 m (16.63 m2)

Kitchen/Dining: 3.65 x 3.64 m (13.29 m2)

Living: 3.14 x 2.74 m (8.6 m2)

✓ Bathroom : 2.3 x 2.2 m (5.06 m2)

Open Space : 13 x 6.1 m (79.3 m2)