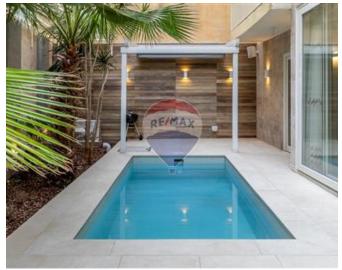

### **Apartment - For Sale - Sliema**

Nestled within Sliema's prime locale, discover this exceptional 155sqm apartment boasting a heated swimming pool. The property comprises a commodious living space featuring a stylish sofa, designer kitchen, main bathroom, and two double bedrooms, all enveloped by an expansive garden perfect for outdoor gatherings. Enhancing its allure are bespoke furnishings of premium quality. This remarkable residence is equipped with contemporary amenities such as bathroom tiles, Daikin VRV AC units, UV-protected double glazed windows, and a Surround sound system. Offered fully furnished, it presents a distinctive opportunity for an opulent lifestyle. Optional nearby car spaces are also available for lease.

#### **Features**

- Gypsum Plastering
- Double Glazed
- Back Yard

- ✓ A/C
- ✓ Pool
- Garden