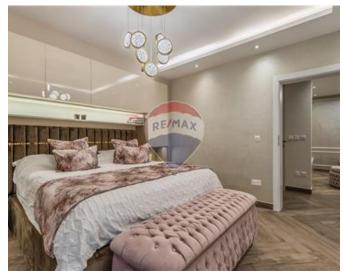

### **Apartment - For Sale - Sliema**

Nestled within Sliema's prime locale, discover this exceptional 155sqm apartment boasting a heated swimming pool. The property comprises a commodious living space featuring a stylish sofa, designer kitchen, main bathroom, and two double bedrooms, all enveloped by an expansive garden perfect for outdoor gatherings. Enhancing its allure are bespoke furnishings of premium quality. This remarkable residence is equipped with contemporary amenities such as bathroom tiles, Daikin VRV AC units, UV-protected double glazed windows, and a Surround sound system. Offered fully furnished, it presents a distinctive opportunity for an opulent lifestyle. Optional nearby car spaces are also available for lease.

#### Rooms

✓ Double Bedroom : 4.39 x 3.98 m (17.47 m2)

Double Bedroom: 4.41 x 3.77 m (16.63 m2)

Kitchen/Dining: 3.65 x 3.64 m (13.29 m2)

Living: 3.14 x 2.74 m (8.6 m2)

✓ Bathroom : 2.3 x 2.2 m (5.06 m2)

Open Space : 13 x 6.1 m (79.3 m2)