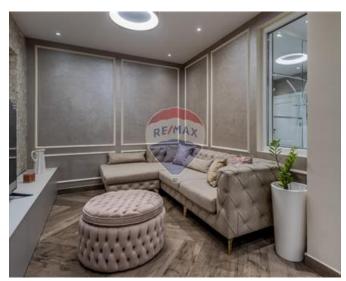

### **Apartment - For Sale - Sliema**

Nestled within Sliema's prime locale, discover this exceptional 155sqm apartment boasting a heated swimming pool. The property comprises a commodious living space featuring a stylish sofa, designer kitchen, main bathroom, and two double bedrooms, all enveloped by an expansive garden perfect for outdoor gatherings. Enhancing its allure are bespoke furnishings of premium quality. This remarkable residence is equipped with contemporary amenities such as bathroom tiles, Daikin VRV AC units, UV-protected double glazed windows, and a Surround sound system. Offered fully furnished, it presents a distinctive opportunity for an opulent lifestyle. Optional nearby car spaces are also available for lease.

#### Rooms

✓ Double Bedroom : 4.39 x 3.98 m (17.47 m2)

Double Bedroom: 4.41 x 3.77 m (16.63 m2)

Kitchen/Dining: 3.65 x 3.64 m (13.29 m2)

Living: 3.14 x 2.74 m (8.6 m2)

✓ Bathroom : 2.3 x 2.2 m (5.06 m2)

Open Space : 13 x 6.1 m (79.3 m2)