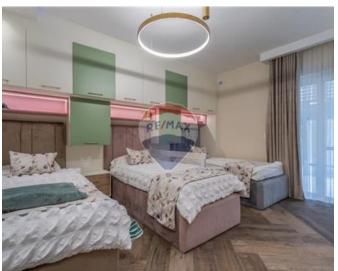

### **Apartment - For Sale - Sliema**

Nestled within Sliema's prime locale, discover this exceptional 155sqm apartment boasting a heated swimming pool. The property comprises a commodious living space featuring a stylish sofa, designer kitchen, main bathroom, and two double bedrooms, all enveloped by an expansive garden perfect for outdoor gatherings. Enhancing its allure are bespoke furnishings of premium quality. This remarkable residence is equipped with contemporary amenities such as bathroom tiles, Daikin VRV AC units, UV-protected double glazed windows, and a Surround sound system. Offered fully furnished, it presents a distinctive opportunity for an opulent lifestyle. Optional nearby car spaces are also available for lease.

#### Rooms

✓ Double Bedroom : 4.39 x 3.98 m (17.47 m2)

Double Bedroom: 4.41 x 3.77 m (16.63 m2)

Kitchen/Dining: 3.65 x 3.64 m (13.29 m2)

Living: 3.14 x 2.74 m (8.6 m2)

✓ Bathroom : 2.3 x 2.2 m (5.06 m2)

Open Space : 13 x 6.1 m (79.3 m2)