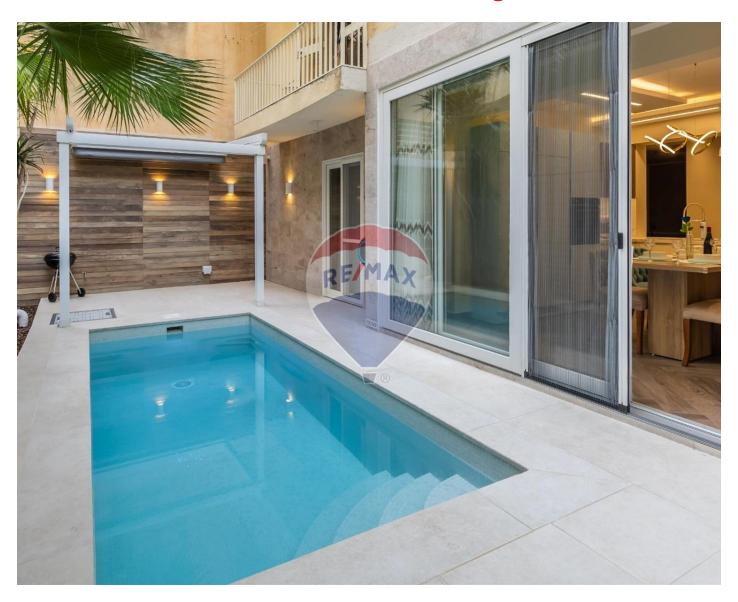

### **Apartment - For Sale - Sliema**

Nestled within Sliema's prime locale, discover this exceptional 155sqm apartment boasting a heated swimming pool. The property comprises a commodious living space featuring a stylish sofa, designer kitchen, main bathroom, and two double bedrooms, all enveloped by an expansive garden perfect for outdoor gatherings. Enhancing its allure are bespoke furnishings of premium quality. This remarkable residence is equipped with contemporary amenities such as bathroom tiles, Daikin VRV AC units, UV-protected double glazed windows, and a Surround sound system. Offered fully furnished, it presents a distinctive opportunity for an opulent lifestyle. Optional nearby car spaces are also available for lease.

#### **Features**

- Gypsum Plastering
- Double Glazed
- Back Yard

- ✓ A/C
- ✓ Pool
- Garden