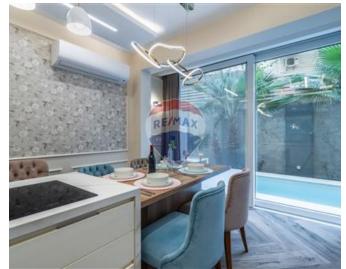

### **Apartment - For Sale - Sliema**

Nestled within Sliema's prime locale, discover this exceptional 155sqm apartment boasting a heated swimming pool. The property comprises a commodious living space featuring a stylish sofa, designer kitchen, main bathroom, and two double bedrooms, all enveloped by an expansive garden perfect for outdoor gatherings. Enhancing its allure are bespoke furnishings of premium quality. This remarkable residence is equipped with contemporary amenities such as bathroom tiles, Daikin VRV AC units, UV-protected double glazed windows, and a Surround sound system. Offered fully furnished, it presents a distinctive opportunity for an opulent lifestyle. Optional nearby car spaces are also available for lease.

#### Rooms

✓ Double Bedroom : 4.39 x 3.98 m (17.47 m2)

Double Bedroom: 4.41 x 3.77 m (16.63 m2)

Kitchen/Dining: 3.65 x 3.64 m (13.29 m2)

Living: 3.14 x 2.74 m (8.6 m2)

✓ Bathroom : 2.3 x 2.2 m (5.06 m2)

Open Space : 13 x 6.1 m (79.3 m2)