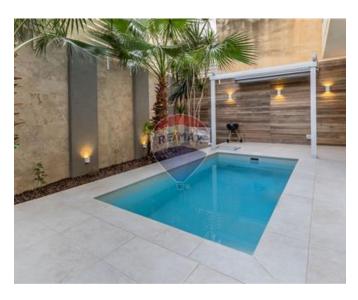

### **Apartment - For Sale - Sliema**

Nestled within Sliema's prime locale, discover this exceptional 155sqm apartment boasting a heated swimming pool. The property comprises a commodious living space featuring a stylish sofa, designer kitchen, main bathroom, and two double bedrooms, all enveloped by an expansive garden perfect for outdoor gatherings. Enhancing its allure are bespoke furnishings of premium quality. This remarkable residence is equipped with contemporary amenities such as bathroom tiles, Daikin VRV AC units, UV-protected double glazed windows, and a Surround sound system. Offered fully furnished, it presents a distinctive opportunity for an opulent lifestyle. Optional nearby car spaces are also available for lease.

#### **Features**

- Gypsum Plastering
- Double Glazed
- Back Yard

- ✓ A/C
- ✓ Pool
- Garden