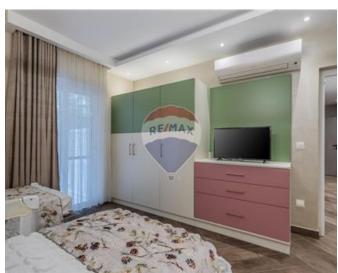

### **Apartment - For Sale - Sliema**

Nestled within Sliema's prime locale, discover this exceptional 155sqm apartment boasting a heated swimming pool. The property comprises a commodious living space featuring a stylish sofa, designer kitchen, main bathroom, and two double bedrooms, all enveloped by an expansive garden perfect for outdoor gatherings. Enhancing its allure are bespoke furnishings of premium quality. This remarkable residence is equipped with contemporary amenities such as bathroom tiles, Daikin VRV AC units, UV-protected double glazed windows, and a Surround sound system. Offered fully furnished, it presents a distinctive opportunity for an opulent lifestyle. Optional nearby car spaces are also available for lease.

#### Rooms

✓ Double Bedroom : 4.39 x 3.98 m (17.47 m2)

Double Bedroom: 4.41 x 3.77 m (16.63 m2)

Kitchen/Dining: 3.65 x 3.64 m (13.29 m2)

Living: 3.14 x 2.74 m (8.6 m2)

✓ Bathroom : 2.3 x 2.2 m (5.06 m2)

Open Space : 13 x 6.1 m (79.3 m2)