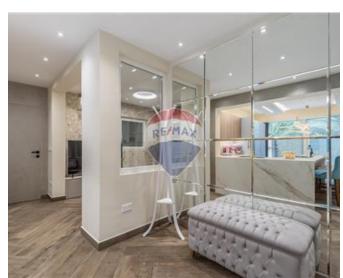

### **Apartment - For Sale - Sliema**

Nestled within Sliema's prime locale, discover this exceptional 155sqm apartment boasting a heated swimming pool. The property comprises a commodious living space featuring a stylish sofa, designer kitchen, main bathroom, and two double bedrooms, all enveloped by an expansive garden perfect for outdoor gatherings. Enhancing its allure are bespoke furnishings of premium quality. This remarkable residence is equipped with contemporary amenities such as bathroom tiles, Daikin VRV AC units, UV-protected double glazed windows, and a Surround sound system. Offered fully furnished, it presents a distinctive opportunity for an opulent lifestyle. Optional nearby car spaces are also available for lease.