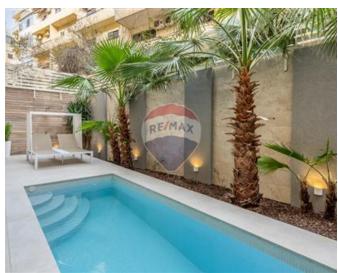

### **Apartment - For Sale - Sliema**

Nestled within Sliema's prime locale, discover this exceptional 155sqm apartment boasting a heated swimming pool. The property comprises a commodious living space featuring a stylish sofa, designer kitchen, main bathroom, and two double bedrooms, all enveloped by an expansive garden perfect for outdoor gatherings. Enhancing its allure are bespoke furnishings of premium quality. This remarkable residence is equipped with contemporary amenities such as bathroom tiles, Daikin VRV AC units, UV-protected double glazed windows, and a Surround sound system. Offered fully furnished, it presents a distinctive opportunity for an opulent lifestyle. Optional nearby car spaces are also available for lease.

#### **Features**

- Gypsum Plastering
- Double Glazed
- Back Yard

- ✓ A/C
- ✓ Pool
- Garden