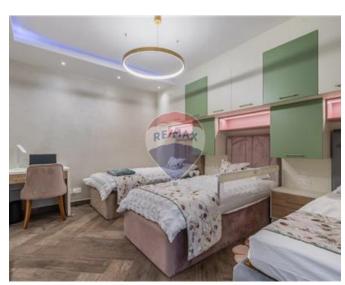

#### Rooms

✓ Double Bedroom : 4.39 x 3.98 m (17.47 m2)

Double Bedroom: 4.41 x 3.77 m (16.63 m2)

Kitchen/Dining: 3.65 x 3.64 m (13.29 m2)

Living: 3.14 x 2.74 m (8.6 m2)

✓ Bathroom : 2.3 x 2.2 m (5.06 m2)

Open Space : 13 x 6.1 m (79.3 m2)