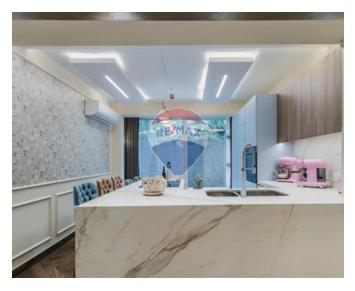

### **Apartment - For Sale - Sliema**

Nestled within Sliema's prime locale, discover this exceptional 155sqm apartment boasting a heated swimming pool. The property comprises a commodious living space featuring a stylish sofa, designer kitchen, main bathroom, and two double bedrooms, all enveloped by an expansive garden perfect for outdoor gatherings. Enhancing its allure are bespoke furnishings of premium quality. This remarkable residence is equipped with contemporary amenities such as bathroom tiles, Daikin VRV AC units, UV-protected double glazed windows, and a Surround sound system. Offered fully furnished, it presents a distinctive opportunity for an opulent lifestyle. Optional nearby car spaces are also available for lease.

#### Rooms

✓ Double Bedroom : 4.39 x 3.98 m (17.47 m2)

Double Bedroom: 4.41 x 3.77 m (16.63 m2)

Kitchen/Dining: 3.65 x 3.64 m (13.29 m2)

Living: 3.14 x 2.74 m (8.6 m2)

✓ Bathroom : 2.3 x 2.2 m (5.06 m2)

Open Space : 13 x 6.1 m (79.3 m2)