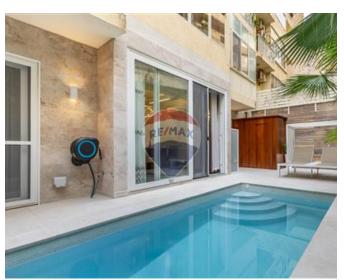

### **Apartment - For Sale - Sliema**

Nestled within Sliema's prime locale, discover this exceptional 155sqm apartment boasting a heated swimming pool. The property comprises a commodious living space featuring a stylish sofa, designer kitchen, main bathroom, and two double bedrooms, all enveloped by an expansive garden perfect for outdoor gatherings. Enhancing its allure are bespoke furnishings of premium quality. This remarkable residence is equipped with contemporary amenities such as bathroom tiles, Daikin VRV AC units, UV-protected double glazed windows, and a Surround sound system. Offered fully furnished, it presents a distinctive opportunity for an opulent lifestyle. Optional nearby car spaces are also available for lease.

#### **Features**

- Gypsum Plastering
- Double Glazed
- Back Yard

- ✓ A/C
- ✓ Pool
- Garden