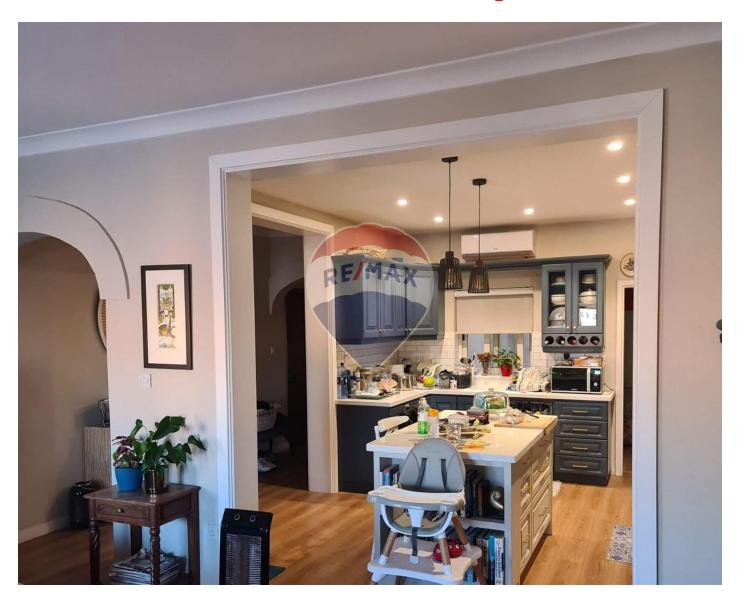

### **Apartment - For Sale - Sliema**

Sliema An exquisite 3-bedroom apartment awaits on the 3th floor of a well-designed small block situated on one of Sliema finest streets. This residence boasts a generous 205 sqm floor area. Enjoy picturesque town views from the front terrace and revel in the convenience of both main and en-suite bathrooms, as well as a handy box/storage room. Elevating the appeal of this exceptional property are two optional underlying car spaces, making it a rare find in such a sought-after location. This opportunity is truly not to be overlooked!

#### Rooms

✓ Double Bedroom : 3.3 x 3 m (9.9 m2)

Double Bedroom: 4.8 x 4 m (19.2 m2)

✓ Double Bedroom : 6 x 3.2 m (19.2 m2)

Living/Dining: 7.3 x 4.7 m (34.31 m2)

Kitchen: 4 x 4.3 m (17.2 m2)

✓ Bathroom : 2 x 1.6 m (3.2 m2)