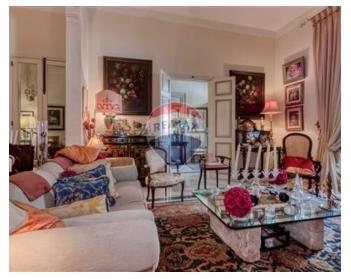

### **Townhouse - For Sale - Sliema**

SLIEMA - Stunning old Townhouse situated in one of Sliema's most attractive, well located, sought after residential streets. This lovely home enjoys high ceilings, beautiful old tiles and a rare-to-come-by four-car street-level inter-connecting garage and can be entered on two roads. Property comprises a charming hallway, sitting/dining /living that leads onto a back terrace, kitchen/breakfast from where one may extend a back terrace, a central courtyard allowing more natural light into this fabulous home, and a guest toilet. The first floor accommodates a spacious master bedroom with en-suite shower and bathroom and a walk-in, and two other comfortable bedrooms, a guest shower room and a laundry/storage room. At roof level - two large rooms that would make an excellent flatlet or entertaining space to complement a roof terrace. Finished in all comfort and detail, property includes a lift from garage to ground floor 12 PV panels, security system, solar panels, A/C, storage, a bathroom in the garage and more. A Truly Wonderful Home!

#### Rooms

Hall: 10.55 x 2.6 m (27.43 m2)

Sitting/Dining: 8.6 x 3.6 m (30.96 m2)

✓ Living: 5.8 x 3.7 m (21.46 m2)

Open Space : 3.98 x 2.4 m (9.55 m2)

Kitchen: 6.24 x 3.72 m (23.21 m2)

Guest Toilet: 2.59 x 0.9 m (2.33 m2)