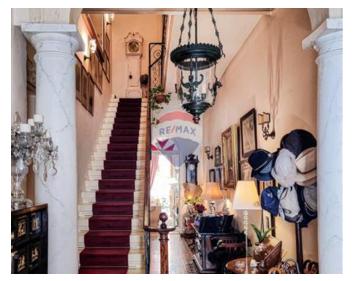

### **Townhouse - For Sale - Sliema**

SLIEMA - Stunning old Townhouse situated in one of Sliema's most attractive, well located, sought after residential streets. This lovely home enjoys high ceilings, beautiful old tiles and a rare-to-come-by four-car street-level inter-connecting garage and can be entered on two roads. Property comprises a charming hallway, sitting/dining /living that leads onto a back terrace, kitchen/breakfast from where one may extend a back terrace, a central courtyard allowing more natural light into this fabulous home, and a guest toilet. The first floor accommodates a spacious master bedroom with en-suite shower and bathroom and a walk-in, and two other comfortable bedrooms, a guest shower room and a laundry/storage room. At roof level - two large rooms that would make an excellent flatlet or entertaining space to complement a roof terrace. Finished in all comfort and detail, property includes a lift from garage to ground floor 12 PV panels, security system, solar panels, A/C, storage, a bathroom in the garage and more. A Truly Wonderful Home!

#### Rooms

Hall: 10.55 x 2.6 m (27.43 m2)

Sitting/Dining: 8.6 x 3.6 m (30.96 m2)

✓ Living: 5.8 x 3.7 m (21.46 m2)

Open Space : 3.98 x 2.4 m (9.55 m2)

Kitchen: 6.24 x 3.72 m (23.21 m2)

Guest Toilet: 2.59 x 0.9 m (2.33 m2)