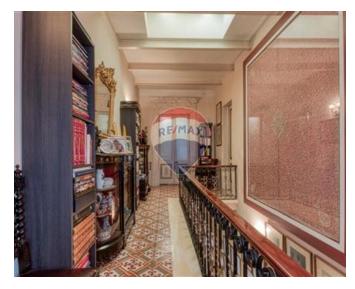

### **Townhouse - For Sale - Sliema**

SLIEMA - Stunning old Townhouse situated in one of Sliema's most attractive, well located, sought after residential streets. This lovely home enjoys high ceilings, beautiful old tiles and a rare-to-come-by four-car street-level inter-connecting garage and can be entered on two roads. Property comprises a charming hallway, sitting/dining /living that leads onto a back terrace, kitchen/breakfast from where one may extend a back terrace, a central courtyard allowing more natural light into this fabulous home, and a guest toilet. The first floor accommodates a spacious master bedroom with en-suite shower and bathroom and a walk-in, and two other comfortable bedrooms, a guest shower room and a laundry/storage room. At roof level - two large rooms that would make an excellent flatlet or entertaining space to complement a roof terrace. Finished in all comfort and detail, property includes a lift from garage to ground floor 12 PV panels, security system, solar panels, A/C, storage, a bathroom in the garage and more. A Truly Wonderful Home!

#### Rooms

Hall: 10.55 x 2.6 m (27.43 m2)

Sitting/Dining: 8.6 x 3.6 m (30.96 m2)

✓ Living: 5.8 x 3.7 m (21.46 m2)

Open Space : 3.98 x 2.4 m (9.55 m2)

Kitchen: 6.24 x 3.72 m (23.21 m2)

Guest Toilet: 2.59 x 0.9 m (2.33 m2)