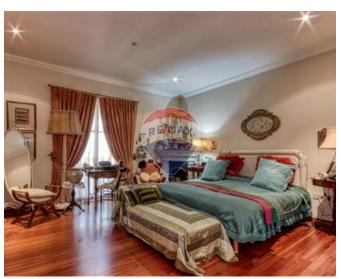

✓ Double Bedroom : 5.3 x 5.5 m (29.15 m2)

- ✓ Shower Ensuite : 3.25 x 2.6 m (8.45 m2)
- ✓ Walk In Wardrobe : 3.9 x 2.8 m (10.92 m2)
- ✓ Hallway : 3.7 x 2 m (7.4 m2)
- ✓ Garage: 9 x 6 m (54 m2)
- ✓ Laundry: 2.5 x 2.8 m (7 m2)
- ✓ Double Bedroom : 6.1 x 3.6 m (21.96 m2)
- ✓ Double Bedroom : 3.6 x 3.36 m (12.1 m2)