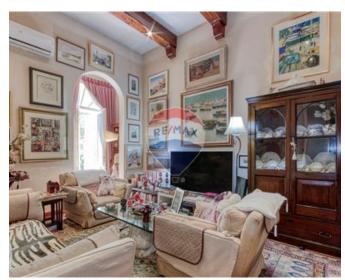

### **Townhouse - For Sale - Sliema**

SLIEMA - Stunning old Townhouse situated in one of Sliema's most attractive, well located, sought after residential streets. This lovely home enjoys high ceilings, beautiful old tiles and a rare-to-come-by four-car street-level inter-connecting garage and can be entered on two roads. Property comprises a charming hallway, sitting/dining /living that leads onto a back terrace, kitchen/breakfast from where one may extend a back terrace, a central courtyard allowing more natural light into this fabulous home, and a guest toilet. The first floor accommodates a spacious master bedroom with en-suite shower and bathroom and a walk-in, and two other comfortable bedrooms, a guest shower room and a laundry/storage room. At roof level - two large rooms that would make an excellent flatlet or entertaining space to complement a roof terrace. Finished in all comfort and detail, property includes a lift from garage to ground floor 12 PV panels, security system, solar panels, A/C, storage, a bathroom in the garage and more. A Truly Wonderful Home!