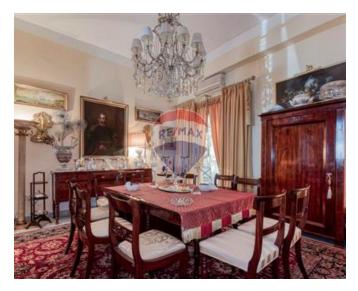

### **Townhouse - For Sale - Sliema**

SLIEMA - Stunning old Townhouse situated in one of Sliema's most attractive, well located, sought after residential streets. This lovely home enjoys high ceilings, beautiful old tiles and a rare-to-come-by four-car street-level inter-connecting garage and can be entered on two roads. Property comprises a charming hallway, sitting/dining /living that leads onto a back terrace, kitchen/breakfast from where one may extend a back terrace, a central courtyard allowing more natural light into this fabulous home, and a guest toilet. The first floor accommodates a spacious master bedroom with en-suite shower and bathroom and a walk-in, and two other comfortable bedrooms, a guest shower room and a laundry/storage room. At roof level - two large rooms that would make an excellent flatlet or entertaining space to complement a roof terrace. Finished in all comfort and detail, property includes a lift from garage to ground floor 12 PV panels, security system, solar panels, A/C, storage, a bathroom in the garage and more. A Truly Wonderful Home!

#### Rooms

Hall: 10.55 x 2.6 m (27.43 m2)

Sitting/Dining: 8.6 x 3.6 m (30.96 m2)

✓ Living: 5.8 x 3.7 m (21.46 m2)

Open Space : 3.98 x 2.4 m (9.55 m2)

Kitchen: 6.24 x 3.72 m (23.21 m2)

Guest Toilet: 2.59 x 0.9 m (2.33 m2)