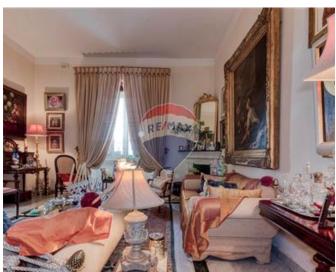

### **Townhouse - For Sale - Sliema**

SLIEMA - Stunning old Townhouse situated in one of Sliema's most attractive, well located, sought after residential streets. This lovely home enjoys high ceilings, beautiful old tiles and a rare-to-come-by four-car street-level inter-connecting garage and can be entered on two roads. Property comprises a charming hallway, sitting/dining /living that leads onto a back terrace, kitchen/breakfast from where one may extend a back terrace, a central courtyard allowing more natural light into this fabulous home, and a guest toilet. The first floor accommodates a spacious master bedroom with en-suite shower and bathroom and a walk-in, and two other comfortable bedrooms, a guest shower room and a laundry/storage room. At roof level - two large rooms that would make an excellent flatlet or entertaining space to complement a roof terrace. Finished in all comfort and detail, property includes a lift from garage to ground floor 12 PV panels, security system, solar panels, A/C, storage, a bathroom in the garage and more. A Truly Wonderful Home!

#### Rooms

Hall: 10.55 x 2.6 m (27.43 m2)

Sitting/Dining: 8.6 x 3.6 m (30.96 m2)

✓ Living: 5.8 x 3.7 m (21.46 m2)

Open Space : 3.98 x 2.4 m (9.55 m2)

Kitchen: 6.24 x 3.72 m (23.21 m2)

Guest Toilet: 2.59 x 0.9 m (2.33 m2)