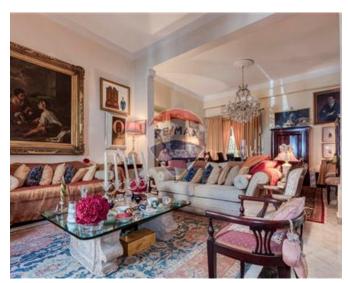

### **Townhouse - For Sale - Sliema**

SLIEMA - Stunning old Townhouse situated in one of Sliema's most attractive, well located, sought after residential streets. This lovely home enjoys high ceilings, beautiful old tiles and a rare-to-come-by four-car street-level inter-connecting garage and can be entered on two roads. Property comprises a charming hallway, sitting/dining /living that leads onto a back terrace, kitchen/breakfast from where one may extend a back terrace, a central courtyard allowing more natural light into this fabulous home, and a guest toilet. The first floor accommodates a spacious master bedroom with en-suite shower and bathroom and a walk-in, and two other comfortable bedrooms, a guest shower room and a laundry/storage room. At roof level - two large rooms that would make an excellent flatlet or entertaining space to complement a roof terrace. Finished in all comfort and detail, property includes a lift from garage to ground floor 12 PV panels, security system, solar panels, A/C, storage, a bathroom in the garage and more. A Truly Wonderful Home!

#### Rooms

Hall: 10.55 x 2.6 m (27.43 m2)

Sitting/Dining: 8.6 x 3.6 m (30.96 m2)

✓ Living: 5.8 x 3.7 m (21.46 m2)

Open Space : 3.98 x 2.4 m (9.55 m2)

Kitchen: 6.24 x 3.72 m (23.21 m2)

Guest Toilet: 2.59 x 0.9 m (2.33 m2)