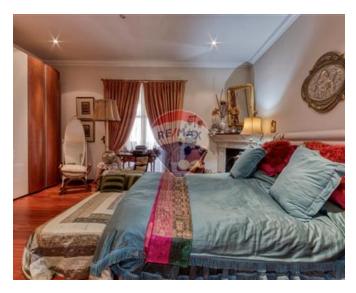

✓ Double Bedroom : 5.3 x 5.5 m (29.15 m2)

- ✓ Shower Ensuite : 3.25 x 2.6 m (8.45 m2)
- ✓ Walk In Wardrobe : 3.9 x 2.8 m (10.92 m2)
- ✓ Hallway : 3.7 x 2 m (7.4 m2)
- ✓ Garage: 9 x 6 m (54 m2)
- ✓ Laundry: 2.5 x 2.8 m (7 m2)
- ✓ Double Bedroom : 6.1 x 3.6 m (21.96 m2)
- ✓ Double Bedroom : 3.6 x 3.36 m (12.1 m2)