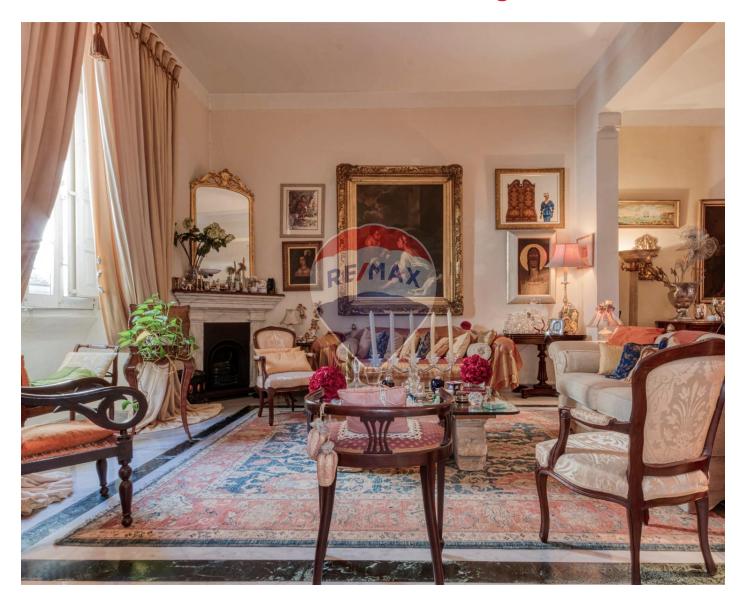

### **Townhouse - For Sale - Sliema**

SLIEMA - Stunning old Townhouse situated in one of Sliema's most attractive, well located, sought after residential streets. This lovely home enjoys high ceilings, beautiful old tiles and a rare-to-come-by four-car street-level inter-connecting garage and can be entered on two roads. Property comprises a charming hallway, sitting/dining /living that leads onto a back terrace, kitchen/breakfast from where one may extend a back terrace, a central courtyard allowing more natural light into this fabulous home, and a guest toilet. The first floor accommodates a spacious master bedroom with en-suite shower and bathroom and a walk-in, and two other comfortable bedrooms, a guest shower room and a laundry/storage room. At roof level - two large rooms that would make an excellent flatlet or entertaining space to complement a roof terrace. Finished in all comfort and detail, property includes a lift from garage to ground floor 12 PV panels, security system, solar panels, A/C, storage, a bathroom in the garage and more. A Truly Wonderful Home!