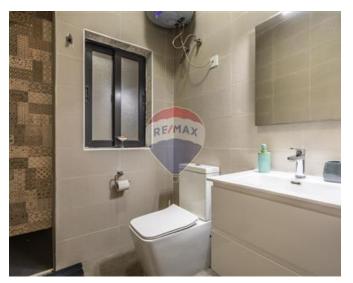

#### Rooms

- Ceramic Floor
- Entrance Hall
- A/C
- Balcony

- Living : 4.1 x 7.5 m (30.75 m2)
- Kitchen : 3.5 x 4 m (14 m2)
- Box Room : 1 x 1 m (1 m2)
- Open Space : 1.45 x 1.5 m (2.17 m2)
- Bathroom : 2.2 x 2.8 m (6.16 m2)
- Shower Ensuite : 2.2 x 2 m (4.4 m2)
- Open Space : 5.9 x 0.5 m (2.95 m2)
- Open Space : 3 x 1 m (3 m2)
- Double Bedroom : 4.4 x 3.2 m (14.08 m2)
- Double Bedroom : 4.4 x 3.6 m (15.84 m2)
- Double Bedroom : 4.3 x 3.9 m (16.77 m2)
- Double Bedroom : 3.2 x 2.3 m (7.36 m2)