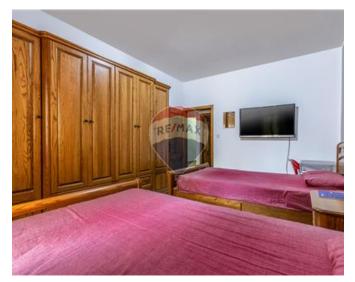

#### Rooms

- Ceramic Floor
- Entrance Hall
- A/C
- Balcony

- Living : 4.1 x 7.5 m (30.75 m2)
- Kitchen : 3.5 x 4 m (14 m2)
- Box Room : 1 x 1 m (1 m2)
- Open Space : 1.45 x 1.5 m (2.17 m2)
- Bathroom : 2.2 x 2.8 m (6.16 m2)
- Shower Ensuite : 2.2 x 2 m (4.4 m2)
- Open Space : 5.9 x 0.5 m (2.95 m2)
- Open Space : 3 x 1 m (3 m2)
- Double Bedroom : 4.4 x 3.2 m (14.08 m2)
- Double Bedroom : 4.4 x 3.6 m (15.84 m2)
- Double Bedroom : 4.3 x 3.9 m (16.77 m2)
- Double Bedroom : 3.2 x 2.3 m (7.36 m2)