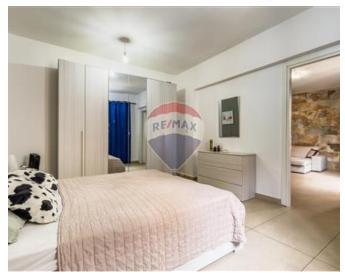

#### Rooms

- Ceramic Floor
- Entrance Hall
- A/C
- Balcony

- Living : 4.1 x 7.5 m (30.75 m2)
- Kitchen : 3.5 x 4 m (14 m2)
- Box Room : 1 x 1 m (1 m2)
- Open Space : 1.45 x 1.5 m (2.17 m2)
- Bathroom : 2.2 x 2.8 m (6.16 m2)
- Shower Ensuite : 2.2 x 2 m (4.4 m2)
- Open Space : 5.9 x 0.5 m (2.95 m2)
- Open Space : 3 x 1 m (3 m2)
- Double Bedroom : 4.4 x 3.2 m (14.08 m2)
- Double Bedroom : 4.4 x 3.6 m (15.84 m2)
- Double Bedroom : 4.3 x 3.9 m (16.77 m2)
- Double Bedroom : 3.2 x 2.3 m (7.36 m2)