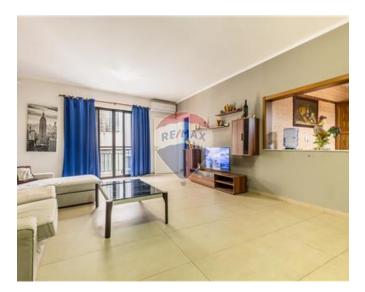

## **Apartment - For Sale - Sliema**

"This stylish apartment in Sliema is part of a small apartment block situated on the 3rd floor, offering captivating side sea views and mere footsteps away from the seafront. The attractive residence boasts a well-thought-out layout, including an entrance hall, a spacious lounge/living dining area leading to a front terrace with side sea views, a separate kitchen dining area, four bedrooms, a master bathroom, an en-suite, a box room, a washroom and a back balcony. The property is being offered fully furnished, making it ready for immediate occupancy. Additionally, it is excellently positioned just off the seafront. There is also the option to purchase a 2-car garage for added convenience."

#### Rooms

- Ceramic Floor
- Entrance Hall
- A/C
- Balcony

- Living : 4.1 x 7.5 m (30.75 m2)
- Kitchen : 3.5 x 4 m (14 m2)
- Box Room : 1 x 1 m (1 m2)
- Open Space : 1.45 x 1.5 m (2.17 m2)
- Bathroom : 2.2 x 2.8 m (6.16 m2)
- Shower Ensuite : 2.2 x 2 m (4.4 m2)
- Open Space : 5.9 x 0.5 m (2.95 m2)
- Open Space : 3 x 1 m (3 m2)
- Double Bedroom : 4.4 x 3.2 m (14.08 m2)
- Double Bedroom : 4.4 x 3.6 m (15.84 m2)
- Double Bedroom : 4.3 x 3.9 m (16.77 m2)
- Double Bedroom : 3.2 x 2.3 m (7.36 m2)