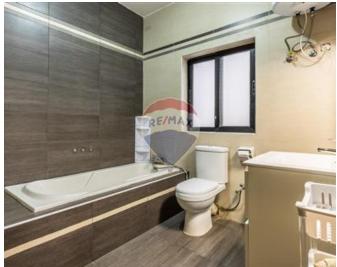

#### Rooms

- Ceramic Floor
- Entrance Hall
- A/C
- Balcony

- Living : 4.1 x 7.5 m (30.75 m2)
- Kitchen : 3.5 x 4 m (14 m2)
- Box Room : 1 x 1 m (1 m2)
- Open Space : 1.45 x 1.5 m (2.17 m2)
- Bathroom : 2.2 x 2.8 m (6.16 m2)
- Shower Ensuite : 2.2 x 2 m (4.4 m2)
- Open Space : 5.9 x 0.5 m (2.95 m2)
- Open Space : 3 x 1 m (3 m2)
- Double Bedroom : 4.4 x 3.2 m (14.08 m2)
- Double Bedroom : 4.4 x 3.6 m (15.84 m2)
- Double Bedroom : 4.3 x 3.9 m (16.77 m2)
- Double Bedroom : 3.2 x 2.3 m (7.36 m2)