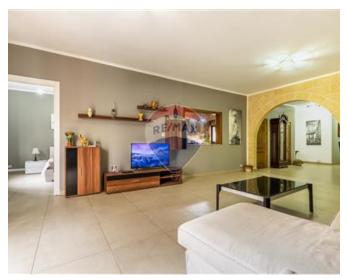

## **Apartment - For Sale - Sliema**

"This stylish apartment in Sliema is part of a small apartment block situated on the 3rd floor, offering captivating side sea views and mere footsteps away from the seafront. The attractive residence boasts a well-thought-out layout, including an entrance hall, a spacious lounge/living dining area leading to a front terrace with side sea views, a separate kitchen dining area, four bedrooms, a master bathroom, an en-suite, a box room, a washroom and a back balcony. The property is being offered fully furnished, making it ready for immediate occupancy. Additionally, it is excellently positioned just off the seafront. There is also the option to purchase a 2-car garage for added convenience."

#### Rooms

- Ceramic Floor
- Entrance Hall
- A/C
- Balcony

- Living : 4.1 x 7.5 m (30.75 m2)
- Kitchen : 3.5 x 4 m (14 m2)
- Box Room : 1 x 1 m (1 m2)
- Open Space : 1.45 x 1.5 m (2.17 m2)
- Bathroom : 2.2 x 2.8 m (6.16 m2)
- Shower Ensuite : 2.2 x 2 m (4.4 m2)
- Open Space : 5.9 x 0.5 m (2.95 m2)
- Open Space : 3 x 1 m (3 m2)
- Double Bedroom : 4.4 x 3.2 m (14.08 m2)
- Double Bedroom : 4.4 x 3.6 m (15.84 m2)
- Double Bedroom : 4.3 x 3.9 m (16.77 m2)
- Double Bedroom : 3.2 x 2.3 m (7.36 m2)