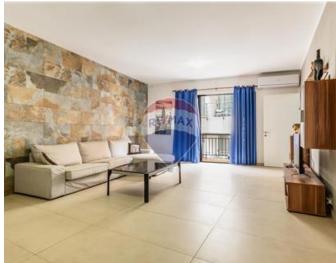

## **Apartment - For Sale - Sliema**

"This stylish apartment in Sliema is part of a small apartment block situated on the 3rd floor, offering captivating side sea views and mere footsteps away from the seafront. The attractive residence boasts a well-thought-out layout, including an entrance hall, a spacious lounge/living dining area leading to a front terrace with side sea views, a separate kitchen dining area, four bedrooms, a master bathroom, an en-suite, a box room, a washroom and a back balcony. The property is being offered fully furnished, making it ready for immediate occupancy. Additionally, it is excellently positioned just off the seafront. There is also the option to purchase a 2-car garage for added convenience."

#### Rooms

- Ceramic Floor
- Entrance Hall
- A/C
- Balcony

- Living : 4.1 x 7.5 m (30.75 m2)
- Kitchen : 3.5 x 4 m (14 m2)
- Box Room : 1 x 1 m (1 m2)
- Open Space : 1.45 x 1.5 m (2.17 m2)
- Bathroom : 2.2 x 2.8 m (6.16 m2)
- Shower Ensuite : 2.2 x 2 m (4.4 m2)
- Open Space : 5.9 x 0.5 m (2.95 m2)
- Open Space : 3 x 1 m (3 m2)
- Double Bedroom : 4.4 x 3.2 m (14.08 m2)
- Double Bedroom : 4.4 x 3.6 m (15.84 m2)
- Double Bedroom : 4.3 x 3.9 m (16.77 m2)
- Double Bedroom : 3.2 x 2.3 m (7.36 m2)