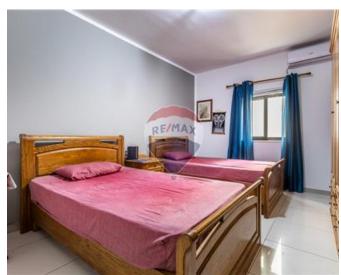

#### Rooms

- Ceramic Floor
- Entrance Hall
- A/C
- Balcony

- Living : 4.1 x 7.5 m (30.75 m2)
- Kitchen : 3.5 x 4 m (14 m2)
- Box Room : 1 x 1 m (1 m2)
- Open Space : 1.45 x 1.5 m (2.17 m2)
- Bathroom : 2.2 x 2.8 m (6.16 m2)
- Shower Ensuite : 2.2 x 2 m (4.4 m2)
- Open Space : 5.9 x 0.5 m (2.95 m2)
- Open Space : 3 x 1 m (3 m2)
- Double Bedroom : 4.4 x 3.2 m (14.08 m2)
- Double Bedroom : 4.4 x 3.6 m (15.84 m2)
- Double Bedroom : 4.3 x 3.9 m (16.77 m2)
- Double Bedroom : 3.2 x 2.3 m (7.36 m2)