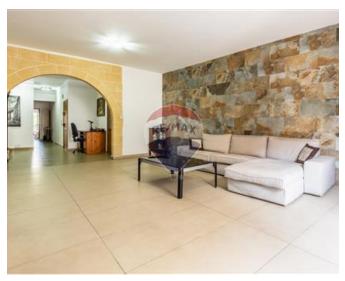

## **Apartment - For Sale - Sliema**

"This stylish apartment in Sliema is part of a small apartment block situated on the 3rd floor, offering captivating side sea views and mere footsteps away from the seafront. The attractive residence boasts a well-thought-out layout, including an entrance hall, a spacious lounge/living dining area leading to a front terrace with side sea views, a separate kitchen dining area, four bedrooms, a master bathroom, an en-suite, a box room, a washroom and a back balcony. The property is being offered fully furnished, making it ready for immediate occupancy. Additionally, it is excellently positioned just off the seafront. There is also the option to purchase a 2-car garage for added convenience."

#### Rooms

- Ceramic Floor
- Entrance Hall
- A/C
- Balcony

- Living : 4.1 x 7.5 m (30.75 m2)
- Kitchen : 3.5 x 4 m (14 m2)
- Box Room : 1 x 1 m (1 m2)
- Open Space : 1.45 x 1.5 m (2.17 m2)
- Bathroom : 2.2 x 2.8 m (6.16 m2)
- Shower Ensuite : 2.2 x 2 m (4.4 m2)
- Open Space : 5.9 x 0.5 m (2.95 m2)
- Open Space : 3 x 1 m (3 m2)
- Double Bedroom : 4.4 x 3.2 m (14.08 m2)
- Double Bedroom : 4.4 x 3.6 m (15.84 m2)
- Double Bedroom : 4.3 x 3.9 m (16.77 m2)
- Double Bedroom : 3.2 x 2.3 m (7.36 m2)