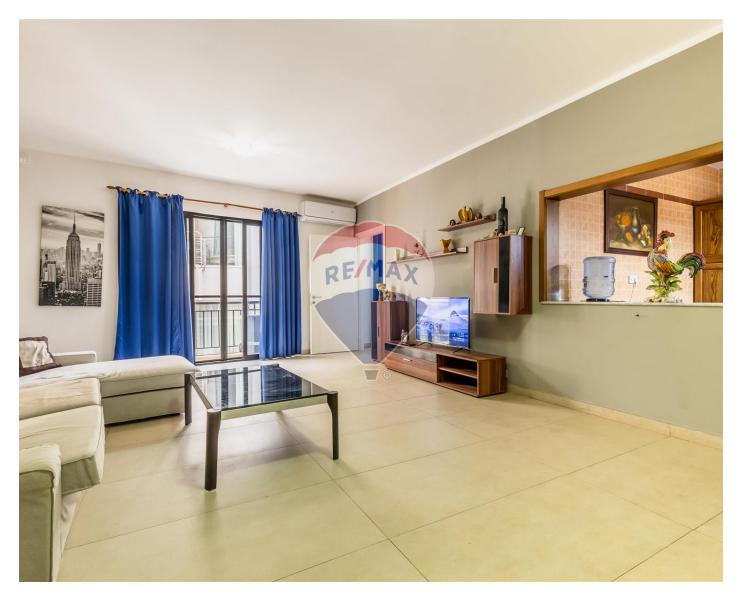

## **Apartment - For Sale - Sliema**

"This stylish apartment in Sliema is part of a small apartment block situated on the 3rd floor, offering captivating side sea views and mere footsteps away from the seafront. The attractive residence boasts a well-thought-out layout, including an entrance hall, a spacious lounge/living dining area leading to a front terrace with side sea views, a separate kitchen dining area, four bedrooms, a master bathroom, an en-suite, a box room, a washroom and a back balcony. The property is being offered fully furnished, making it ready for immediate occupancy. Additionally, it is excellently positioned just off the seafront. There is also the option to purchase a 2-car garage for added convenience."

#### Rooms

- Ceramic Floor
- Entrance Hall
- A/C
- Balcony

- Living : 4.1 x 7.5 m (30.75 m2)
- Kitchen : 3.5 x 4 m (14 m2)
- Box Room : 1 x 1 m (1 m2)
- Open Space : 1.45 x 1.5 m (2.17 m2)
- Bathroom : 2.2 x 2.8 m (6.16 m2)
- Shower Ensuite : 2.2 x 2 m (4.4 m2)
- Open Space : 5.9 x 0.5 m (2.95 m2)
- Open Space : 3 x 1 m (3 m2)
- Double Bedroom : 4.4 x 3.2 m (14.08 m2)
- Double Bedroom : 4.4 x 3.6 m (15.84 m2)
- Double Bedroom : 4.3 x 3.9 m (16.77 m2)
- Double Bedroom : 3.2 x 2.3 m (7.36 m2)