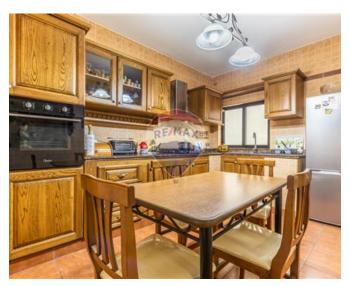

## **Apartment - For Sale - Sliema**

"This stylish apartment in Sliema is part of a small apartment block situated on the 3rd floor, offering captivating side sea views and mere footsteps away from the seafront. The attractive residence boasts a well-thought-out layout, including an entrance hall, a spacious lounge/living dining area leading to a front terrace with side sea views, a separate kitchen dining area, four bedrooms, a master bathroom, an en-suite, a box room, a washroom and a back balcony. The property is being offered fully furnished, making it ready for immediate occupancy. Additionally, it is excellently positioned just off the seafront. There is also the option to purchase a 2-car garage for added convenience."

#### Rooms

- Ceramic Floor
- Entrance Hall
- A/C
- Balcony

- Living : 4.1 x 7.5 m (30.75 m2)
- Kitchen : 3.5 x 4 m (14 m2)
- Box Room : 1 x 1 m (1 m2)
- Open Space : 1.45 x 1.5 m (2.17 m2)
- Bathroom : 2.2 x 2.8 m (6.16 m2)
- Shower Ensuite : 2.2 x 2 m (4.4 m2)
- Open Space : 5.9 x 0.5 m (2.95 m2)
- Open Space : 3 x 1 m (3 m2)
- Double Bedroom : 4.4 x 3.2 m (14.08 m2)
- Double Bedroom : 4.4 x 3.6 m (15.84 m2)
- Double Bedroom : 4.3 x 3.9 m (16.77 m2)
- Double Bedroom : 3.2 x 2.3 m (7.36 m2)