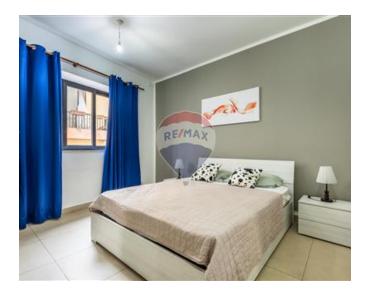

#### Rooms

- Ceramic Floor
- Entrance Hall
- A/C
- Balcony

- Living : 4.1 x 7.5 m (30.75 m2)
- Kitchen : 3.5 x 4 m (14 m2)
- Box Room : 1 x 1 m (1 m2)
- Open Space : 1.45 x 1.5 m (2.17 m2)
- Bathroom : 2.2 x 2.8 m (6.16 m2)
- Shower Ensuite : 2.2 x 2 m (4.4 m2)
- Open Space : 5.9 x 0.5 m (2.95 m2)
- Open Space : 3 x 1 m (3 m2)
- Double Bedroom : 4.4 x 3.2 m (14.08 m2)
- Double Bedroom : 4.4 x 3.6 m (15.84 m2)
- Double Bedroom : 4.3 x 3.9 m (16.77 m2)
- Double Bedroom : 3.2 x 2.3 m (7.36 m2)