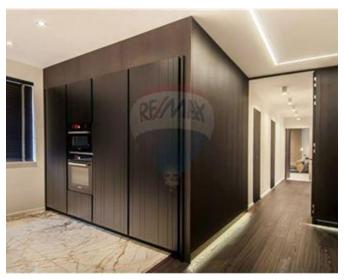

### **Apartment - For Sale - Sliema**

TIGNE POINT - A state of the art, fully furnished, APARTMENT, set in an exclusive development offering 24 hour security, landscaped gardens, communal pool overlooking Marsamxetto Harbour and a delightful piazza and shopping mall. All within a car free zone. This 144sqm, apartment consists of an open plan kitchen, living, dining room with a balcony, guest bathroom, laundry, store room and a drying terrace, 2 double bedrooms, main with en-suite. Exceptional designer finish throughout. Car space included.

#### **Features**

- ✓ Lift
- ✓ Video Hall Porter
- Walk in Wardrobe
- ✓ Water Utility
- Soffit Ceilings
- ✓ A/C
- Fire Safety
- Balcony

- Ceramic Floor
- En Suite
- Entrance Hall
- Electricity Utility
- Gypsum Plastering
- Skirting
- Double Glazed