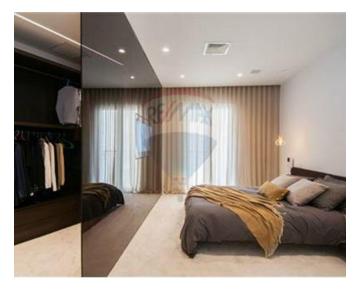

### **Apartment - For Sale - Sliema**

TIGNE POINT - A state of the art, fully furnished, APARTMENT, set in an exclusive development offering 24 hour security, landscaped gardens, communal pool overlooking Marsamxetto Harbour and a delightful piazza and shopping mall. All within a car free zone. This 144sqm, apartment consists of an open plan kitchen, living, dining room with a balcony, guest bathroom, laundry, store room and a drying terrace, 2 double bedrooms, main with en-suite. Exceptional designer finish throughout. Car space included.

#### **Features**

- ✓ Lift
- ✓ Video Hall Porter
- Walk in Wardrobe
- ✓ Water Utility
- Soffit Ceilings
- ✓ A/C
- Fire Safety
- Balcony

- Ceramic Floor
- En Suite
- Entrance Hall
- Electricity Utility
- Gypsum Plastering
- Skirting
- Double Glazed

#### Rooms

- Kitchen/Living/Dining: 10.8 x 5.8 m (62.64 m2)
- ✓ Double Bedroom : 4.2 x 3.4 m (14.28 m2)
- ✓ Double Bedroom : 5 x 2.6 m (13 m2)
- ✓ Bathroom Ensuite : 2.3 x 1.6 m (3.68 m2)
- ✓ Bathroom: 4.8 x 2.8 m (13.44 m2)
- ✓ Box Room : 1.7 x 1.4 m (2.38 m2)
- Laundry: 2.7 x 1.5 m (4.05 m2)