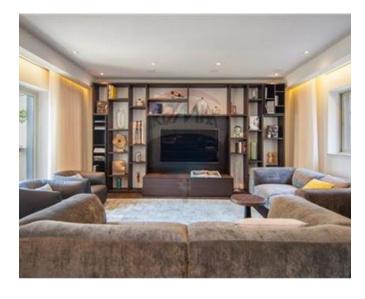

### **Apartment - For Sale - Sliema**

TIGNE POINT - A state of the art, fully furnished, APARTMENT, set in an exclusive development offering 24 hour security, landscaped gardens, communal pool overlooking Marsamxetto Harbour and a delightful piazza and shopping mall. All within a car free zone. This 144sqm, apartment consists of an open plan kitchen, living, dining room with a balcony, guest bathroom, laundry, store room and a drying terrace, 2 double bedrooms, main with en-suite. Exceptional designer finish throughout. Car space included.

#### Rooms

- Kitchen/Living/Dining: 10.8 x 5.8 m (62.64 m2)
- ✓ Double Bedroom : 4.2 x 3.4 m (14.28 m2)
- ✓ Double Bedroom : 5 x 2.6 m (13 m2)
- ✓ Bathroom Ensuite : 2.3 x 1.6 m (3.68 m2)
- ✓ Bathroom: 4.8 x 2.8 m (13.44 m2)
- ✓ Box Room : 1.7 x 1.4 m (2.38 m2)
- Laundry: 2.7 x 1.5 m (4.05 m2)