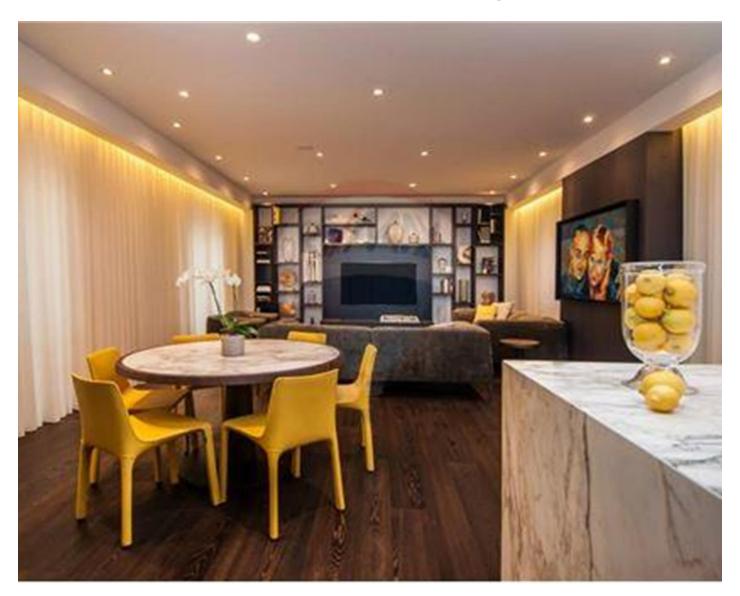

### **Apartment - For Sale - Sliema**

TIGNE POINT - A state of the art, fully furnished, APARTMENT, set in an exclusive development offering 24 hour security, landscaped gardens, communal pool overlooking Marsamxetto Harbour and a delightful piazza and shopping mall. All within a car free zone. This 144sqm, apartment consists of an open plan kitchen, living, dining room with a balcony, guest bathroom, laundry, store room and a drying terrace, 2 double bedrooms, main with en-suite. Exceptional designer finish throughout. Car space included.

#### Rooms

- Kitchen/Living/Dining: 10.8 x 5.8 m (62.64 m2)
- ✓ Double Bedroom : 4.2 x 3.4 m (14.28 m2)
- ✓ Double Bedroom : 5 x 2.6 m (13 m2)
- ✓ Bathroom Ensuite : 2.3 x 1.6 m (3.68 m2)
- ✓ Bathroom: 4.8 x 2.8 m (13.44 m2)
- ✓ Box Room : 1.7 x 1.4 m (2.38 m2)
- Laundry: 2.7 x 1.5 m (4.05 m2)