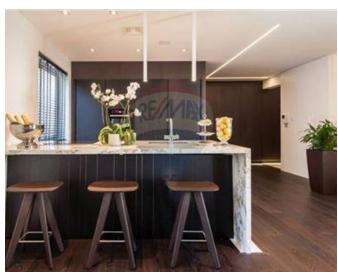

### **Apartment - For Sale - Sliema**

TIGNE POINT - A state of the art, fully furnished, APARTMENT, set in an exclusive development offering 24 hour security, landscaped gardens, communal pool overlooking Marsamxetto Harbour and a delightful piazza and shopping mall. All within a car free zone. This 144sqm, apartment consists of an open plan kitchen, living, dining room with a balcony, guest bathroom, laundry, store room and a drying terrace, 2 double bedrooms, main with en-suite. Exceptional designer finish throughout. Car space included.

#### Rooms

- Kitchen/Living/Dining: 10.8 x 5.8 m (62.64 m2)
- ✓ Double Bedroom : 4.2 x 3.4 m (14.28 m2)
- ✓ Double Bedroom : 5 x 2.6 m (13 m2)
- ✓ Bathroom Ensuite : 2.3 x 1.6 m (3.68 m2)
- ✓ Bathroom: 4.8 x 2.8 m (13.44 m2)
- ✓ Box Room : 1.7 x 1.4 m (2.38 m2)
- Laundry: 2.7 x 1.5 m (4.05 m2)