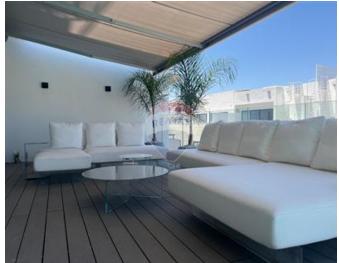

## **Apartment - For Sale - Sliema**

Sliema - Unique brand new Penthouse apartment spread over 132sqm internal and 46sqm external totaling 177sqm. This fabulous bright and airy apartment comes with a massive double-fronted terrace having its own private swimming pool and forms part of one of the most prestigious small residential blocks in Sliema - Qui Si Sana area, and has a very rare super square layout. Complimenting this residence is a highly modern kitchen with high-end Smeg appliances and an open living/dining area measuring over 60 sqm. It features 2 double bedrooms both enjoying ensuite facilities- one with a full bathtub, one with a walk-in shower, and a guest bathroom/ laundry room. The apartment is fitted with fire and smoke detectors in all rooms, built-in wardrobes, VRV full air conditioning system, video hall porter, underfloor heating in bathrooms, motorized roller blinds, an intelligent lighting system, and a generator that feeds the respective block. Parking facilities are available within the block. This is a property not to be missed. This new apartment is being sold fully furnished with very high-end Italian furniture.