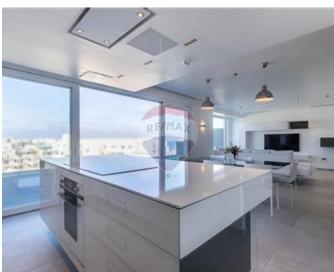

## **Apartment - For Sale - Sliema**

Sliema - Unique brand new Penthouse apartment spread over 132sqm internal and 46sqm external totaling 177sqm. This fabulous bright and airy apartment comes with a massive double-fronted terrace having its own private swimming pool and forms part of one of the most prestigious small residential blocks in Sliema - Qui Si Sana area, and has a very rare super square layout. Complimenting this residence is a highly modern kitchen with high-end Smeg appliances and an open living/dining area measuring over 60 sqm. It features 2 double bedrooms both enjoying ensuite facilities- one with a full bathtub, one with a walk-in shower, and a guest bathroom/ laundry room. The apartment is fitted with fire and smoke detectors in all rooms, built-in wardrobes, VRV full air conditioning system, video hall porter, underfloor heating in bathrooms, motorized roller blinds, an intelligent lighting system, and a generator that feeds the respective block. Parking facilities are available within the block. This is a property not to be missed. This new apartment is being sold fully furnished with very high-end Italian furniture.

## Rooms

- Kitchen/Living/Dining : 10.5 x 5.7 m (59.85 m2)
- Double Bedroom : 4 x 3.5 m (14 m2)
- Double Bedroom : 4 x 3.8 m (15.2 m2)
- Shower Ensuite : 2.5 x 2.5 m (6.25 m2)
- Shower Ensuite : 1.8 x 1.5 m (2.7 m2)