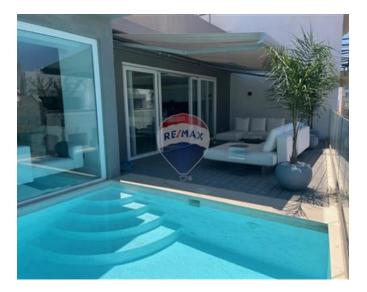

## **Apartment - For Sale - Sliema**

Sliema - Unique brand new Penthouse apartment spread over 132sqm internal and 46sqm external totaling 177sqm. This fabulous bright and airy apartment comes with a massive double-fronted terrace having its own private swimming pool and forms part of one of the most prestigious small residential blocks in Sliema - Qui Si Sana area, and has a very rare super square layout. Complimenting this residence is a highly modern kitchen with high-end Smeg appliances and an open living/dining area measuring over 60 sqm. It features 2 double bedrooms both enjoying ensuite facilities- one with a full bathtub, one with a walk-in shower, and a guest bathroom/ laundry room. The apartment is fitted with fire and smoke detectors in all rooms, built-in wardrobes, VRV full air conditioning system, video hall porter, underfloor heating in bathrooms, motorized roller blinds, an intelligent lighting system, and a generator that feeds the respective block. Parking facilities are available within the block. This is a property not to be missed. This new apartment is being sold fully furnished with very high-end Italian furniture.