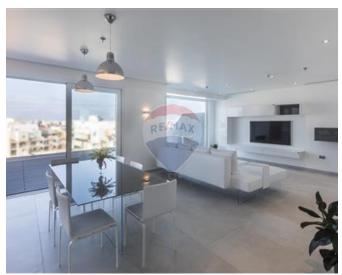

## **Apartment - For Sale - Sliema**

Sliema - Unique brand new Penthouse apartment spread over 132sqm internal and 46sqm external totaling 177sqm. This fabulous bright and airy apartment comes with a massive double-fronted terrace having its own private swimming pool and forms part of one of the most prestigious small residential blocks in Sliema - Qui Si Sana area, and has a very rare super square layout. Complimenting this residence is a highly modern kitchen with high-end Smeg appliances and an open living/dining area measuring over 60 sqm. It features 2 double bedrooms both enjoying ensuite facilities- one with a full bathtub, one with a walk-in shower, and a guest bathroom/ laundry room. The apartment is fitted with fire and smoke detectors in all rooms, built-in wardrobes, VRV full air conditioning system, video hall porter, underfloor heating in bathrooms, motorized roller blinds, an intelligent lighting system, and a generator that feeds the respective block. Parking facilities are available within the block. This is a property not to be missed. This new apartment is being sold fully furnished with very high-end Italian furniture.

## Rooms

- Kitchen/Living/Dining : 10.5 x 5.7 m (59.85 m2)
- Double Bedroom : 4 x 3.5 m (14 m2)
- Double Bedroom : 4 x 3.8 m (15.2 m2)
- Shower Ensuite : 2.5 x 2.5 m (6.25 m2)
- Shower Ensuite : 1.8 x 1.5 m (2.7 m2)