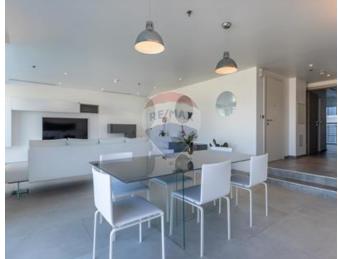

## **Apartment - For Sale - Sliema**

Sliema - Unique brand new Penthouse apartment spread over 132sqm internal and 46sqm external totaling 177sqm. This fabulous bright and airy apartment comes with a massive double-fronted terrace having its own private swimming pool and forms part of one of the most prestigious small residential blocks in Sliema - Qui Si Sana area, and has a very rare super square layout. Complimenting this residence is a highly modern kitchen with high-end Smeg appliances and an open living/dining area measuring over 60 sqm. It features 2 double bedrooms both enjoying ensuite facilities- one with a full bathtub, one with a walk-in shower, and a guest bathroom/ laundry room. The apartment is fitted with fire and smoke detectors in all rooms, built-in wardrobes, VRV full air conditioning system, video hall porter, underfloor heating in bathrooms, motorized roller blinds, an intelligent lighting system, and a generator that feeds the respective block. Parking facilities are available within the block. This is a property not to be missed. This new apartment is being sold fully furnished with very high-end Italian furniture.

## Rooms

- Kitchen/Living/Dining : 10.5 x 5.7 m (59.85 m2)
- Double Bedroom : 4 x 3.5 m (14 m2)
- Double Bedroom : 4 x 3.8 m (15.2 m2)
- Shower Ensuite : 2.5 x 2.5 m (6.25 m2)
- Shower Ensuite : 1.8 x 1.5 m (2.7 m2)