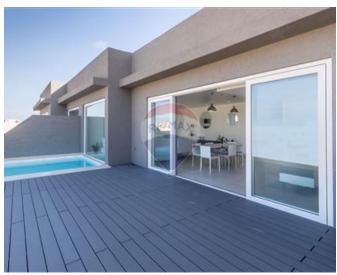

## **Apartment - For Sale - Sliema**

Sliema - Unique brand new Penthouse apartment spread over 132sqm internal and 46sqm external totaling 177sqm. This fabulous bright and airy apartment comes with a massive double-fronted terrace having its own private swimming pool and forms part of one of the most prestigious small residential blocks in Sliema - Qui Si Sana area, and has a very rare super square layout. Complimenting this residence is a highly modern kitchen with high-end Smeg appliances and an open living/dining area measuring over 60 sqm. It features 2 double bedrooms both enjoying ensuite facilities- one with a full bathtub, one with a walk-in shower, and a guest bathroom/ laundry room. The apartment is fitted with fire and smoke detectors in all rooms, built-in wardrobes, VRV full air conditioning system, video hall porter, underfloor heating in bathrooms, motorized roller blinds, an intelligent lighting system, and a generator that feeds the respective block. Parking facilities are available within the block. This is a property not to be missed. This new apartment is being sold fully furnished with very high-end Italian furniture.