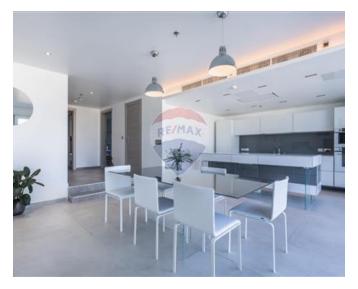

## **Apartment - For Sale - Sliema**

Sliema - Unique brand new Penthouse apartment spread over 132sqm internal and 46sqm external totaling 177sqm. This fabulous bright and airy apartment comes with a massive double-fronted terrace having its own private swimming pool and forms part of one of the most prestigious small residential blocks in Sliema - Qui Si Sana area, and has a very rare super square layout. Complimenting this residence is a highly modern kitchen with high-end Smeg appliances and an open living/dining area measuring over 60 sqm. It features 2 double bedrooms both enjoying ensuite facilities- one with a full bathtub, one with a walk-in shower, and a guest bathroom/ laundry room. The apartment is fitted with fire and smoke detectors in all rooms, built-in wardrobes, VRV full air conditioning system, video hall porter, underfloor heating in bathrooms, motorized roller blinds, an intelligent lighting system, and a generator that feeds the respective block. Parking facilities are available within the block. This is a property not to be missed. This new apartment is being sold fully furnished with very high-end Italian furniture.

## Rooms

- Kitchen/Living/Dining : 10.5 x 5.7 m (59.85 m2)
- Double Bedroom : 4 x 3.5 m (14 m2)
- Double Bedroom : 4 x 3.8 m (15.2 m2)
- Shower Ensuite : 2.5 x 2.5 m (6.25 m2)
- Shower Ensuite : 1.8 x 1.5 m (2.7 m2)