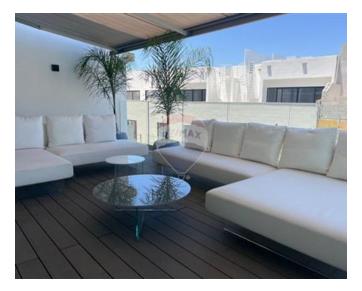

## **Apartment - For Sale - Sliema**

Sliema - Unique brand new Penthouse apartment spread over 132sqm internal and 46sqm external totaling 177sqm. This fabulous bright and airy apartment comes with a massive double-fronted terrace having its own private swimming pool and forms part of one of the most prestigious small residential blocks in Sliema - Qui Si Sana area, and has a very rare super square layout. Complimenting this residence is a highly modern kitchen with high-end Smeg appliances and an open living/dining area measuring over 60 sqm. It features 2 double bedrooms both enjoying ensuite facilities- one with a full bathtub, one with a walk-in shower, and a guest bathroom/ laundry room. The apartment is fitted with fire and smoke detectors in all rooms, built-in wardrobes, VRV full air conditioning system, video hall porter, underfloor heating in bathrooms, motorized roller blinds, an intelligent lighting system, and a generator that feeds the respective block. Parking facilities are available within the block. This is a property not to be missed. This new apartment is being sold fully furnished with very high-end Italian furniture.