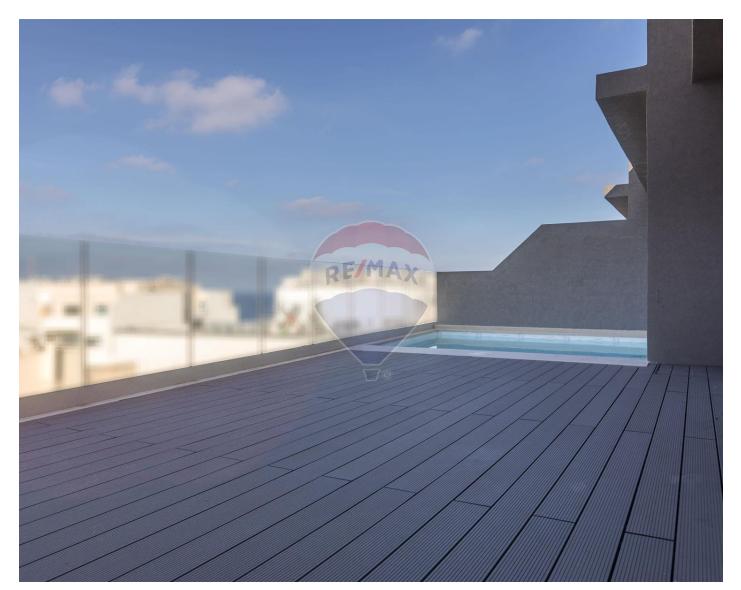

## **Apartment - For Sale - Sliema**

Sliema - Unique brand new Penthouse apartment spread over 132sqm internal and 46sqm external totaling 177sqm. This fabulous bright and airy apartment comes with a massive double-fronted terrace having its own private swimming pool and forms part of one of the most prestigious small residential blocks in Sliema - Qui Si Sana area, and has a very rare super square layout. Complimenting this residence is a highly modern kitchen with high-end Smeg appliances and an open living/dining area measuring over 60 sqm. It features 2 double bedrooms both enjoying ensuite facilities- one with a full bathtub, one with a walk-in shower, and a guest bathroom/ laundry room. The apartment is fitted with fire and smoke detectors in all rooms, built-in wardrobes, VRV full air conditioning system, video hall porter, underfloor heating in bathrooms, motorized roller blinds, an intelligent lighting system, and a generator that feeds the respective block. Parking facilities are available within the block. This is a property not to be missed. This new apartment is being sold fully furnished with very high-end Italian furniture.