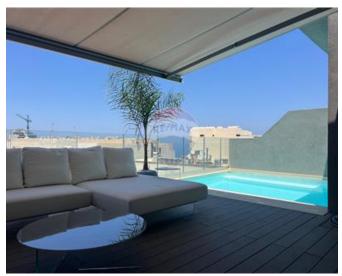

## **Apartment - For Sale - Sliema**

Sliema - Unique brand new Penthouse apartment spread over 132sqm internal and 46sqm external totaling 177sqm. This fabulous bright and airy apartment comes with a massive double-fronted terrace having its own private swimming pool and forms part of one of the most prestigious small residential blocks in Sliema - Qui Si Sana area, and has a very rare super square layout. Complimenting this residence is a highly modern kitchen with high-end Smeg appliances and an open living/dining area measuring over 60 sqm. It features 2 double bedrooms both enjoying ensuite facilities- one with a full bathtub, one with a walk-in shower, and a guest bathroom/ laundry room. The apartment is fitted with fire and smoke detectors in all rooms, built-in wardrobes, VRV full air conditioning system, video hall porter, underfloor heating in bathrooms, motorized roller blinds, an intelligent lighting system, and a generator that feeds the respective block. Parking facilities are available within the block. This is a property not to be missed. This new apartment is being sold fully furnished with very high-end Italian furniture.