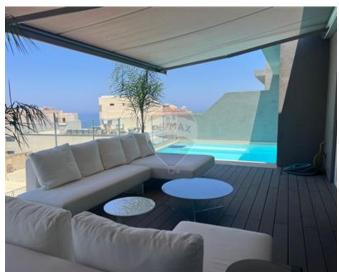

## **Apartment - For Sale - Sliema**

Sliema - Unique brand new Penthouse apartment spread over 132sqm internal and 46sqm external totaling 177sqm. This fabulous bright and airy apartment comes with a massive double-fronted terrace having its own private swimming pool and forms part of one of the most prestigious small residential blocks in Sliema - Qui Si Sana area, and has a very rare super square layout. Complimenting this residence is a highly modern kitchen with high-end Smeg appliances and an open living/dining area measuring over 60 sqm. It features 2 double bedrooms both enjoying ensuite facilities- one with a full bathtub, one with a walk-in shower, and a guest bathroom/ laundry room. The apartment is fitted with fire and smoke detectors in all rooms, built-in wardrobes, VRV full air conditioning system, video hall porter, underfloor heating in bathrooms, motorized roller blinds, an intelligent lighting system, and a generator that feeds the respective block. Parking facilities are available within the block. This is a property not to be missed. This new apartment is being sold fully furnished with very high-end Italian furniture.