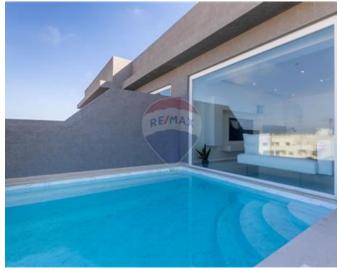

## **Apartment - For Sale - Sliema**

Sliema - Unique brand new Penthouse apartment spread over 132sqm internal and 46sqm external totaling 177sqm. This fabulous bright and airy apartment comes with a massive double-fronted terrace having its own private swimming pool and forms part of one of the most prestigious small residential blocks in Sliema - Qui Si Sana area, and has a very rare super square layout. Complimenting this residence is a highly modern kitchen with high-end Smeg appliances and an open living/dining area measuring over 60 sqm. It features 2 double bedrooms both enjoying ensuite facilities- one with a full bathtub, one with a walk-in shower, and a guest bathroom/ laundry room. The apartment is fitted with fire and smoke detectors in all rooms, built-in wardrobes, VRV full air conditioning system, video hall porter, underfloor heating in bathrooms, motorized roller blinds, an intelligent lighting system, and a generator that feeds the respective block. Parking facilities are available within the block. This is a property not to be missed. This new apartment is being sold fully furnished with very high-end Italian furniture.