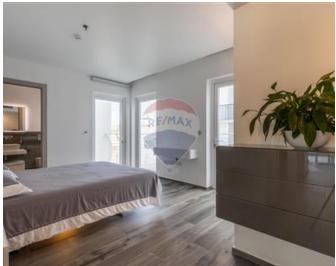

## **Apartment - For Sale - Sliema**

Sliema - Unique brand new Penthouse apartment spread over 132sqm internal and 46sqm external totaling 177sqm. This fabulous bright and airy apartment comes with a massive double-fronted terrace having its own private swimming pool and forms part of one of the most prestigious small residential blocks in Sliema - Qui Si Sana area, and has a very rare super square layout. Complimenting this residence is a highly modern kitchen with high-end Smeg appliances and an open living/dining area measuring over 60 sqm. It features 2 double bedrooms both enjoying ensuite facilities- one with a full bathtub, one with a walk-in shower, and a guest bathroom/ laundry room. The apartment is fitted with fire and smoke detectors in all rooms, built-in wardrobes, VRV full air conditioning system, video hall porter, underfloor heating in bathrooms, motorized roller blinds, an intelligent lighting system, and a generator that feeds the respective block. Parking facilities are available within the block. This is a property not to be missed. This new apartment is being sold fully furnished with very high-end Italian furniture.

## Rooms

- Kitchen/Living/Dining : 10.5 x 5.7 m (59.85 m2)
- Double Bedroom : 4 x 3.5 m (14 m2)
- Double Bedroom : 4 x 3.8 m (15.2 m2)
- Shower Ensuite : 2.5 x 2.5 m (6.25 m2)
- Shower Ensuite : 1.8 x 1.5 m (2.7 m2)