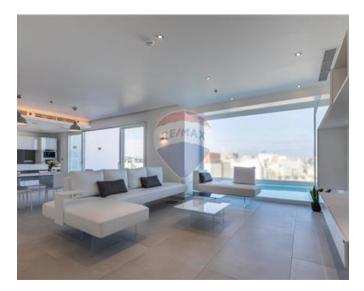

## **Apartment - For Sale - Sliema**

Sliema - Unique brand new Penthouse apartment spread over 132sqm internal and 46sqm external totaling 177sqm. This fabulous bright and airy apartment comes with a massive double-fronted terrace having its own private swimming pool and forms part of one of the most prestigious small residential blocks in Sliema - Qui Si Sana area, and has a very rare super square layout. Complimenting this residence is a highly modern kitchen with high-end Smeg appliances and an open living/dining area measuring over 60 sqm. It features 2 double bedrooms both enjoying ensuite facilities- one with a full bathtub, one with a walk-in shower, and a guest bathroom/ laundry room. The apartment is fitted with fire and smoke detectors in all rooms, built-in wardrobes, VRV full air conditioning system, video hall porter, underfloor heating in bathrooms, motorized roller blinds, an intelligent lighting system, and a generator that feeds the respective block. Parking facilities are available within the block. This is a property not to be missed. This new apartment is being sold fully furnished with very high-end Italian furniture.

## Rooms

- Kitchen/Living/Dining : 10.5 x 5.7 m (59.85 m2)
- Double Bedroom : 4 x 3.5 m (14 m2)
- Double Bedroom : 4 x 3.8 m (15.2 m2)
- Shower Ensuite : 2.5 x 2.5 m (6.25 m2)
- Shower Ensuite : 1.8 x 1.5 m (2.7 m2)