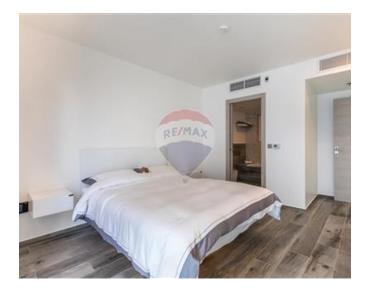

## **Apartment - For Sale - Sliema**

Sliema - Unique brand new Penthouse apartment spread over 132sqm internal and 46sqm external totaling 177sqm. This fabulous bright and airy apartment comes with a massive double-fronted terrace having its own private swimming pool and forms part of one of the most prestigious small residential blocks in Sliema - Qui Si Sana area, and has a very rare super square layout. Complimenting this residence is a highly modern kitchen with high-end Smeg appliances and an open living/dining area measuring over 60 sqm. It features 2 double bedrooms both enjoying ensuite facilities- one with a full bathtub, one with a walk-in shower, and a guest bathroom/ laundry room. The apartment is fitted with fire and smoke detectors in all rooms, built-in wardrobes, VRV full air conditioning system, video hall porter, underfloor heating in bathrooms, motorized roller blinds, an intelligent lighting system, and a generator that feeds the respective block. Parking facilities are available within the block. This is a property not to be missed. This new apartment is being sold fully furnished with very high-end Italian furniture.

## Rooms

- Kitchen/Living/Dining : 10.5 x 5.7 m (59.85 m2)
- Double Bedroom : 4 x 3.5 m (14 m2)
- Double Bedroom : 4 x 3.8 m (15.2 m2)
- Shower Ensuite : 2.5 x 2.5 m (6.25 m2)
- Shower Ensuite : 1.8 x 1.5 m (2.7 m2)