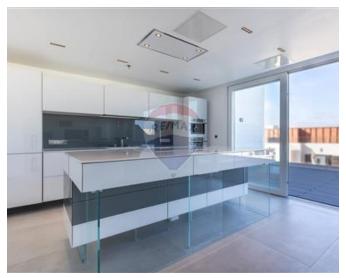

## **Apartment - For Sale - Sliema**

Sliema - Unique brand new Penthouse apartment spread over 132sqm internal and 46sqm external totaling 177sqm. This fabulous bright and airy apartment comes with a massive double-fronted terrace having its own private swimming pool and forms part of one of the most prestigious small residential blocks in Sliema - Qui Si Sana area, and has a very rare super square layout. Complimenting this residence is a highly modern kitchen with high-end Smeg appliances and an open living/dining area measuring over 60 sqm. It features 2 double bedrooms both enjoying ensuite facilities- one with a full bathtub, one with a walk-in shower, and a guest bathroom/ laundry room. The apartment is fitted with fire and smoke detectors in all rooms, built-in wardrobes, VRV full air conditioning system, video hall porter, underfloor heating in bathrooms, motorized roller blinds, an intelligent lighting system, and a generator that feeds the respective block. Parking facilities are available within the block. This is a property not to be missed. This new apartment is being sold fully furnished with very high-end Italian furniture.

## Rooms

- Kitchen/Living/Dining : 10.5 x 5.7 m (59.85 m2)
- Double Bedroom : 4 x 3.5 m (14 m2)
- Double Bedroom : 4 x 3.8 m (15.2 m2)
- Shower Ensuite : 2.5 x 2.5 m (6.25 m2)
- Shower Ensuite : 1.8 x 1.5 m (2.7 m2)