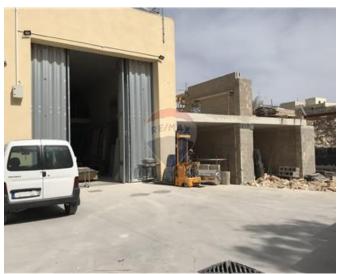

### Warehouse - For Sale - Ta' I-Ibragg

Tal Ibragg - Functional Warehouse spread over approximately 320m square meters and is being offered ready to move into having a class 5C permit. The attractive property is located in an exclusive area having easy access. Property has extreme potential. Call your preferred estate agent to organise a full preview of this unique property. Viewing is a must

## Gallery

Mark Micallef RE/MAX Luxe - Sliema

M: 99423070

E: mmicallef@remax.com.mt

T: 27992796

RE/MAX Luxe - Sliema 58, Tigne Seafront, Sliema, Malta