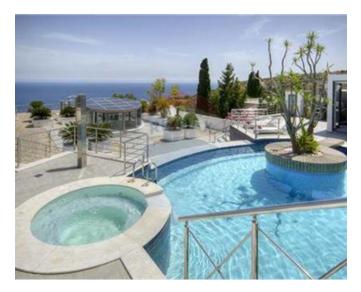

# Villa Detached - For Sale - Mellieha

Mellieha - One of a kind! Set in one of the most sought after streets of this exclusive residential paradise is this state of the art fully detached villa. This wonderful residence is spread over 2500m2 enjoying views stretching till the islands of Comino and Gozo. Layout comes in the form of an entrance hall, various reception rooms, a large deluxe fitted kitchen with an open plan sitting and dining room, 4 bedrooms, 8 bathrooms, gym, wine cellar, office, cinema room, large garage and a splendid drive in. The roof has an open deck layout which includes a bar, swimming pool, ample sun terraces and a chill out area. All levels are served with a passenger lift. Much more to say about this property but only the viewing will reveal all.

- En Suite
- A/C
- Home Automation
- Pool
- Well
- Garden