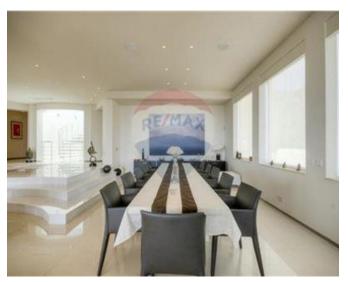

# Villa Detached - For Sale - Mellieha

Mellieha - One of a kind! Set in one of the most sought after streets of this exclusive residential paradise is this state of the art fully detached villa. This wonderful residence is spread over 2500m2 enjoying views stretching till the islands of Comino and Gozo. Layout comes in the form of an entrance hall, various reception rooms, a large deluxe fitted kitchen with an open plan sitting and dining room, 4 bedrooms, 8 bathrooms, gym, wine cellar, office, cinema room, large garage and a splendid drive in. The roof has an open deck layout which includes a bar, swimming pool, ample sun terraces and a chill out area. All levels are served with a passenger lift. Much more to say about this property but only the viewing will reveal all.

#### Rooms

- Kitchen/Living/Dining : 8 x 12 m (96 m2)
- Double Bedroom : 4 x 5.6 m (22.4 m2)
- Bathroom Ensuite : 3 x 3 m (9 m2)
- Double Bedroom : 5.3 x 4.3 m (22.79 m2)
- Double Bedroom : 6.3 x 4.2 m (26.46 m2)