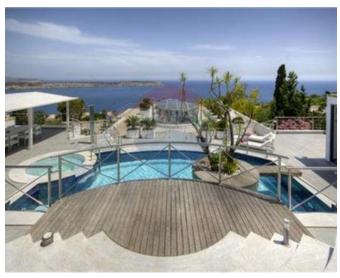

# Villa Detached - For Sale - Mellieha

Mellieha - One of a kind! Set in one of the most sought after streets of this exclusive residential paradise is this state of the art fully detached villa. This wonderful residence is spread over 2500m2 enjoying views stretching till the islands of Comino and Gozo. Layout comes in the form of an entrance hall, various reception rooms, a large deluxe fitted kitchen with an open plan sitting and dining room, 4 bedrooms, 8 bathrooms, gym, wine cellar, office, cinema room, large garage and a splendid drive in. The roof has an open deck layout which includes a bar, swimming pool, ample sun terraces and a chill out area. All levels are served with a passenger lift. Much more to say about this property but only the viewing will reveal all.