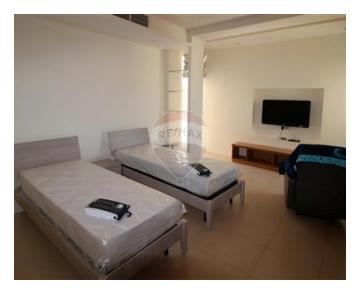

## **Apartment - For Rent - Sliema**

Stunning apartment forming part of this prestigious development enjoying views of the Sliema Creek, and Valletta. This property is finished to the highest of standards, well planned and designed. The spacious accommodation is distributed enjoying plenty of natural light throughout. Comprising of a welcoming entrance hall, a very spacious kitchen/living/dining area leads onto a large front terrace where one can enjoy fantastic open sea views, the Valletta Bastions, and Sliema Creek. Three bedrooms, spacious cabinet, sauna and three bathrooms, a laundry room, utility room, and guest toilet. All amenities are included, as well as a one-car lock-up garage. This is a one-of-a-kind property and viewings are highly recommended.

### Rooms

- Double Bedroom : 0 x 0 m (0 m2)
- Double Bedroom : 0 x 0 m (0 m2)
- Bathroom : 0 x 0 m (0 m2)
- Kitchen/Living/Dining : 0 x 0 m (0 m2)
- Double Bedroom : 0 x 0 m (0 m2)
- Bathroom Ensuite : 0 x 0 m (0 m2)
- Bathroom Ensuite : 0 x 0 m (0 m2)
- Laundry : 0 x 0 m (0 m2)
- Box Room : 0 x 0 m (0 m2)
- ✓ Guest Toilet : 0 x 0 m (0 m2)