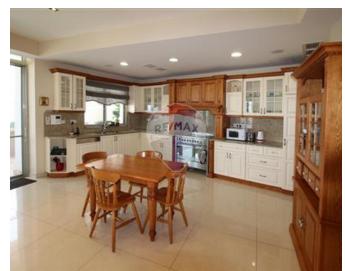

## **Apartment - For Rent - Sliema**

Stunning apartment forming part of this prestigious development enjoying views of the Sliema Creek, and Valletta. This property is finished to the highest of standards, well planned and designed. The spacious accommodation is distributed enjoying plenty of natural light throughout. Comprising of a welcoming entrance hall, a very spacious kitchen/living/dining area leads onto a large front terrace where one can enjoy fantastic open sea views, the Valletta Bastions, and Sliema Creek. Three bedrooms, spacious cabinet, sauna and three bathrooms, a laundry room, utility room, and guest toilet. All amenities are included, as well as a one-car lock-up garage. This is a one-of-a-kind property and viewings are highly recommended.

### Rooms

- Double Bedroom : 0 x 0 m (0 m2)
- Double Bedroom : 0 x 0 m (0 m2)
- Bathroom : 0 x 0 m (0 m2)
- Kitchen/Living/Dining : 0 x 0 m (0 m2)
- Double Bedroom : 0 x 0 m (0 m2)
- Bathroom Ensuite : 0 x 0 m (0 m2)
- Bathroom Ensuite : 0 x 0 m (0 m2)
- Laundry : 0 x 0 m (0 m2)
- Box Room : 0 x 0 m (0 m2)
- ✓ Guest Toilet : 0 x 0 m (0 m2)

- Kitchen/Dinette
- PVC Piping
- A/C
- 🗸 Wi-Fi
- Terrace