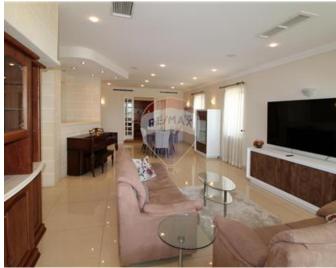

## **Apartment - For Rent - Sliema**

Stunning apartment forming part of this prestigious development enjoying views of the Sliema Creek, and Valletta. This property is finished to the highest of standards, well planned and designed. The spacious accommodation is distributed enjoying plenty of natural light throughout. Comprising of a welcoming entrance hall, a very spacious kitchen/living/dining area leads onto a large front terrace where one can enjoy fantastic open sea views, the Valletta Bastions, and Sliema Creek. Three bedrooms, spacious cabinet, sauna and three bathrooms, a laundry room, utility room, and guest toilet. All amenities are included, as well as a one-car lock-up garage. This is a one-of-a-kind property and viewings are highly recommended.