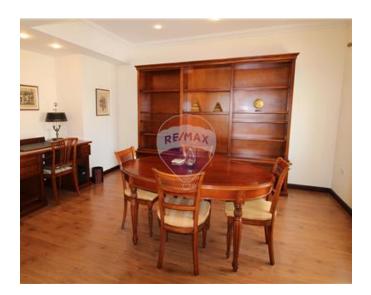

## **Apartment - For Rent - Sliema**

Stunning apartment forming part of this prestigious development enjoying views of the Sliema Creek, and Valletta. This property is finished to the highest of standards, well planned and designed. The spacious accommodation is distributed enjoying plenty of natural light throughout. Comprising of a welcoming entrance hall, a very spacious kitchen/living/dining area leads onto a large front terrace where one can enjoy fantastic open sea views, the Valletta Bastions, and Sliema Creek. Three bedrooms, spacious cabinet, sauna and three bathrooms, a laundry room, utility room, and guest toilet. All amenities are included, as well as a one-car lock-up garage. This is a one-of-a-kind property and viewings are highly recommended.

### Rooms

- Double Bedroom : 0 x 0 m (0 m2)
- Double Bedroom : 0 x 0 m (0 m2)
- Bathroom : 0 x 0 m (0 m2)
- Kitchen/Living/Dining : 0 x 0 m (0 m2)
- Double Bedroom : 0 x 0 m (0 m2)
- Bathroom Ensuite : 0 x 0 m (0 m2)
- Bathroom Ensuite : 0 x 0 m (0 m2)
- Laundry : 0 x 0 m (0 m2)
- Box Room : 0 x 0 m (0 m2)
- ✓ Guest Toilet : 0 x 0 m (0 m2)