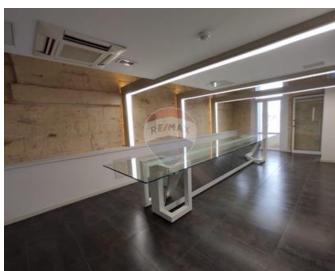

### Office Space - For Rent - Floriana

Unique office on two floors in an excellent location. Measuring 350sqm with own entrance on the ground floor. On the first floor, are three smaller offices, a server room, a big boardroom with sea view and open plan office space that is leading to the kitchenette and two bathrooms. Upstairs we are findig one big and bright office with natural light. It is being offered unfurnished, cameras and alarm system already installed. It is fully ACed and networked. Very well priced, highly recommended. \* Office is a total 350Sqm on 2 floors \* Property got sea view First floor: \* Boarding room \* 3 small office \*Big open plan \* Kitchenette \* 2 bathrooms \* Server room \* 2 balconies Second floor \* Big open plan with natural light \* access to the roof terrace