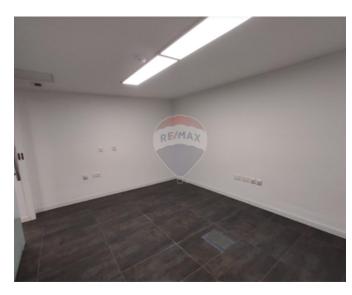

### Office Space - For Rent - Floriana

Unique office on two floors in an excellent location. Measuring 350sqm with own entrance on the ground floor. On the first floor, are three smaller offices, a server room, a big boardroom with sea view and open plan office space that is leading to the kitchenette and two bathrooms. Upstairs we are findig one big and bright office with natural light. It is being offered unfurnished, cameras and alarm system already installed. It is fully ACed and networked. Very well priced, highly recommended. \* Office is a total 350Sqm on 2 floors \* Property got sea view First floor: \* Boarding room \* 3 small office \*Big open plan \* Kitchenette \* 2 bathrooms \* Server room \* 2 balconies Second floor \* Big open plan with natural light \* access to the roof terrace