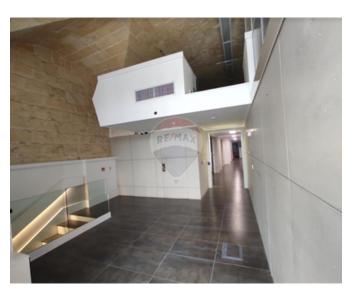

### Office Space - For Rent - Floriana

Unique office on two floors in an excellent location. Measuring 350sqm with own entrance on the ground floor. On the first floor, are three smaller offices, a server room, a big boardroom with sea view and open plan office space that is leading to the kitchenette and two bathrooms. Upstairs we are findig one big and bright office with natural light. It is being offered unfurnished, cameras and alarm system already installed. It is fully ACed and networked. Very well priced, highly recommended. \* Office is a total 350Sqm on 2 floors \* Property got sea view First floor: \* Boarding room \* 3 small office \*Big open plan \* Kitchenette \* 2 bathrooms \* Server room \* 2 balconies Second floor \* Big open plan with natural light \* access to the roof terrace