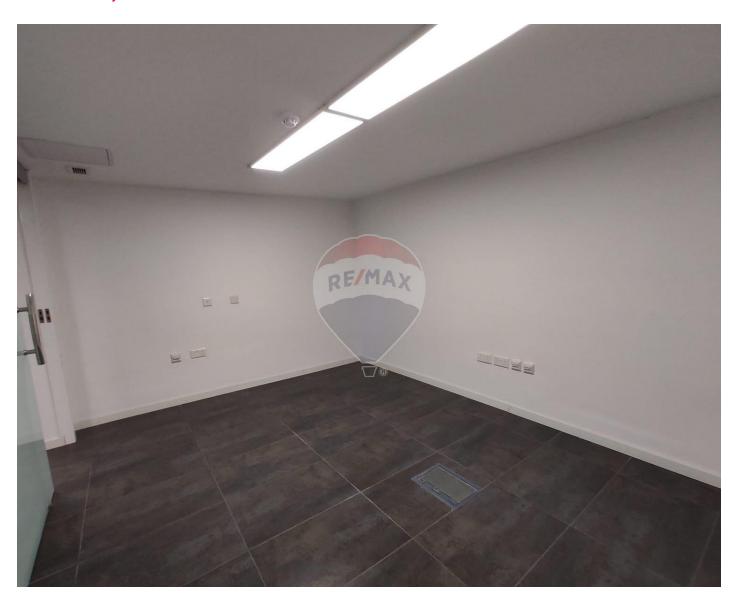

### Office Space - For Rent - Floriana

Unique office on two floors in an excellent location. Measuring 350sqm with own entrance on the ground floor. On the first floor, are three smaller offices, a server room, a big boardroom with sea view and open plan office space that is leading to the kitchenette and two bathrooms. Upstairs we are findig one big and bright office with natural light. It is being offered unfurnished, cameras and alarm system already installed. It is fully ACed and networked. Very well priced, highly recommended. \* Office is a total 350Sqm on 2 floors \* Property got sea view First floor: \* Boarding room \* 3 small office \*Big open plan \* Kitchenette \* 2 bathrooms \* Server room \* 2 balconies Second floor \* Big open plan with natural light \* access to the roof terrace