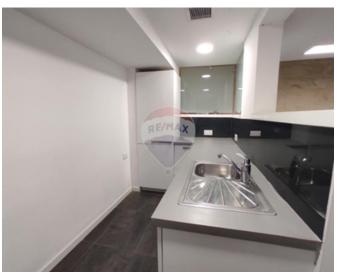

### Office Space - For Rent - Floriana

Unique office on two floors in an excellent location. Measuring 350sqm with own entrance on the ground floor. On the first floor, are three smaller offices, a server room, a big boardroom with sea view and open plan office space that is leading to the kitchenette and two bathrooms. Upstairs we are findig one big and bright office with natural light. It is being offered unfurnished, cameras and alarm system already installed. It is fully ACed and networked. Very well priced, highly recommended. \* Office is a total 350Sqm on 2 floors \* Property got sea view First floor: \* Boarding room \* 3 small office \*Big open plan \* Kitchenette \* 2 bathrooms \* Server room \* 2 balconies Second floor \* Big open plan with natural light \* access to the roof terrace