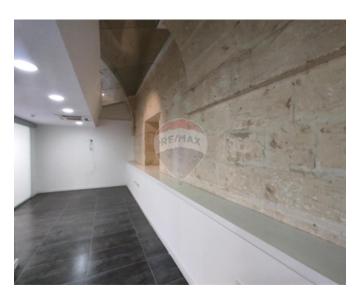

### Office Space - For Rent - Floriana

Unique office on two floors in an excellent location. Measuring 350sqm with own entrance on the ground floor. On the first floor, are three smaller offices, a server room, a big boardroom with sea view and open plan office space that is leading to the kitchenette and two bathrooms. Upstairs we are findig one big and bright office with natural light. It is being offered unfurnished, cameras and alarm system already installed. It is fully ACed and networked. Very well priced, highly recommended. \* Office is a total 350Sqm on 2 floors \* Property got sea view First floor: \* Boarding room \* 3 small office \*Big open plan \* Kitchenette \* 2 bathrooms \* Server room \* 2 balconies Second floor \* Big open plan with natural light \* access to the roof terrace