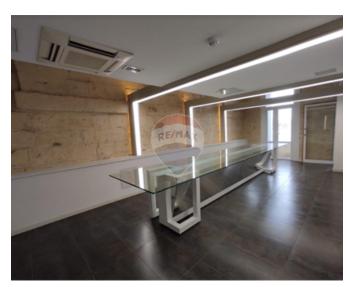

### Office Space - For Rent - Floriana

Unique office on two floors in an excellent location. Measuring 350sqm with own entrance on the ground floor. On the first floor, are three smaller offices, a server room, a big boardroom with sea view and open plan office space that is leading to the kitchenette and two bathrooms. Upstairs we are findig one big and bright office with natural light. It is being offered unfurnished, cameras and alarm system already installed. It is fully ACed and networked. Very well priced, highly recommended. \* Office is a total 350Sqm on 2 floors \* Property got sea view First floor: \* Boarding room \* 3 small office \*Big open plan \* Kitchenette \* 2 bathrooms \* Server room \* 2 balconies Second floor \* Big open plan with natural light \* access to the roof terrace