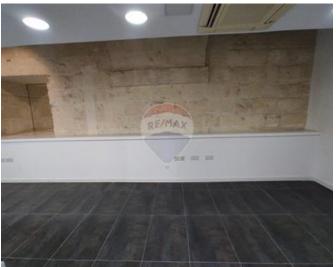

### Office Space - For Rent - Floriana

Unique office on two floors in an excellent location. Measuring 350sqm with own entrance on the ground floor. On the first floor, are three smaller offices, a server room, a big boardroom with sea view and open plan office space that is leading to the kitchenette and two bathrooms. Upstairs we are findig one big and bright office with natural light. It is being offered unfurnished, cameras and alarm system already installed. It is fully ACed and networked. Very well priced, highly recommended. \* Office is a total 350Sqm on 2 floors \* Property got sea view First floor: \* Boarding room \* 3 small office \*Big open plan \* Kitchenette \* 2 bathrooms \* Server room \* 2 balconies Second floor \* Big open plan with natural light \* access to the roof terrace