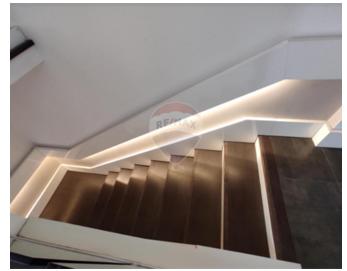

### Office Space - For Rent - Floriana

Unique office on two floors in an excellent location. Measuring 350sqm with own entrance on the ground floor. On the first floor, are three smaller offices, a server room, a big boardroom with sea view and open plan office space that is leading to the kitchenette and two bathrooms. Upstairs we are findig one big and bright office with natural light. It is being offered unfurnished, cameras and alarm system already installed. It is fully ACed and networked. Very well priced, highly recommended. \* Office is a total 350Sqm on 2 floors \* Property got sea view First floor: \* Boarding room \* 3 small office \*Big open plan \* Kitchenette \* 2 bathrooms \* Server room \* 2 balconies Second floor \* Big open plan with natural light \* access to the roof terrace