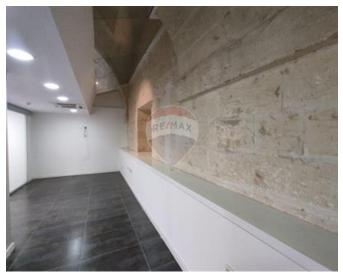

### Office Space - For Rent - Floriana

Unique office on two floors in an excellent location. Measuring 350sqm with own entrance on the ground floor. On the first floor, are three smaller offices, a server room, a big boardroom with sea view and open plan office space that is leading to the kitchenette and two bathrooms. Upstairs we are findig one big and bright office with natural light. It is being offered unfurnished, cameras and alarm system already installed. It is fully ACed and networked. Very well priced, highly recommended. \* Office is a total 350Sqm on 2 floors \* Property got sea view First floor: \* Boarding room \* 3 small office \*Big open plan \* Kitchenette \* 2 bathrooms \* Server room \* 2 balconies Second floor \* Big open plan with natural light \* access to the roof terrace