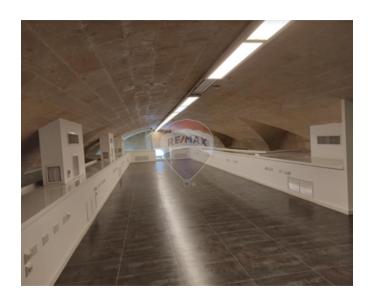

### Office Space - For Rent - Floriana

Unique office on two floors in an excellent location. Measuring 350sqm with own entrance on the ground floor. On the first floor, are three smaller offices, a server room, a big boardroom with sea view and open plan office space that is leading to the kitchenette and two bathrooms. Upstairs we are findig one big and bright office with natural light. It is being offered unfurnished, cameras and alarm system already installed. It is fully ACed and networked. Very well priced, highly recommended. \* Office is a total 350Sqm on 2 floors \* Property got sea view First floor: \* Boarding room \* 3 small office \*Big open plan \* Kitchenette \* 2 bathrooms \* Server room \* 2 balconies Second floor \* Big open plan with natural light \* access to the roof terrace