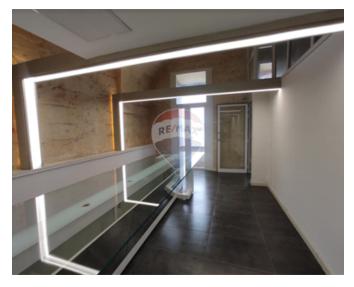

### Office Space - For Rent - Floriana

Unique office on two floors in an excellent location. Measuring 350sqm with own entrance on the ground floor. On the first floor, are three smaller offices, a server room, a big boardroom with sea view and open plan office space that is leading to the kitchenette and two bathrooms. Upstairs we are findig one big and bright office with natural light. It is being offered unfurnished, cameras and alarm system already installed. It is fully ACed and networked. Very well priced, highly recommended. \* Office is a total 350Sqm on 2 floors \* Property got sea view First floor: \* Boarding room \* 3 small office \*Big open plan \* Kitchenette \* 2 bathrooms \* Server room \* 2 balconies Second floor \* Big open plan with natural light \* access to the roof terrace