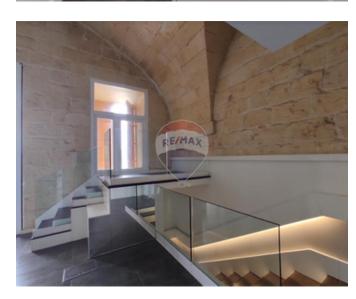

### Office Space - For Rent - Floriana

Unique office on two floors in an excellent location. Measuring 350sqm with own entrance on the ground floor. On the first floor, are three smaller offices, a server room, a big boardroom with sea view and open plan office space that is leading to the kitchenette and two bathrooms. Upstairs we are findig one big and bright office with natural light. It is being offered unfurnished, cameras and alarm system already installed. It is fully ACed and networked. Very well priced, highly recommended. \* Office is a total 350Sqm on 2 floors \* Property got sea view First floor: \* Boarding room \* 3 small office \*Big open plan \* Kitchenette \* 2 bathrooms \* Server room \* 2 balconies Second floor \* Big open plan with natural light \* access to the roof terrace