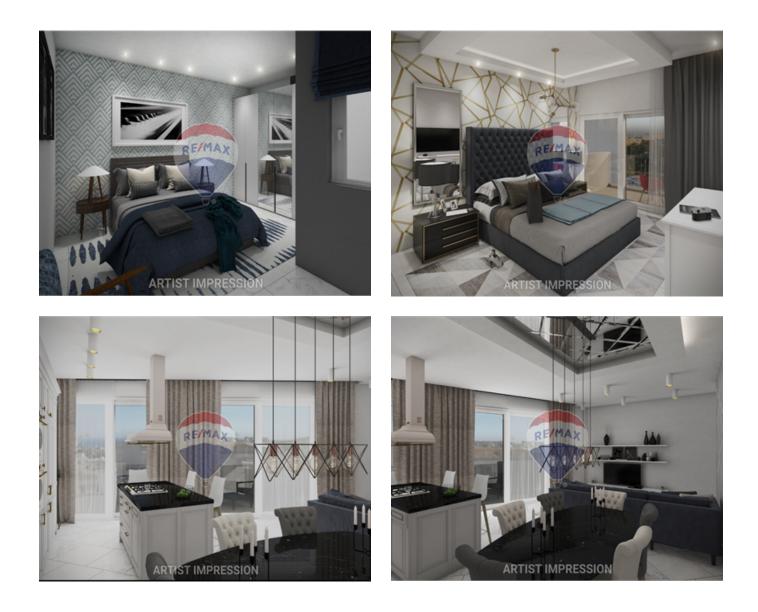

## **Penthouse - For Rent - Sliema**

Penthouse in Sliema Brand new designer furnished three double bedroom penthouse located in the best area of the town. Property consists of a kitchen/living/dining, fully air conditioned, dishwasher, three double bedrooms (main with en-suite shower and walk-in wardrobe), guest bathroom, and good sized front terrace and balcony with sea view. Property comes with optional lock up garage. Viewings are highly recommended!

#### Rooms

- Double Bedroom : 0 x 0 m (0 m2)
- Double Bedroom : 0 x 0 m (0 m2)
- Double Bedroom : 0 x 0 m (0 m2)
- Bathroom : 0 x 0 m (0 m2)
- Bathroom Ensuite : 0 x 0 m (0 m2)
- Kitchen/Living/Dining : 0 x 0 m (0 m2)

## Gallery

Barbara Hamarics RE/MAX Luxe - Sliema

M: 99352861 E: hamarics@remax.com.mt T: 22476200

**RE/MAX Luxe - Sliema** 58,Tigne Seafront, Sliema, Malta