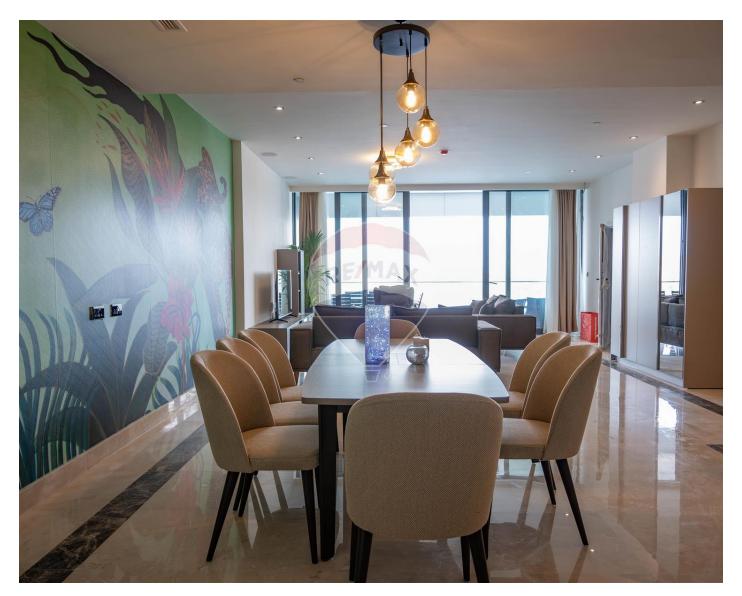

## **Apartment - For Rent - Sliema**

Sliema Brand new two bedroom, stylish designer home located along the highly sought after Sliema sea front, our state-of-the art luxury apartments boast the unique and magnificent view of Valletta, Malta's capital city. property consist spacious kitchen/lounge/dinning which leads onto a large balcony. There are two double bedroom (master bedroom comes with walk-in wardrobe) each room has an en-suite bathroom, and a separate bathroom for the guests. Property comes with access to a massive public open space and to lifestyle amenities such as spa, gym & fitness centre, indoor & outdoor pool with sundeck and a selection of specialised dining restaurants all offer top – notch products and services. Viewings are highly recommended!

#### Rooms

- Double Bedroom : 0 x 0 m (0 m2)
- Double Bedroom : 0 x 0 m (0 m2)
- Shower Ensuite : 0 x 0 m (0 m2)
- Bathroom : 0 x 0 m (0 m2)
- Kitchen/Living/Dining : 0 x 0 m (0 m2)

- Natural Gas
- Ceramic Floor
- Entrance Hall
- Water Utility
- Soffit Ceilings
- 3 Phase Electricity
- Skirting
- Double Glazed