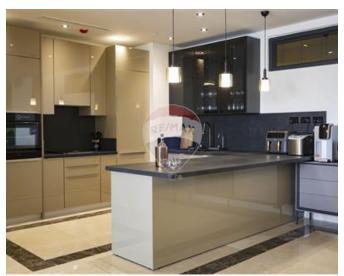

## **Apartment - For Rent - Sliema**

Sliema Brand new two bedroom, stylish designer home located along the highly sought after Sliema sea front, our state-of-the art luxury apartments boast the unique and magnificent view of Valletta, Malta's capital city. property consist spacious kitchen/lounge/dinning which leads onto a large balcony. There are two double bedroom (master bedroom comes with walk-in wardrobe) each room has an en-suite bathroom, and a separate bathroom for the guests. Property comes with access to a massive public open space and to lifestyle amenities such as spa, gym & fitness centre, indoor & outdoor pool with sundeck and a selection of specialised dining restaurants all offer top – notch products and services. Viewings are highly recommended!

#### **Features**

- 🗸 Lift
- Kitchen/Dinette
- En Suite
- Marble Floor
- Electricity Utility
- PVC Piping
- A/C
- 🗸 Wi-Fi
- Alarm System