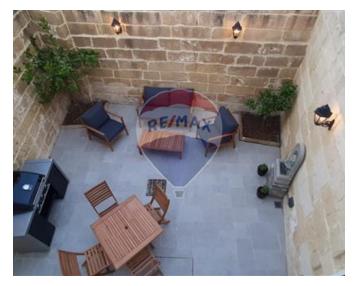

## **Townhouse - For Rent - Paola**

Charming 3 double bedroom townhouse located in a quiet but central area. Property consists of a kitchen/living/dining, fully A/C, dishwasher, tumble dryer, 3 spacious double bedroom, 3 bathrooms , large backyard and roof terrace. Viewings are highly recommended!

- En Suite
- Electricity Utility
- Service Lift
- Roof Terrace