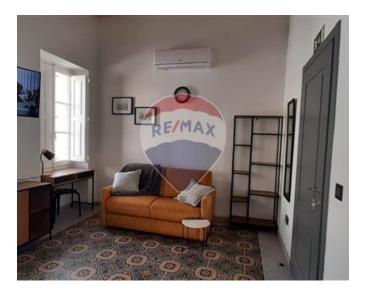

## **Townhouse - For Rent - Paola**

Charming 3 double bedroom townhouse located in a quiet but central area. Property consists of a kitchen/living/dining, fully A/C, dishwasher, tumble dryer, 3 spacious double bedroom, 3 bathrooms , large backyard and roof terrace. Viewings are highly recommended!

### **Features**

- Kitchen/Dinette
- ✓ Water Utility
- A/C
- Balcony
- Rooms
- Double Bedroom : 4 x 5 m (20 m2)
- Double Bedroom : 5 x 6 m (30 m2)
- Double Bedroom : 4 x 5 m (20 m2)
- Kitchen/Living/Dining : 6 x 5 m (30 m2)
- Open Space : 7 x 6 m (42 m2)
- Bathroom : 0 x 0 m (0 m2)
- Shower : 0 x 0 m (0 m2)
- Shower Ensuite : 0 x 0 m (0 m2)