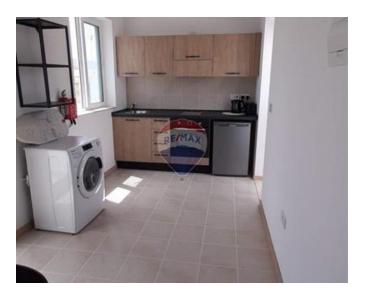

## **Townhouse - For Rent - Paola**

Charming 3 double bedroom townhouse located in a quiet but central area. Property consists of a kitchen/living/dining, fully A/C, dishwasher, tumble dryer, 3 spacious double bedroom, 3 bathrooms , large backyard and roof terrace. Viewings are highly recommended!

### **Features**

- Kitchen/Dinette
- ✓ Water Utility
- A/C
- Balcony
- Rooms
- Double Bedroom : 4 x 5 m (20 m2)
- Double Bedroom : 5 x 6 m (30 m2)
- Double Bedroom : 4 x 5 m (20 m2)
- Kitchen/Living/Dining : 6 x 5 m (30 m2)
- Open Space : 7 x 6 m (42 m2)
- Bathroom : 0 x 0 m (0 m2)
- Shower : 0 x 0 m (0 m2)
- Shower Ensuite : 0 x 0 m (0 m2)