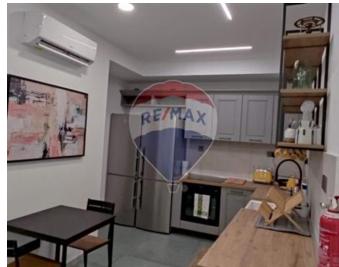

## **Townhouse - For Rent - Paola**

Charming 3 double bedroom townhouse located in a quiet but central area. Property consists of a kitchen/living/dining, fully A/C, dishwasher, tumble dryer, 3 spacious double bedroom, 3 bathrooms , large backyard and roof terrace. Viewings are highly recommended!

### **Features**

- Kitchen/Dinette
- ✓ Water Utility
- A/C
- Balcony
- Rooms
- Double Bedroom : 4 x 5 m (20 m2)
- Double Bedroom : 5 x 6 m (30 m2)
- Double Bedroom : 4 x 5 m (20 m2)
- Kitchen/Living/Dining : 6 x 5 m (30 m2)
- Open Space : 7 x 6 m (42 m2)
- Bathroom : 0 x 0 m (0 m2)
- Shower : 0 x 0 m (0 m2)
- Shower Ensuite : 0 x 0 m (0 m2)