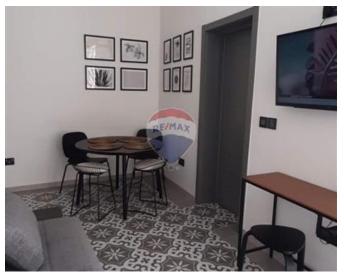

## **Townhouse - For Rent - Paola**

Charming 3 double bedroom townhouse located in a quiet but central area. Property consists of a kitchen/living/dining, fully A/C, dishwasher, tumble dryer, 3 spacious double bedroom, 3 bathrooms , large backyard and roof terrace. Viewings are highly recommended!

### **Features**

- Kitchen/Dinette
- ✓ Water Utility
- A/C
- Balcony
- Rooms
- Double Bedroom : 4 x 5 m (20 m2)
- Double Bedroom : 5 x 6 m (30 m2)
- Double Bedroom : 4 x 5 m (20 m2)
- Kitchen/Living/Dining : 6 x 5 m (30 m2)
- Open Space : 7 x 6 m (42 m2)
- Bathroom : 0 x 0 m (0 m2)
- Shower : 0 x 0 m (0 m2)
- Shower Ensuite : 0 x 0 m (0 m2)