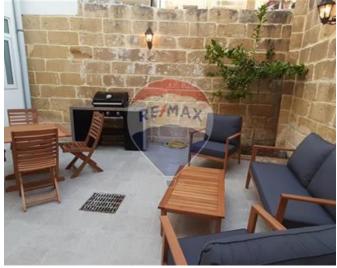

## **Townhouse - For Rent - Paola**

Charming 3 double bedroom townhouse located in a quiet but central area. Property consists of a kitchen/living/dining, fully A/C, dishwasher, tumble dryer, 3 spacious double bedroom, 3 bathrooms , large backyard and roof terrace. Viewings are highly recommended!