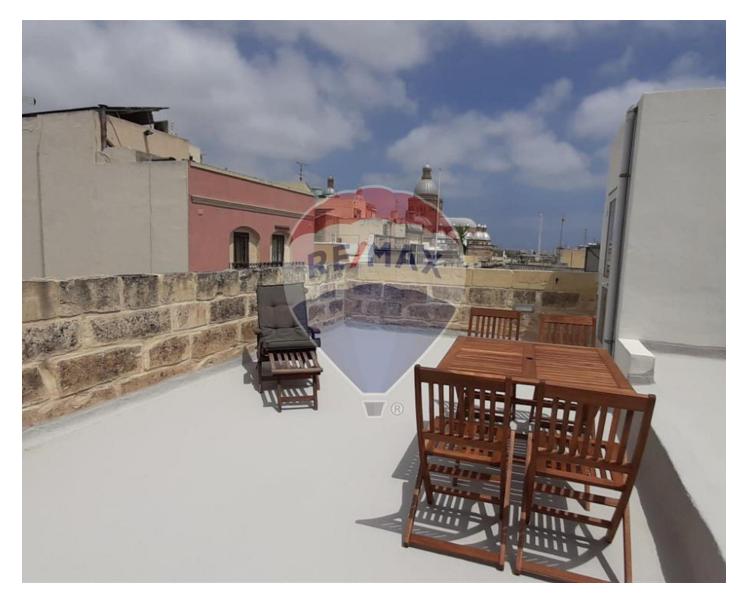

## **Townhouse - For Rent - Paola**

Charming 3 double bedroom townhouse located in a quiet but central area. Property consists of a kitchen/living/dining, fully A/C, dishwasher, tumble dryer, 3 spacious double bedroom, 3 bathrooms , large backyard and roof terrace. Viewings are highly recommended!

- En Suite
- Electricity Utility
- Service Lift
- Roof Terrace