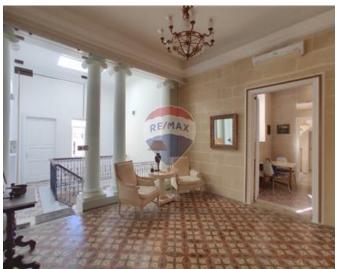

### **Apartment - For Rent - Floriana**

FLORIANA - A designer furnished, two double bedroom apartment located in a quiet and central area. Apartment consists a spacious living area separate kitchen/dining, two double bedrooms both of them with en-suit shower main bedroom also with jacuzzi and office. Property offered with Fully A/C, internet, dishwasher, floor heating in the bathrooms, 3 balconies and private roof terrace with garden. Viewings are highly recommended!