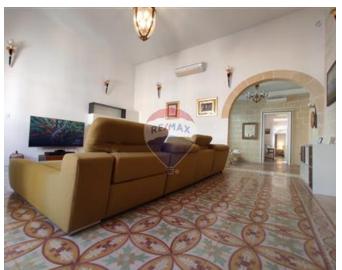

### **Apartment - For Rent - Floriana**

FLORIANA - A designer furnished, two double bedroom apartment located in a quiet and central area. Apartment consists a spacious living area separate kitchen/dining, two double bedrooms both of them with en-suit shower main bedroom also with jacuzzi and office. Property offered with Fully A/C, internet, dishwasher, floor heating in the bathrooms, 3 balconies and private roof terrace with garden. Viewings are highly recommended!

#### **Features**

- ✓ Kitchen/Dinette
- Floor Heating
- Electricity Utility
- ✓ Wi-Fi
- Double Glazed
- Back Yard
- CCTV

- En Suite
- Water Utility
- ✓ A/C
- Service Lift
- Balcony
- Roof Terrace
- Alarm System