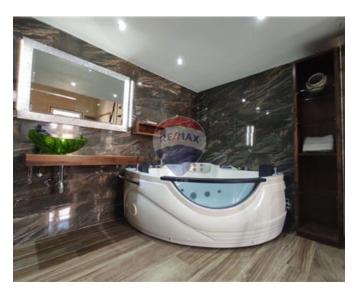

### **Apartment - For Rent - Floriana**

FLORIANA - A designer furnished, two double bedroom apartment located in a quiet and central area. Apartment consists a spacious living area separate kitchen/dining, two double bedrooms both of them with en-suit shower main bedroom also with jacuzzi and office. Property offered with Fully A/C, internet, dishwasher, floor heating in the bathrooms, 3 balconies and private roof terrace with garden. Viewings are highly recommended!

#### **Features**

- ✓ Kitchen/Dinette
- Floor Heating
- Electricity Utility
- ✓ Wi-Fi
- Double Glazed
- Back Yard
- CCTV

- En Suite
- Water Utility
- ✓ A/C
- Service Lift
- Balcony
- Roof Terrace
- Alarm System

#### Rooms

✓ Double Bedroom : 0 x 0 m (0 m2)

✓ Double Bedroom : 0 x 0 m (0 m2)

Bathroom Ensuite : 0 x 0 m (0 m2)

✓ Shower Ensuite : 0 x 0 m (0 m2)