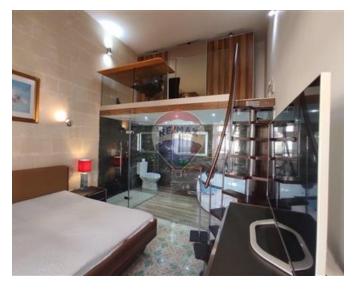

### **Apartment - For Rent - Floriana**

FLORIANA - A designer furnished, two double bedroom apartment located in a quiet and central area. Apartment consists a spacious living area separate kitchen/dining, two double bedrooms both of them with en-suit shower main bedroom also with jacuzzi and office. Property offered with Fully A/C, internet, dishwasher, floor heating in the bathrooms, 3 balconies and private roof terrace with garden. Viewings are highly recommended!

#### **Features**

- ✓ Kitchen/Dinette
- Floor Heating
- Electricity Utility
- ✓ Wi-Fi
- Double Glazed
- Back Yard
- CCTV

- En Suite
- Water Utility
- ✓ A/C
- Service Lift
- Balcony
- Roof Terrace
- Alarm System

#### Rooms

✓ Double Bedroom : 0 x 0 m (0 m2)

✓ Double Bedroom : 0 x 0 m (0 m2)

Bathroom Ensuite : 0 x 0 m (0 m2)

✓ Shower Ensuite : 0 x 0 m (0 m2)