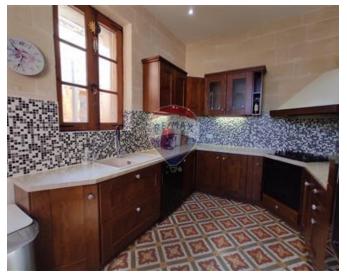

### **Apartment - For Rent - Floriana**

FLORIANA - A designer furnished, two double bedroom apartment located in a quiet and central area. Apartment consists a spacious living area separate kitchen/dining, two double bedrooms both of them with en-suit shower main bedroom also with jacuzzi and office. Property offered with Fully A/C, internet, dishwasher, floor heating in the bathrooms, 3 balconies and private roof terrace with garden. Viewings are highly recommended!

#### **Features**

- ✓ Kitchen/Dinette
- Floor Heating
- Electricity Utility
- ✓ Wi-Fi
- Double Glazed
- Back Yard
- CCTV

- En Suite
- Water Utility
- ✓ A/C
- Service Lift
- Balcony
- Roof Terrace
- Alarm System