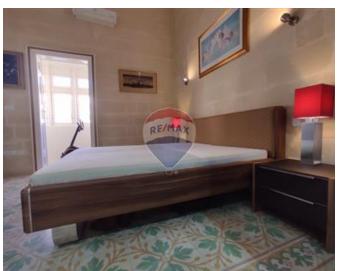

### **Apartment - For Rent - Floriana**

FLORIANA - A designer furnished, two double bedroom apartment located in a quiet and central area. Apartment consists a spacious living area separate kitchen/dining, two double bedrooms both of them with en-suit shower main bedroom also with jacuzzi and office. Property offered with Fully A/C, internet, dishwasher, floor heating in the bathrooms, 3 balconies and private roof terrace with garden. Viewings are highly recommended!

#### **Features**

- ✓ Kitchen/Dinette
- Floor Heating
- Electricity Utility
- ✓ Wi-Fi
- Double Glazed
- Back Yard
- CCTV

- En Suite
- Water Utility
- ✓ A/C
- Service Lift
- Balcony
- Roof Terrace
- Alarm System

#### Rooms

✓ Double Bedroom : 0 x 0 m (0 m2)

✓ Double Bedroom : 0 x 0 m (0 m2)

Bathroom Ensuite : 0 x 0 m (0 m2)

✓ Shower Ensuite : 0 x 0 m (0 m2)