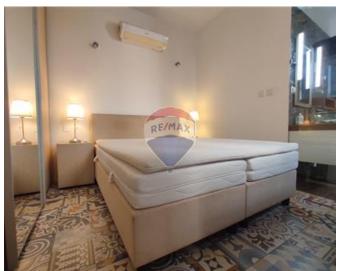

### **Apartment - For Rent - Floriana**

FLORIANA - A designer furnished, two double bedroom apartment located in a quiet and central area. Apartment consists a spacious living area separate kitchen/dining, two double bedrooms both of them with en-suit shower main bedroom also with jacuzzi and office. Property offered with Fully A/C, internet, dishwasher, floor heating in the bathrooms, 3 balconies and private roof terrace with garden. Viewings are highly recommended!

#### Rooms

✓ Double Bedroom : 0 x 0 m (0 m2)

✓ Double Bedroom : 0 x 0 m (0 m2)

Bathroom Ensuite : 0 x 0 m (0 m2)

✓ Shower Ensuite : 0 x 0 m (0 m2)