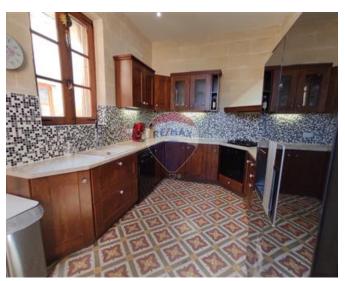

### **Apartment - For Rent - Floriana**

FLORIANA - A designer furnished, two double bedroom apartment located in a quiet and central area. Apartment consists a spacious living area separate kitchen/dining, two double bedrooms both of them with en-suit shower main bedroom also with jacuzzi and office. Property offered with Fully A/C, internet, dishwasher, floor heating in the bathrooms, 3 balconies and private roof terrace with garden. Viewings are highly recommended!

#### **Features**

- ✓ Kitchen/Dinette
- Floor Heating
- Electricity Utility
- ✓ Wi-Fi
- Double Glazed
- Back Yard
- CCTV

- En Suite
- Water Utility
- ✓ A/C
- Service Lift
- Balcony
- Roof Terrace
- Alarm System