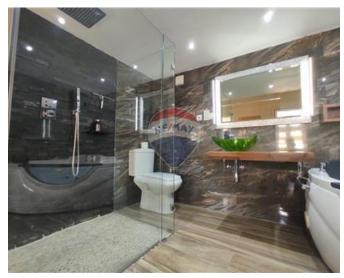

### **Apartment - For Rent - Floriana**

FLORIANA - A designer furnished, two double bedroom apartment located in a quiet and central area. Apartment consists a spacious living area separate kitchen/dining, two double bedrooms both of them with en-suit shower main bedroom also with jacuzzi and office. Property offered with Fully A/C, internet, dishwasher, floor heating in the bathrooms, 3 balconies and private roof terrace with garden. Viewings are highly recommended!

#### **Features**

- ✓ Kitchen/Dinette
- Floor Heating
- Electricity Utility
- ✓ Wi-Fi
- Double Glazed
- Back Yard
- CCTV

- En Suite
- Water Utility
- ✓ A/C
- Service Lift
- Balcony
- Roof Terrace
- Alarm System

#### Rooms

✓ Double Bedroom : 0 x 0 m (0 m2)

✓ Double Bedroom : 0 x 0 m (0 m2)

Bathroom Ensuite : 0 x 0 m (0 m2)

✓ Shower Ensuite : 0 x 0 m (0 m2)