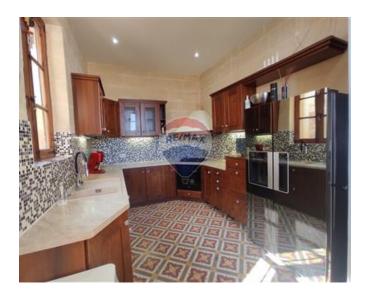

### **Apartment - For Rent - Floriana**

FLORIANA - A designer furnished, two double bedroom apartment located in a quiet and central area. Apartment consists a spacious living area separate kitchen/dining, two double bedrooms both of them with en-suit shower main bedroom also with jacuzzi and office. Property offered with Fully A/C, internet, dishwasher, floor heating in the bathrooms, 3 balconies and private roof terrace with garden. Viewings are highly recommended!