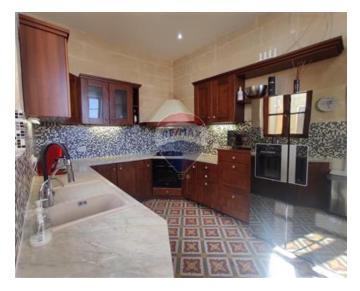

### **Apartment - For Rent - Floriana**

FLORIANA - A designer furnished, two double bedroom apartment located in a quiet and central area. Apartment consists a spacious living area separate kitchen/dining, two double bedrooms both of them with en-suit shower main bedroom also with jacuzzi and office. Property offered with Fully A/C, internet, dishwasher, floor heating in the bathrooms, 3 balconies and private roof terrace with garden. Viewings are highly recommended!

#### **Features**

- ✓ Kitchen/Dinette
- Floor Heating
- Electricity Utility
- ✓ Wi-Fi
- Double Glazed
- Back Yard
- CCTV

- En Suite
- Water Utility
- ✓ A/C
- Service Lift
- Balcony
- Roof Terrace
- Alarm System