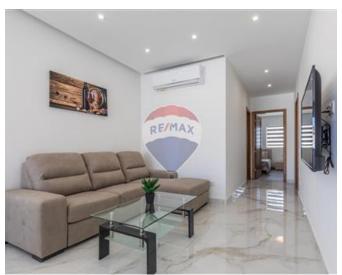

## Penthouse - For Rent - Mellieha

Brand new luxurious finished, two double bedroom penthouse located in a quiet and central area. Penthouse consists of a kitchen/living/dining, fully A/C, dishwasher, two double bedrooms, main with walk-in wardrobe and en-suit shower, a guest bathroom with big bath tub. Large front terrace with an outside integrated stairs which takes you upstairs to an infinity pool 4 meters by 5.5 meters with breathtaking views. Viewings are highly recommended!

### **Features**

- Kitchen/Dinette
- Water Utility
- ✓ A/C
- Pool