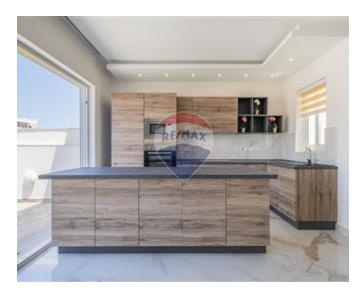

## Penthouse - For Rent - Mellieha

Brand new luxurious finished, two double bedroom penthouse located in a quiet and central area. Penthouse consists of a kitchen/living/dining, fully A/C, dishwasher, two double bedrooms, main with walk-in wardrobe and en-suit shower, a guest bathroom with big bath tub. Large front terrace with an outside integrated stairs which takes you upstairs to an infinity pool 4 meters by 5.5 meters with breathtaking views. Viewings are highly recommended!

### **Features**

- Kitchen/Dinette
- Water Utility
- ✓ A/C
- Pool