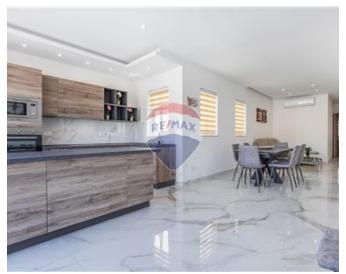

## Penthouse - For Rent - Mellieha

Brand new luxurious finished, two double bedroom penthouse located in a quiet and central area. Penthouse consists of a kitchen/living/dining, fully A/C, dishwasher, two double bedrooms, main with walk-in wardrobe and en-suit shower, a guest bathroom with big bath tub. Large front terrace with an outside integrated stairs which takes you upstairs to an infinity pool 4 meters by 5.5 meters with breathtaking views. Viewings are highly recommended!

### **Features**

- Kitchen/Dinette
- Water Utility
- ✓ A/C
- Pool