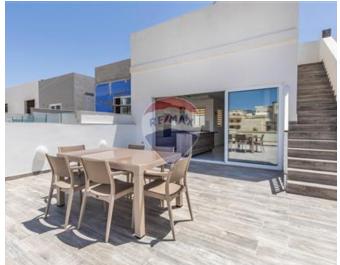

## Penthouse - For Rent - Mellieha

Brand new luxurious finished, two double bedroom penthouse located in a quiet and central area. Penthouse consists of a kitchen/living/dining, fully A/C, dishwasher, two double bedrooms, main with walk-in wardrobe and en-suit shower, a guest bathroom with big bath tub. Large front terrace with an outside integrated stairs which takes you upstairs to an infinity pool 4 meters by 5.5 meters with breathtaking views. Viewings are highly recommended!