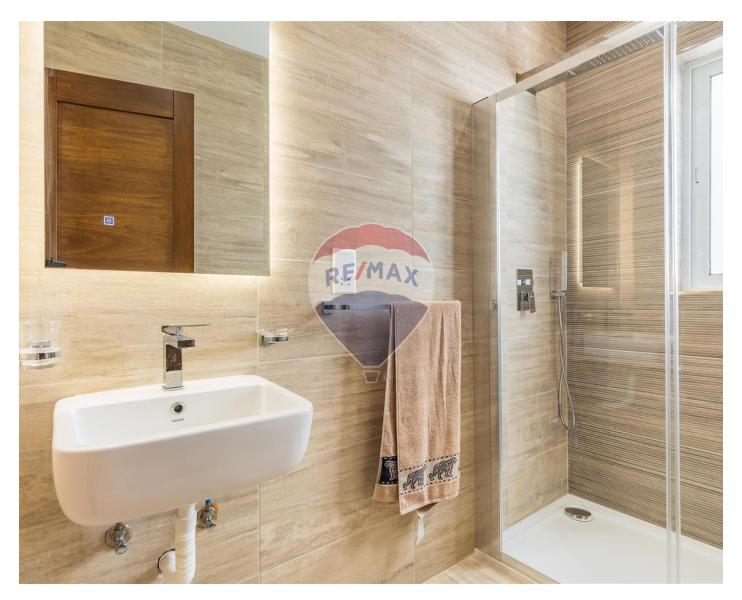

## Penthouse - For Rent - Mellieha

Brand new luxurious finished, two double bedroom penthouse located in a quiet and central area. Penthouse consists of a kitchen/living/dining, fully A/C, dishwasher, two double bedrooms, main with walk-in wardrobe and en-suit shower, a guest bathroom with big bath tub. Large front terrace with an outside integrated stairs which takes you upstairs to an infinity pool 4 meters by 5.5 meters with breathtaking views. Viewings are highly recommended!