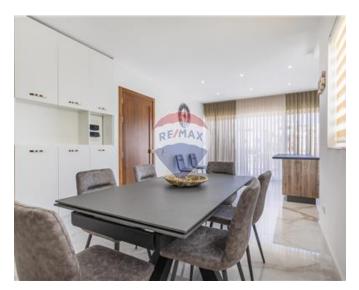

## Penthouse - For Rent - Mellieha

Brand new luxurious finished, two double bedroom penthouse located in a quiet and central area. Penthouse consists of a kitchen/living/dining, fully A/C, dishwasher, two double bedrooms, main with walk-in wardrobe and en-suit shower, a guest bathroom with big bath tub. Large front terrace with an outside integrated stairs which takes you upstairs to an infinity pool 4 meters by 5.5 meters with breathtaking views. Viewings are highly recommended!

### **Features**

- Kitchen/Dinette
- Water Utility
- ✓ A/C
- Pool