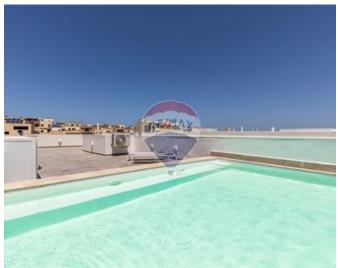

## Penthouse - For Rent - Mellieha

Brand new luxurious finished, two double bedroom penthouse located in a quiet and central area. Penthouse consists of a kitchen/living/dining, fully A/C, dishwasher, two double bedrooms, main with walk-in wardrobe and en-suit shower, a guest bathroom with big bath tub. Large front terrace with an outside integrated stairs which takes you upstairs to an infinity pool 4 meters by 5.5 meters with breathtaking views. Viewings are highly recommended!