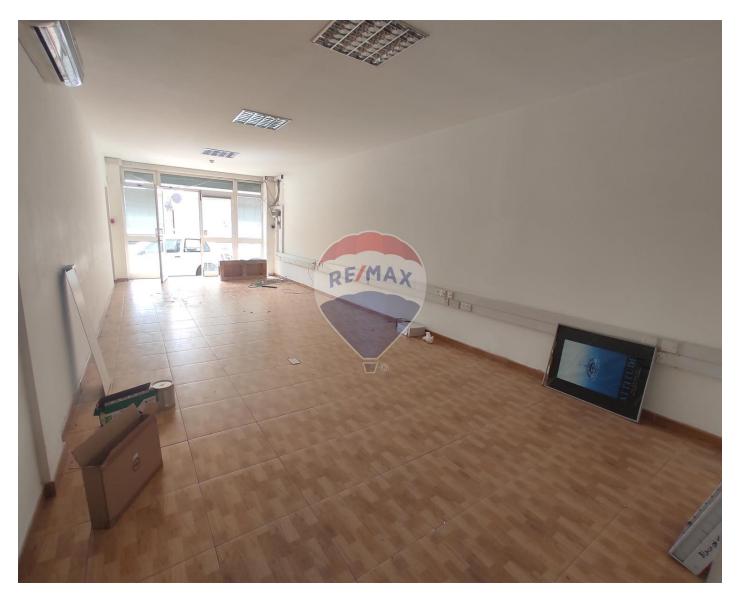

## **Office Space - For Rent - Marsa**

MARSA - Modern office, situated in a commercial street. Measures approximately 260 square metres and is fully air-conditioned open plan with 2 entrance how ever the offices are interconnected. The premises comprises of a kitchenette, bathroom, including lighting. Fantastically priced and highly recommended