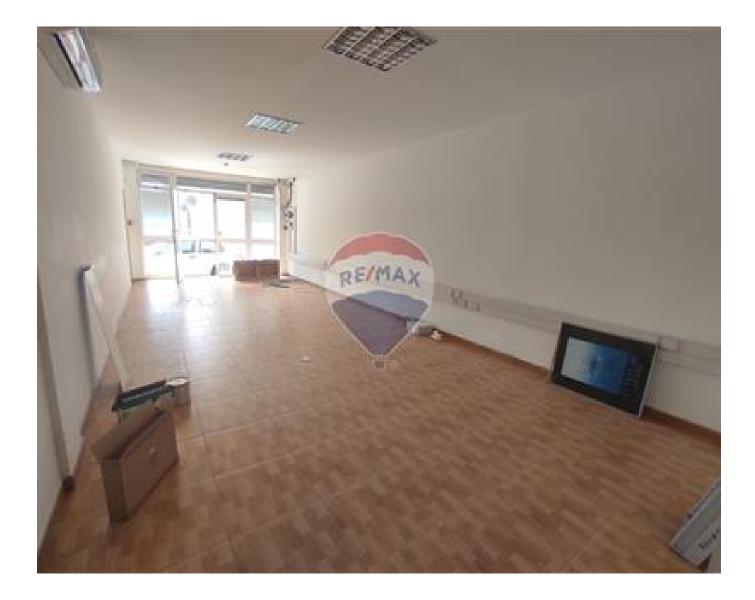

## **Office Space - For Rent - Marsa**

MARSA - Modern office, situated in a commercial street. Measures approximately 260 square metres and is fully air-conditioned open plan with 2 entrance how ever the offices are interconnected. The premises comprises of a kitchenette, bathroom, including lighting. Fantastically priced and highly recommended