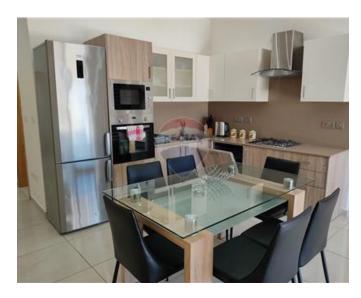

### Penthouse - For Rent - Gzira

GZIRA - A stunning seafront penthouse, enjoying magnificent views of Manoel Island, Valletta and beyond. Layout is in the form of an open plan kitchen/living/dining leading onto a surrounding terrace with a BBQ area, overlooking the views; three double bedrooms (two of which include an en-suite shower), and a guest bathroom. Property is being offered fully furnished, equipped and ready to move into. Not to be missed!