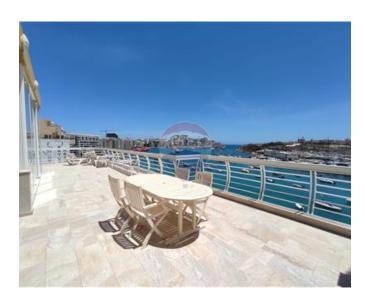

### Penthouse - For Rent - Gzira

GZIRA - A stunning seafront penthouse, enjoying magnificent views of Manoel Island, Valletta and beyond. Layout is in the form of an open plan kitchen/living/dining leading onto a surrounding terrace with a BBQ area, overlooking the views; three double bedrooms (two of which include an en-suite shower), and a guest bathroom. Property is being offered fully furnished, equipped and ready to move into. Not to be missed!