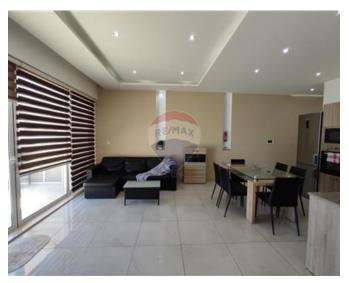

### Penthouse - For Rent - Gzira

GZIRA - A stunning seafront penthouse, enjoying magnificent views of Manoel Island, Valletta and beyond. Layout is in the form of an open plan kitchen/living/dining leading onto a surrounding terrace with a BBQ area, overlooking the views; three double bedrooms (two of which include an en-suite shower), and a guest bathroom. Property is being offered fully furnished, equipped and ready to move into. Not to be missed!