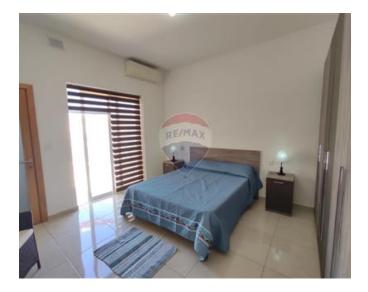

### Penthouse - For Rent - Gzira

GZIRA - A stunning seafront penthouse, enjoying magnificent views of Manoel Island, Valletta and beyond. Layout is in the form of an open plan kitchen/living/dining leading onto a surrounding terrace with a BBQ area, overlooking the views; three double bedrooms (two of which include an en-suite shower), and a guest bathroom. Property is being offered fully furnished, equipped and ready to move into. Not to be missed!

#### Rooms

- ✓ Kitchen/Living/Dining: 0 x 0 m (0 m2)
- ✓ Double Bedroom : 0 x 0 m (0 m2)
- ✓ Double Bedroom : 0 x 0 m (0 m2)
- ✓ Double Bedroom : 0 x 0 m (0 m2)
- ✓ Shower Ensuite : 0 x 0 m (0 m2)
- ✓ Shower Ensuite : 0 x 0 m (0 m2)
- Bathroom: 0 x 0 m (0 m2)