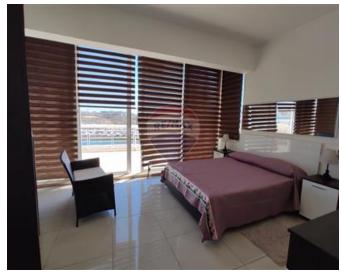

### Penthouse - For Rent - Gzira

GZIRA - A stunning seafront penthouse, enjoying magnificent views of Manoel Island, Valletta and beyond. Layout is in the form of an open plan kitchen/living/dining leading onto a surrounding terrace with a BBQ area, overlooking the views; three double bedrooms (two of which include an en-suite shower), and a guest bathroom. Property is being offered fully furnished, equipped and ready to move into. Not to be missed!

#### Rooms

- ✓ Kitchen/Living/Dining: 0 x 0 m (0 m2)
- ✓ Double Bedroom : 0 x 0 m (0 m2)
- ✓ Double Bedroom : 0 x 0 m (0 m2)
- ✓ Double Bedroom : 0 x 0 m (0 m2)
- ✓ Shower Ensuite : 0 x 0 m (0 m2)
- ✓ Shower Ensuite : 0 x 0 m (0 m2)
- Bathroom: 0 x 0 m (0 m2)