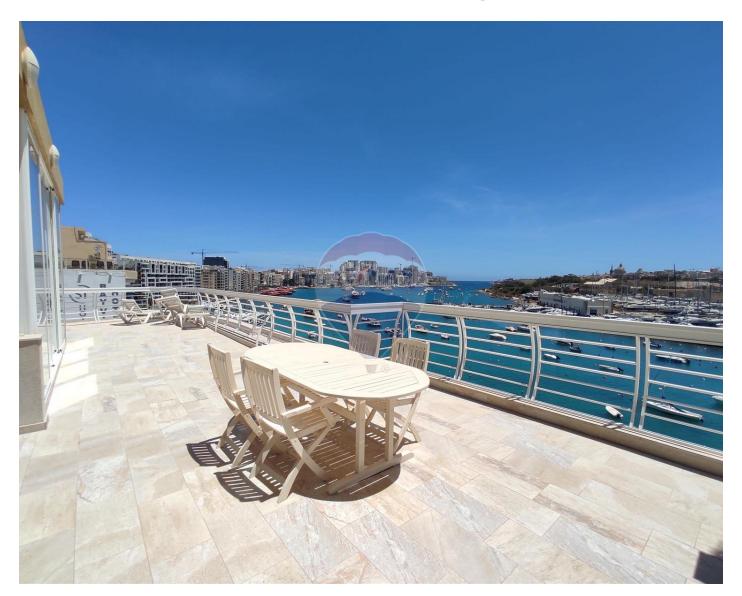

### Penthouse - For Rent - Gzira

GZIRA - A stunning seafront penthouse, enjoying magnificent views of Manoel Island, Valletta and beyond. Layout is in the form of an open plan kitchen/living/dining leading onto a surrounding terrace with a BBQ area, overlooking the views; three double bedrooms (two of which include an en-suite shower), and a guest bathroom. Property is being offered fully furnished, equipped and ready to move into. Not to be missed!