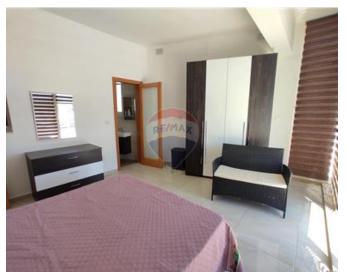

### Penthouse - For Rent - Gzira

GZIRA - A stunning seafront penthouse, enjoying magnificent views of Manoel Island, Valletta and beyond. Layout is in the form of an open plan kitchen/living/dining leading onto a surrounding terrace with a BBQ area, overlooking the views; three double bedrooms (two of which include an en-suite shower), and a guest bathroom. Property is being offered fully furnished, equipped and ready to move into. Not to be missed!

#### Rooms

- ✓ Kitchen/Living/Dining: 0 x 0 m (0 m2)
- ✓ Double Bedroom : 0 x 0 m (0 m2)
- ✓ Double Bedroom : 0 x 0 m (0 m2)
- ✓ Double Bedroom : 0 x 0 m (0 m2)
- ✓ Shower Ensuite : 0 x 0 m (0 m2)
- ✓ Shower Ensuite : 0 x 0 m (0 m2)
- Bathroom: 0 x 0 m (0 m2)