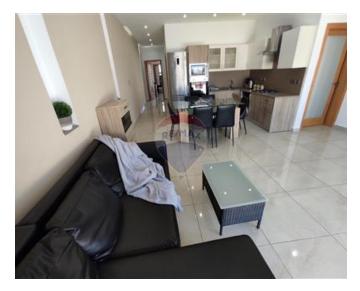

### Penthouse - For Rent - Gzira

GZIRA - A stunning seafront penthouse, enjoying magnificent views of Manoel Island, Valletta and beyond. Layout is in the form of an open plan kitchen/living/dining leading onto a surrounding terrace with a BBQ area, overlooking the views; three double bedrooms (two of which include an en-suite shower), and a guest bathroom. Property is being offered fully furnished, equipped and ready to move into. Not to be missed!