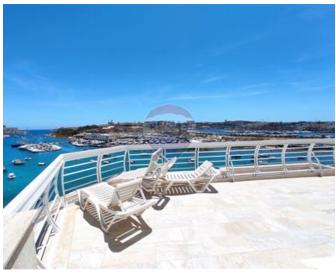

### Penthouse - For Rent - Gzira

GZIRA - A stunning seafront penthouse, enjoying magnificent views of Manoel Island, Valletta and beyond. Layout is in the form of an open plan kitchen/living/dining leading onto a surrounding terrace with a BBQ area, overlooking the views; three double bedrooms (two of which include an en-suite shower), and a guest bathroom. Property is being offered fully furnished, equipped and ready to move into. Not to be missed!