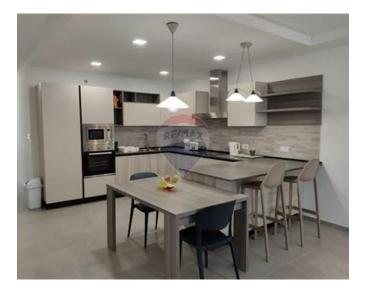

## Maisonette - For Rent - Swieqi

SWIEQI - Brand New luxury finished Masionette, situated close to all amenities and just few minute walk away from St Julian's. Forming part of a development, this property includes a fully equipped open plan kitchen with dishwasher, 2 double bedroom (main with an en-suite shower room) and 1 guest bathroom. Property is being offered furnished and have a good size back yard that is ideal for entertaining! Viewings are highly recommended!

### Rooms

- Kitchen/Living/Dining : 0 x 0 m (0 m2)
- Double Bedroom : 0 x 0 m (0 m2)
- Double Bedroom : 0 x 0 m (0 m2)
- Shower Ensuite : 0 x 0 m (0 m2)
- Shower : 0 x 0 m (0 m2)