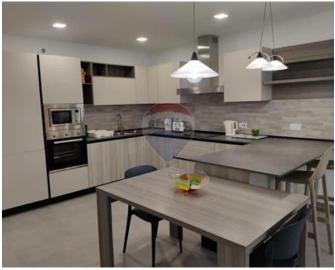

## Maisonette - For Rent - Swieqi

SWIEQI - Brand New luxury finished Masionette, situated close to all amenities and just few minute walk away from St Julian's. Forming part of a development, this property includes a fully equipped open plan kitchen with dishwasher, 2 double bedroom (main with an en-suite shower room) and 1 guest bathroom. Property is being offered furnished and have a good size back yard that is ideal for entertaining! Viewings are highly recommended!

### Rooms

- Kitchen/Living/Dining : 0 x 0 m (0 m2)
- Double Bedroom : 0 x 0 m (0 m2)
- Double Bedroom : 0 x 0 m (0 m2)
- Shower Ensuite : 0 x 0 m (0 m2)
- Shower : 0 x 0 m (0 m2)