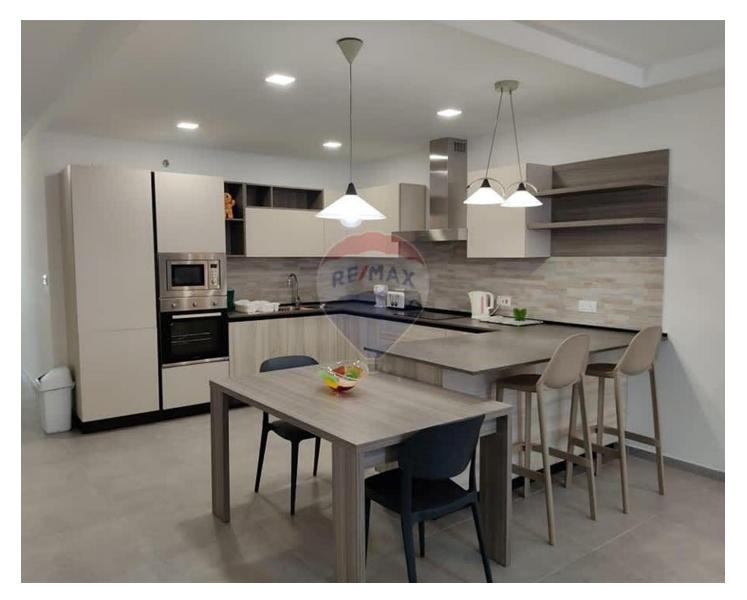

## Maisonette - For Rent - Swieqi

SWIEQI - Brand New luxury finished Masionette, situated close to all amenities and just few minute walk away from St Julian's. Forming part of a development, this property includes a fully equipped open plan kitchen with dishwasher, 2 double bedroom (main with an en-suite shower room) and 1 guest bathroom. Property is being offered furnished and have a good size back yard that is ideal for entertaining! Viewings are highly recommended!

### Rooms

- Kitchen/Living/Dining : 0 x 0 m (0 m2)
- Double Bedroom : 0 x 0 m (0 m2)
- Double Bedroom : 0 x 0 m (0 m2)
- Shower Ensuite : 0 x 0 m (0 m2)
- Shower : 0 x 0 m (0 m2)