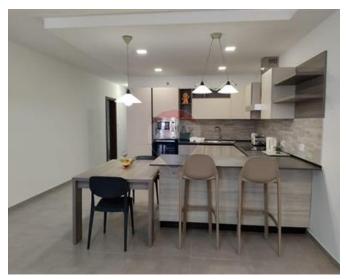

## Maisonette - For Rent - Swieqi

SWIEQI - Brand New luxury finished Masionette, situated close to all amenities and just few minute walk away from St Julian's. Forming part of a development, this property includes a fully equipped open plan kitchen with dishwasher, 2 double bedroom (main with an en-suite shower room) and 1 guest bathroom. Property is being offered furnished and have a good size back yard that is ideal for entertaining! Viewings are highly recommended!

### Rooms

- Kitchen/Living/Dining : 0 x 0 m (0 m2)
- Double Bedroom : 0 x 0 m (0 m2)
- Double Bedroom : 0 x 0 m (0 m2)
- Shower Ensuite : 0 x 0 m (0 m2)
- Shower : 0 x 0 m (0 m2)