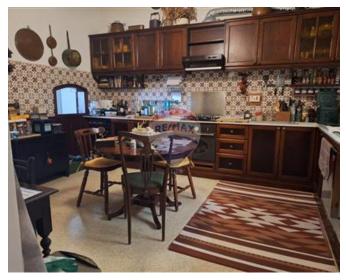

# **Apartment - For Sale - St Julian's**

The apartment is generously sized, with a total area of approximately 300 square meters. It is located just meters away from Spinola Bay, which could provide easy access to the waterfront merely few meters away. The apartment features a large combined living and dining area, which opens onto a 20 square meter terrace. There is also a separate, spacious kitchen. Additionally, there is a box room, which can be used for storage or as a utility space. The apartment comprises three large double bedrooms, making it suitable for families or those who need extra sleeping space or can even be converted into two apartments. There are two bathrooms, the property boasts two large internal yards that allow natural daylight to enter the apartment, contributing to a bright and airy atmosphere. One of the standout features is the huge backyard and garden. This space has the potential to accommodate a sizable pool, making it a great place for outdoor recreation and relaxation. The apartment appears to offer significant renovation opportunities to tailor the space to your specific needs and preferences. The location near Spinola Bay suggests a potentially desirable and could offer opportunities as a buy to let property.

## Rooms

- Open Space : 5.2 x 3.2 m (16.64 m2)
- Living/Dining : 7.61 x 4.88 m (37.14 m2)
- Hall : 1.47 x 11 m (16.17 m2)
- Kitchen : 3.68 x 4.31 m (15.86 m2)
- Bathroom : 1.85 x 2.35 m (4.35 m2)
- Double Bedroom : 6 x 3.8 m (22.8 m2)
- Bathroom : 3.5 x 1.85 m (6.48 m2)
- Double Bedroom : 5.3 x 4 m (21.2 m2)