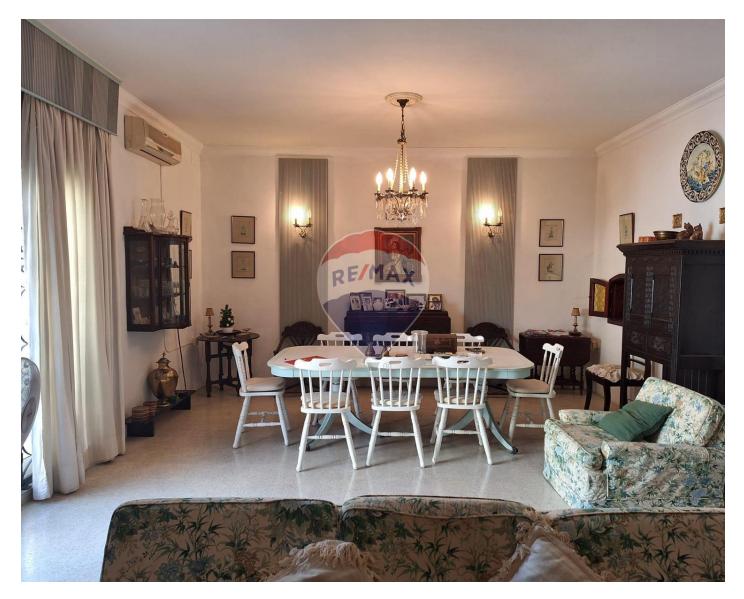

# **Apartment - For Sale - St Julian's**

The apartment is generously sized, with a total area of approximately 300 square meters. It is located just meters away from Spinola Bay, which could provide easy access to the waterfront merely few meters away. The apartment features a large combined living and dining area, which opens onto a 20 square meter terrace. There is also a separate, spacious kitchen. Additionally, there is a box room, which can be used for storage or as a utility space. The apartment comprises three large double bedrooms, making it suitable for families or those who need extra sleeping space or can even be converted into two apartments. There are two bathrooms, the property boasts two large internal yards that allow natural daylight to enter the apartment, contributing to a bright and airy atmosphere. One of the standout features is the huge backyard and garden. This space has the potential to accommodate a sizable pool, making it a great place for outdoor recreation and relaxation. The apartment appears to offer significant renovation opportunities to tailor the space to your specific needs and preferences. The location near Spinola Bay suggests a potentially desirable and could offer opportunities as a buy to let property.

## Rooms

- Open Space : 5.2 x 3.2 m (16.64 m2)
- Living/Dining : 7.61 x 4.88 m (37.14 m2)
- Hall : 1.47 x 11 m (16.17 m2)
- Kitchen : 3.68 x 4.31 m (15.86 m2)
- Bathroom : 1.85 x 2.35 m (4.35 m2)
- Double Bedroom : 6 x 3.8 m (22.8 m2)
- Bathroom : 3.5 x 1.85 m (6.48 m2)
- Double Bedroom : 5.3 x 4 m (21.2 m2)