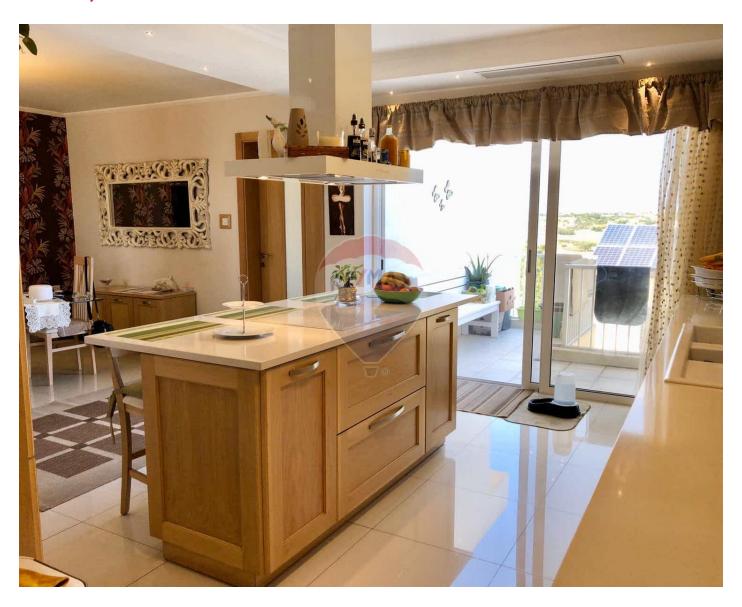

### Penthouse - For Sale - Mosta

Situated in Mosta, the property enjoys a quiet and peaceful location in a cul-de-sac, ensuring a serene living environment. The penthouse boasts two terraces, one at the front measuring approx 60 sqm and one at the back, measuring 12. These terraces offer extensive views of the surrounding countryside, the town, and distant sea and coastal vistas. The penthouse is larger than usual for a three-bedroom unit and includes its airspace. It features a spacious and modern combined kitchen, living, and dining area, perfect for both daily living and entertaining guests. There are three double bedrooms, with the main bedroom featuring an en-suite bathroom for added privacy and convenience. Additionally, there is a family bathroom for the other occupants of the penthouse. A storage cupboard is included, providing practical storage solutions. The property comes with a spacious one-car garage within the building, ensuring secure and convenient parking. The garage also offers additional storage space, ideal for storing belongings or seasonal items. The property is offered as freehold, providing the buyer with full ownership rights and flexibility. This penthouse combines a peaceful location, ample living space, breathtaking views, and practical features like a garage and storage, making it an attractive option for those seeking a spacious and comfortable living environment in Mosta.

#### Rooms

✓ Kitchen: 3.72 x 4.05 m (15.07 m2)

Living/Dining : 3.18 x 3.72 m (11.83 m2)

Double Bedroom : 2.94 x 3.72 m (10.94 m2)

✓ Double Bedroom : 4.02 x 3 m (12.06 m2)

✓ Double Bedroom : 5.95 x 2.9 m (17.25 m2)