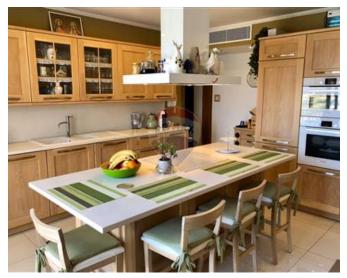

### Penthouse - For Sale - Mosta

Situated in Mosta, the property enjoys a quiet and peaceful location in a cul-de-sac, ensuring a serene living environment. The penthouse boasts two terraces, one at the front measuring approx 60 sqm and one at the back, measuring 12. These terraces offer extensive views of the surrounding countryside, the town, and distant sea and coastal vistas. The penthouse is larger than usual for a three-bedroom unit and includes its airspace. It features a spacious and modern combined kitchen, living, and dining area, perfect for both daily living and entertaining guests. There are three double bedrooms, with the main bedroom featuring an en-suite bathroom for added privacy and convenience. Additionally, there is a family bathroom for the other occupants of the penthouse. A storage cupboard is included, providing practical storage solutions. The property comes with a spacious one-car garage within the building, ensuring secure and convenient parking. The garage also offers additional storage space, ideal for storing belongings or seasonal items. The property is offered as freehold, providing the buyer with full ownership rights and flexibility. This penthouse combines a peaceful location, ample living space, breathtaking views, and practical features like a garage and storage, making it an attractive option for those seeking a spacious and comfortable living environment in Mosta.

#### Rooms

✓ Kitchen: 3.72 x 4.05 m (15.07 m2)

Living/Dining : 3.18 x 3.72 m (11.83 m2)

Double Bedroom : 2.94 x 3.72 m (10.94 m2)

✓ Double Bedroom : 4.02 x 3 m (12.06 m2)

✓ Double Bedroom : 5.95 x 2.9 m (17.25 m2)