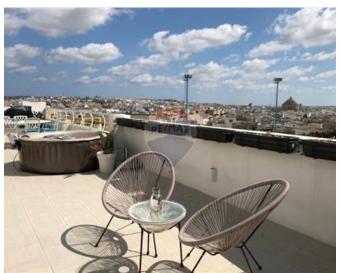

### Penthouse - For Sale - Mosta

Situated in Mosta, the property enjoys a quiet and peaceful location in a cul-de-sac, ensuring a serene living environment. The penthouse boasts two terraces, one at the front measuring approx 60 sqm and one at the back, measuring 12. These terraces offer extensive views of the surrounding countryside, the town, and distant sea and coastal vistas. The penthouse is larger than usual for a three-bedroom unit and includes its airspace. It features a spacious and modern combined kitchen, living, and dining area, perfect for both daily living and entertaining guests. There are three double bedrooms, with the main bedroom featuring an en-suite bathroom for added privacy and convenience. Additionally, there is a family bathroom for the other occupants of the penthouse. A storage cupboard is included, providing practical storage solutions. The property comes with a spacious one-car garage within the building, ensuring secure and convenient parking. The garage also offers additional storage space, ideal for storing belongings or seasonal items. The property is offered as freehold, providing the buyer with full ownership rights and flexibility. This penthouse combines a peaceful location, ample living space, breathtaking views, and practical features like a garage and storage, making it an attractive option for those seeking a spacious and comfortable living environment in Mosta.