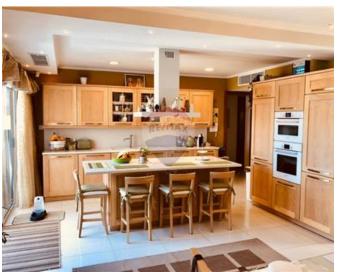

### Penthouse - For Sale - Mosta

Situated in Mosta, the property enjoys a quiet and peaceful location in a cul-de-sac, ensuring a serene living environment. The penthouse boasts two terraces, one at the front measuring approx 60 sqm and one at the back, measuring 12. These terraces offer extensive views of the surrounding countryside, the town, and distant sea and coastal vistas. The penthouse is larger than usual for a three-bedroom unit and includes its airspace. It features a spacious and modern combined kitchen, living, and dining area, perfect for both daily living and entertaining guests. There are three double bedrooms, with the main bedroom featuring an en-suite bathroom for added privacy and convenience. Additionally, there is a family bathroom for the other occupants of the penthouse. A storage cupboard is included, providing practical storage solutions. The property comes with a spacious one-car garage within the building, ensuring secure and convenient parking. The garage also offers additional storage space, ideal for storing belongings or seasonal items. The property is offered as freehold, providing the buyer with full ownership rights and flexibility. This penthouse combines a peaceful location, ample living space, breathtaking views, and practical features like a garage and storage, making it an attractive option for those seeking a spacious and comfortable living environment in Mosta.

#### Rooms

✓ Kitchen: 3.72 x 4.05 m (15.07 m2)

Living/Dining : 3.18 x 3.72 m (11.83 m2)

Double Bedroom : 2.94 x 3.72 m (10.94 m2)

✓ Double Bedroom : 4.02 x 3 m (12.06 m2)

✓ Double Bedroom : 5.95 x 2.9 m (17.25 m2)