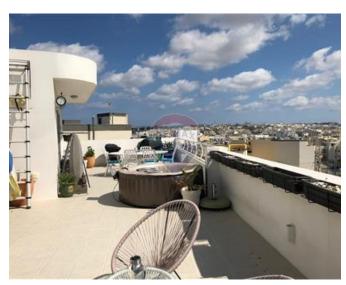

### Penthouse - For Sale - Mosta

Situated in Mosta, the property enjoys a quiet and peaceful location in a cul-de-sac, ensuring a serene living environment. The penthouse boasts two terraces, one at the front measuring approx 60 sqm and one at the back, measuring 12. These terraces offer extensive views of the surrounding countryside, the town, and distant sea and coastal vistas. The penthouse is larger than usual for a three-bedroom unit and includes its airspace. It features a spacious and modern combined kitchen, living, and dining area, perfect for both daily living and entertaining guests. There are three double bedrooms, with the main bedroom featuring an en-suite bathroom for added privacy and convenience. Additionally, there is a family bathroom for the other occupants of the penthouse. A storage cupboard is included, providing practical storage solutions. The property comes with a spacious one-car garage within the building, ensuring secure and convenient parking. The garage also offers additional storage space, ideal for storing belongings or seasonal items. The property is offered as freehold, providing the buyer with full ownership rights and flexibility. This penthouse combines a peaceful location, ample living space, breathtaking views, and practical features like a garage and storage, making it an attractive option for those seeking a spacious and comfortable living environment in Mosta.