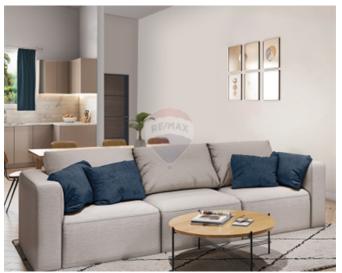

## Penthouse - For Sale - Dingli

Two Bedroom Penthouse Located in the heart of Had Dingli, new block offers a unique village core experience just steps from the main church square. Situated in a sought-after location, it boasts all the charms of village life. With close amenities, a serene atmosphere, and scenic pathways, it's perfect for those who value community living and the authentic essence of village life. Maisonette, apartments and penthouse, are designed to give great space such as the combined kitchen,living and dining areas are spacious and bright. Bedrooms all have natural daylight and are also spacious, bathroom and all apartments have en-suite with main bedroom and a walk-in wardrobe. Optional garages also available. Freehold

### Rooms

Kitchen/Living/Dining: 6.75 x 7.2 m (48.6 m2)

Double Bedroom: 4.5 x 3.75 m (16.88 m2)

Double Bedroom : 4.5 x 3.8 m (17.1 m2)

Laundry: 2 x 3.5 m (7 m2)

Open Space : 4.5 x 20 m (90 m2)

Open Space : 3 x 4 m (12 m2)