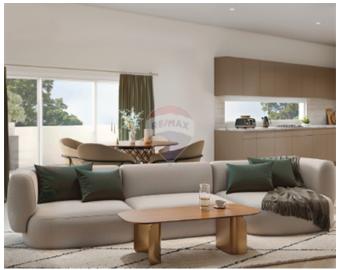

## Penthouse - For Sale - Dingli

Two Bedroom Penthouse Located in the heart of Had Dingli, new block offers a unique village core experience just steps from the main church square. Situated in a sought-after location, it boasts all the charms of village life. With close amenities, a serene atmosphere, and scenic pathways, it's perfect for those who value community living and the authentic essence of village life. Maisonette, apartments and penthouse, are designed to give great space such as the combined kitchen,living and dining areas are spacious and bright. Bedrooms all have natural daylight and are also spacious, bathroom and all apartments have en-suite with main bedroom and a walk-in wardrobe. Optional garages also available. Freehold

### Rooms

Kitchen/Living/Dining: 6.75 x 7.2 m (48.6 m2)

Double Bedroom: 4.5 x 3.75 m (16.88 m2)

Double Bedroom : 4.5 x 3.8 m (17.1 m2)

Laundry: 2 x 3.5 m (7 m2)

Open Space : 4.5 x 20 m (90 m2)

Open Space : 3 x 4 m (12 m2)