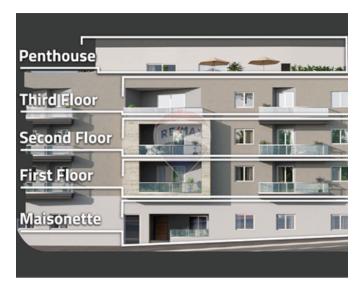

## **Penthouse in Dingli**

Reference No: 240471005-121

## Penthouse - For Sale - Dingli

Two Bedroom Penthouse Located in the heart of Had Dingli, new block offers a unique village core experience just steps from the main church square. Situated in a sought-after location, it boasts all the charms of village life. With close amenities, a serene atmosphere, and scenic pathways, it's perfect for those who value community living and the authentic essence of village life. Maisonette, apartments and penthouse, are designed to give great space such as the combined kitchen,living and dining areas are spacious and bright. Bedrooms all have natural daylight and are also spacious, bathroom and all apartments have en-suite with main bedroom and a walk-in wardrobe. Optional garages also available. Freehold