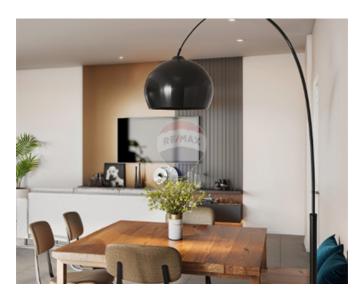

## Penthouse - For Sale - Dingli

Two Bedroom Penthouse Located in the heart of Had Dingli, new block offers a unique village core experience just steps from the main church square. Situated in a sought-after location, it boasts all the charms of village life. With close amenities, a serene atmosphere, and scenic pathways, it's perfect for those who value community living and the authentic essence of village life. Maisonette, apartments and penthouse, are designed to give great space such as the combined kitchen,living and dining areas are spacious and bright. Bedrooms all have natural daylight and are also spacious, bathroom and all apartments have en-suite with main bedroom and a walk-in wardrobe. Optional garages also available. Freehold

### Rooms

Kitchen/Living/Dining: 6.75 x 7.2 m (48.6 m2)

Double Bedroom: 4.5 x 3.75 m (16.88 m2)

Double Bedroom : 4.5 x 3.8 m (17.1 m2)

Laundry: 2 x 3.5 m (7 m2)

Open Space : 4.5 x 20 m (90 m2)

Open Space : 3 x 4 m (12 m2)