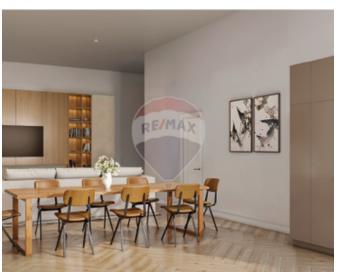

## Penthouse - For Sale - Dingli

Two Bedroom Penthouse Located in the heart of Had Dingli, new block offers a unique village core experience just steps from the main church square. Situated in a sought-after location, it boasts all the charms of village life. With close amenities, a serene atmosphere, and scenic pathways, it's perfect for those who value community living and the authentic essence of village life. Maisonette, apartments and penthouse, are designed to give great space such as the combined kitchen,living and dining areas are spacious and bright. Bedrooms all have natural daylight and are also spacious, bathroom and all apartments have en-suite with main bedroom and a walk-in wardrobe. Optional garages also available. Freehold

### Rooms

Kitchen/Living/Dining: 6.75 x 7.2 m (48.6 m2)

Double Bedroom: 4.5 x 3.75 m (16.88 m2)

Double Bedroom : 4.5 x 3.8 m (17.1 m2)

Laundry: 2 x 3.5 m (7 m2)

Open Space : 4.5 x 20 m (90 m2)

Open Space : 3 x 4 m (12 m2)