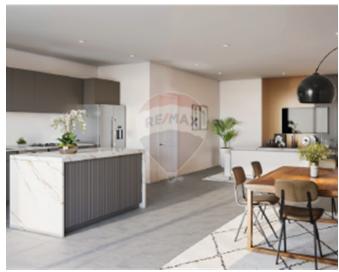

## Penthouse - For Sale - Dingli

Two Bedroom Penthouse Located in the heart of Had Dingli, new block offers a unique village core experience just steps from the main church square. Situated in a sought-after location, it boasts all the charms of village life. With close amenities, a serene atmosphere, and scenic pathways, it's perfect for those who value community living and the authentic essence of village life. Maisonette, apartments and penthouse, are designed to give great space such as the combined kitchen,living and dining areas are spacious and bright. Bedrooms all have natural daylight and are also spacious, bathroom and all apartments have en-suite with main bedroom and a walk-in wardrobe. Optional garages also available. Freehold

### Rooms

Kitchen/Living/Dining: 6.75 x 7.2 m (48.6 m2)

Double Bedroom: 4.5 x 3.75 m (16.88 m2)

Double Bedroom : 4.5 x 3.8 m (17.1 m2)

Laundry: 2 x 3.5 m (7 m2)

Open Space : 4.5 x 20 m (90 m2)

Open Space : 3 x 4 m (12 m2)