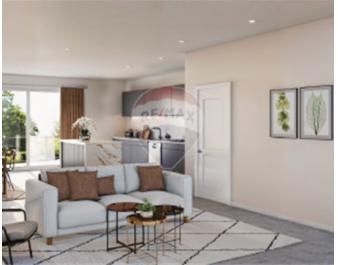

## Penthouse - For Sale - Dingli

Two Bedroom Penthouse Located in the heart of Had Dingli, new block offers a unique village core experience just steps from the main church square. Situated in a sought-after location, it boasts all the charms of village life. With close amenities, a serene atmosphere, and scenic pathways, it's perfect for those who value community living and the authentic essence of village life. Maisonette, apartments and penthouse, are designed to give great space such as the combined kitchen,living and dining areas are spacious and bright. Bedrooms all have natural daylight and are also spacious, bathroom and all apartments have en-suite with main bedroom and a walk-in wardrobe. Optional garages also available. Freehold

### Rooms

Kitchen/Living/Dining: 6.75 x 7.2 m (48.6 m2)

Double Bedroom: 4.5 x 3.75 m (16.88 m2)

Double Bedroom : 4.5 x 3.8 m (17.1 m2)

Laundry: 2 x 3.5 m (7 m2)

Open Space : 4.5 x 20 m (90 m2)

Open Space : 3 x 4 m (12 m2)