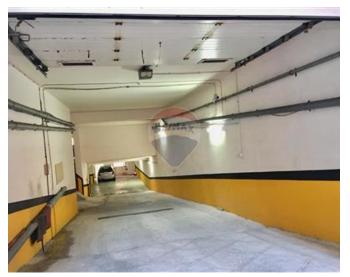

# Garage (Residential) - For Sale - Sliema

One car space garage. This garage in the best positioned block at Quisisana, close to amenities of the most popular of Sliema"s residential areas. This spacious garage with electricity service is located very central and located in an established development with airspace for three more floors and a Penthouse. The whole development where the garages are set is close to the beach, promenade, supermarkets, shopping mall, restaurants and bars in a very well known area closed to Tigne Point.

### Rooms

Garage: 6 x 1 m (6 m2)