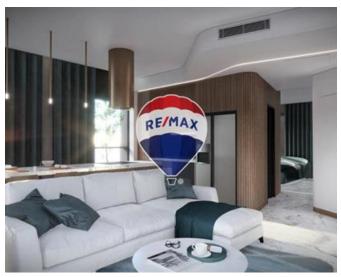

## **Apartment - For Sale - St Julian's**

Brand new Two bedroom apartment in the Mercury suites. South facing, 100 sqr metres property at Mercury Suites, in the core of St Julian's. This one of a kind home consists of an open plan layout with a 33 sqm outdoor area. This fully finished two bedroom and two bathroom apartment redefines modern design, contemporary living with state-of-the-art amenities such as Shopping mall, exclusive restaurants, swimming pools and SPA. Open plan living area, bedroom and main bathroom with 64sqm internal layout with French windows that flood the interior with natural light, leading to a good size South facing balcony. Open views over St Julian's. Sliema and distant Valletta, FREEHOLD.