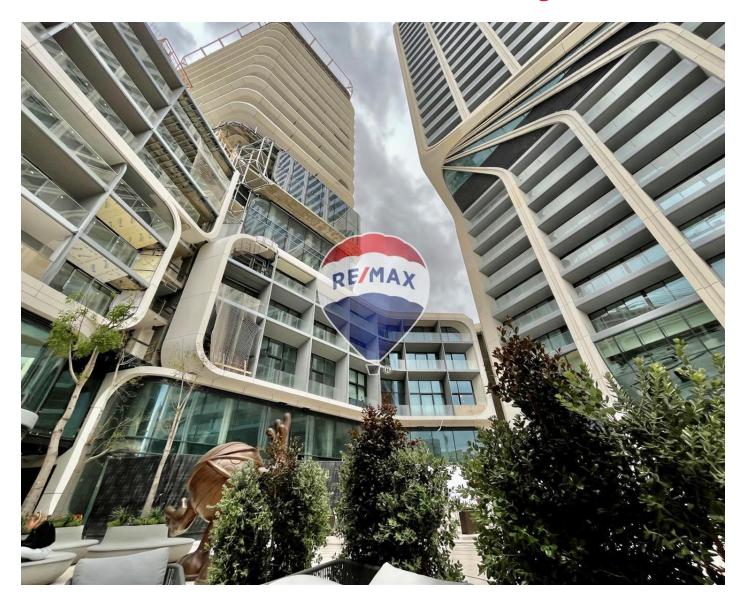

## **Apartment - For Sale - St Julian's**

Brand new Two bedroom apartment in the Mercury suites. South facing, 100 sqr metres property at Mercury Suites, in the core of St Julian's. This one of a kind home consists of an open plan layout with a 33 sqm outdoor area. This fully finished two bedroom and two bathroom apartment redefines modern design, contemporary living with state-of-the-art amenities such as Shopping mall, exclusive restaurants, swimming pools and SPA. Open plan living area, bedroom and main bathroom with 64sqm internal layout with French windows that flood the interior with natural light, leading to a good size South facing balcony. Open views over St Julian's. Sliema and distant Valletta, FREEHOLD.