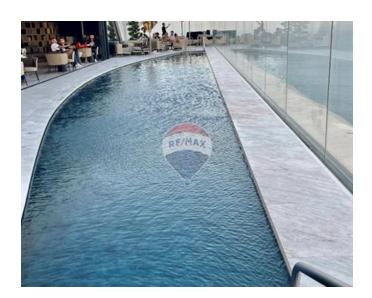

## **Apartment - For Sale - St Julian's**

Brand new Two bedroom apartment in the Mercury suites. South facing, 100 sqr metres property at Mercury Suites, in the core of St Julian's. This one of a kind home consists of an open plan layout with a 33 sqm outdoor area. This fully finished two bedroom and two bathroom apartment redefines modern design, contemporary living with state-of-the-art amenities such as Shopping mall, exclusive restaurants, swimming pools and SPA. Open plan living area, bedroom and main bathroom with 64sqm internal layout with French windows that flood the interior with natural light, leading to a good size South facing balcony. Open views over St Julian's. Sliema and distant Valletta, FREEHOLD.

# **Gallery**

**Anna Cirrincione** RE/MAX Luxe - Sliema

M: 99962506

E: acirrincione@remax.com.mt

T: 27992796