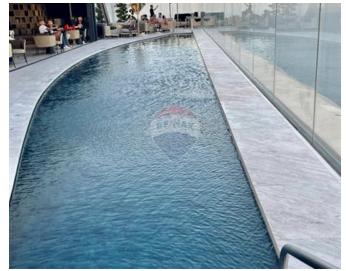

# **Apartment - For Sale - St Julian's**

Mercury Suites, in the core of St Julian's. One bed property that consists of an open plan layout with a seven sqm outdoor area. This fully finished one bedroom and one bathroom apartment redefines modern design, contemporary living with state-of-the-art amenities such as Shopping mall, exclusive restaurants, swimming pools and SPA. Open plan living area, bedroom and main bathroom with 64sqm internal layout with French windows that flood the interior with natural light, leading to a good size balcony. FREEHOLD.

- Automatic door
- Kitchen/Dinette
- ✓ Tiled Stove
- Electricity Utility
- 3 Phase Electricity
- Skirting
- ✓ Home Automation
- Passenger Lift
- Service Lift
- Partially Furnished
- Balcony
- ✓ CCTV
- Satellite / TV/ Cable
- Communal Pool