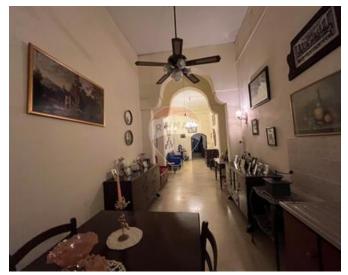

### **Townhouse - For Sale - Santa Venera**

SANTA VENERA- Unconverted 375 sqr metres home located in a prominent area. This four bedroom house features a welcoming reception area which leads to a study area and the living room with a separate kitchen area on the ground floor. With an imposing staircase one arrives to the first floor which features four bedrooms and one bathroom. Further up is a garigor which leads to a large roof. The Property is very centrally located, close to Imriehel and with easy access and parking area. Close to all amenities and transport routes. Contact the listing agent. Freehold