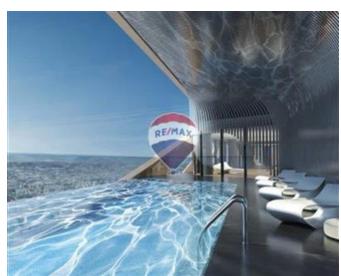

# **Apartment - For Sale - St Julian's**

MERCURY TOWERS – This brand new 60 SQMT one-bedroom apartment forms part of Mercury Towers. Located on the 4th floor, this apartment offers world-class amenities within the building including 2 pools, restaurants, a gym, a spa and shops. Upon entering the apartment one finds an ample double bedroom and a good size bathroom offering a very spacious walk-in shower. There is a spacious open open-plan kitchen/dining/living area with large floor-to-ceiling windows offering open views. Lots of natural light and a balcony facing South. This is an exceptional apartment in Malta's number-one location with a guaranteed Return On Investment and passive income. High end furnishing packages available. Freehold