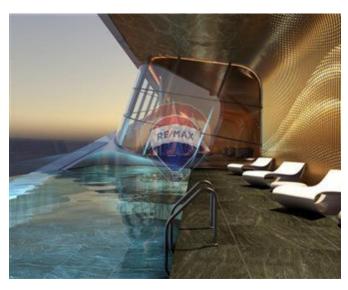

# **Apartment - For Sale - St Julian's**

MERCURY TOWERS – This brand new 60 SQMT one-bedroom apartment forms part of Mercury Towers. Located on the 4th floor, this apartment offers world-class amenities within the building including 2 pools, restaurants, a gym, a spa and shops. Upon entering the apartment one finds an ample double bedroom and a good size bathroom offering a very spacious walk-in shower. There is a spacious open open-plan kitchen/dining/living area with large floor-to-ceiling windows offering open views. Lots of natural light and a balcony facing South. This is an exceptional apartment in Malta's number-one location with a guaranteed Return On Investment and passive income. High end furnishing packages available. Freehold