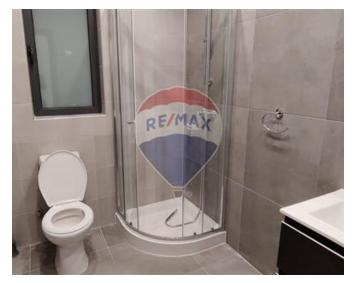

#### Rooms

- Kitchen/Living/Dining: 8 x 5 m (40 m2)
- ✓ Double Bedroom : 6 x 3.8 m (22.8 m2)
- ✓ Double Bedroom : 4 x 3 m (12 m2)
- ✓ Double Bedroom : 4 x 4 m (16 m2)
- ✓ Double Bedroom : 4 x 6 m (24 m2)
- ✓ Bathroom : 2.5 x 2 m (5 m2)
- ✓ Bathroom : 2 x 3 m (6 m2)
- Open Space : 6 x 1 m (6 m2)
- Open Space : 8 x 4.5 m (36 m2)

# **Gallery**

**Anna Cirrincione** RE/MAX Luxe - Sliema

M: 99962506

E: acirrincione@remax.com.mt

T: 27992796