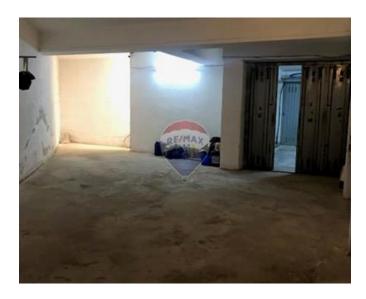

# Garage (Residential) - For Sale - Attard

A three car garage located in a garage complex in Attard. The entrance to the basement garage is generously sized, allowing for easy access. Entry is facilitated by a wide electronic door, and the garage is additionally secured with a manual lock for added safety. Furthermore, the garage is equipped with electricity and offers convenient accessibility. This garage, features a distinctive wedge shape. It boasts a width ranging between 4 to 8 meters, while its length spans a generous 13 meters. The unique design of the garage allows for efficient space to accommodate three cars.

#### Rooms

✓ Garage : 13 x 5 m (65 m2)