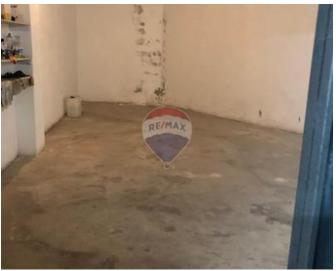

# Garage (Residential) - For Sale - Attard

A three car garage located in a garage complex in Attard. The entrance to the basement garage is generously sized, allowing for easy access. Entry is facilitated by a wide electronic door, and the garage is additionally secured with a manual lock for added safety. Furthermore, the garage is equipped with electricity and offers convenient accessibility. This garage, features a distinctive wedge shape. It boasts a width ranging between 4 to 8 meters, while its length spans a generous 13 meters. The unique design of the garage allows for efficient space to accommodate three cars.

#### Rooms

✓ Garage : 13 x 5 m (65 m2)