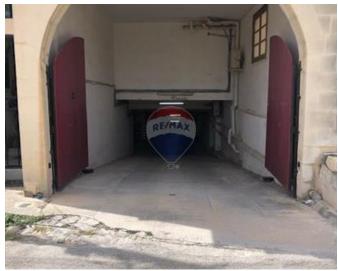

# Garage (Residential) - For Sale - Attard

A three car garage located in a garage complex in Attard. The entrance to the basement garage is generously sized, allowing for easy access. Entry is facilitated by a wide electronic door, and the garage is additionally secured with a manual lock for added safety. Furthermore, the garage is equipped with electricity and offers convenient accessibility. This garage, features a distinctive wedge shape. It boasts a width ranging between 4 to 8 meters, while its length spans a generous 13 meters. The unique design of the garage allows for efficient space to accommodate three cars.

### **Features**

- Automatic door
- Ceramic Floor
- Electricity Utility
- ✓ A/C
- Generators

- Natural Gas
- ✓ Tiled Stove
- PVC Piping
- ✓ Satellite / TV/ Cable