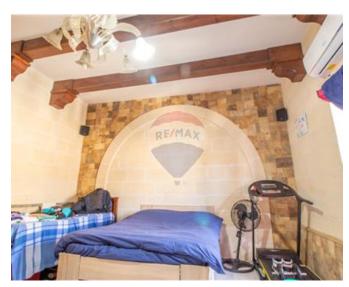

## Townhouse - For Sale - Senglea

A charming Townhouse in the heart of Senglea. A unique property awaits you with tons of charm and character featuring high ceilings plus hand-crafted solid oak woodwork and stonework throughout. This property has plenty of natural light streaming through huge windows throughout and also features two traditional Maltese balconies. Once entering and accessing a gorgeous flight of granite stairs, one finds 2 large rooms, one of which has wooden beams, and an oak and granite kitchen with reverse osmosis. This room is ideal as a kitchen/living/room. The other large room on this level features a gorgeous stone bar and a ensuite toilet. This room is currently being used as a large bedroom. The main, sweeping staircase is stunning and features a beautifully crafted railing and granite steps as well as a stained glass skylight. On the first floor one finds a huge master bedroom with a traditional Maltese balcony, wooden beams and beautiful handcrafted stonework. Three more rooms are also found on this level, another huge bedroom which could also be used as a living area, plus a bathroom and a charming kitchenette. Going up the marble stairs to the third level one finds a huge kitchen/diner with plenty of cupboard space and countertops, a large bathroom and a gorgeous sunroom, where you can soak up the sun year round, overlooking the roof terrace. If you would like to have a sea view that can easily be done by creating access and a seating area on the top roof. This property has oodles of features and must be seen to be appreciated. Freehold and ownership of airspace

### Rooms

✓ Kitchen: 2 x 5 m (10 m2)

✓ Kitchen/Dining: 4 x 6 m (24 m2)

Double Bedroom : 4.1 x 6.2 m (25.42 m2)

✓ Double Bedroom : 4.11 x 6 m (24.66 m2)

Double Bedroom : 3.9 x 5.8 m (22.62 m2)

Bathroom: 3 x 3.3 m (9.9 m2)