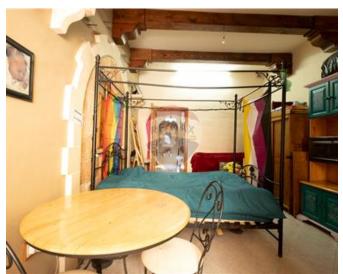

## Townhouse - For Sale - Senglea

A charming Townhouse in the heart of Senglea. A unique property awaits you with tons of charm and character featuring high ceilings plus hand-crafted solid oak woodwork and stonework throughout. This property has plenty of natural light streaming through huge windows throughout and also features two traditional Maltese balconies. Once entering and accessing a gorgeous flight of granite stairs, one finds 2 large rooms, one of which has wooden beams, and an oak and granite kitchen with reverse osmosis. This room is ideal as a kitchen/living/room. The other large room on this level features a gorgeous stone bar and a ensuite toilet. This room is currently being used as a large bedroom. The main, sweeping staircase is stunning and features a beautifully crafted railing and granite steps as well as a stained glass skylight. On the first floor one finds a huge master bedroom with a traditional Maltese balcony, wooden beams and beautiful handcrafted stonework. Three more rooms are also found on this level, another huge bedroom which could also be used as a living area, plus a bathroom and a charming kitchenette. Going up the marble stairs to the third level one finds a huge kitchen/diner with plenty of cupboard space and countertops, a large bathroom and a gorgeous sunroom, where you can soak up the sun year round, overlooking the roof terrace. If you would like to have a sea view that can easily be done by creating access and a seating area on the top roof. This property has oodles of features and must be seen to be appreciated. Freehold and ownership of airspace

### Rooms

✓ Kitchen: 2 x 5 m (10 m2)

✓ Kitchen/Dining: 4 x 6 m (24 m2)

Double Bedroom : 4.1 x 6.2 m (25.42 m2)

✓ Double Bedroom : 4.11 x 6 m (24.66 m2)

Double Bedroom : 3.9 x 5.8 m (22.62 m2)

Bathroom: 3 x 3.3 m (9.9 m2)