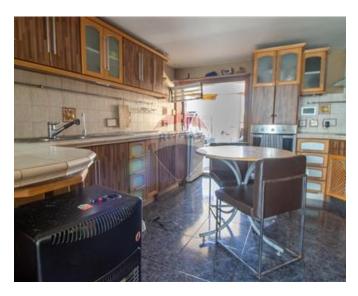

## Townhouse - For Sale - Senglea

A charming Townhouse in the heart of Senglea. A unique property awaits you with tons of charm and character featuring high ceilings plus hand-crafted solid oak woodwork and stonework throughout. This property has plenty of natural light streaming through huge windows throughout and also features two traditional Maltese balconies. Once entering and accessing a gorgeous flight of granite stairs, one finds 2 large rooms, one of which has wooden beams, and an oak and granite kitchen with reverse osmosis. This room is ideal as a kitchen/living/room. The other large room on this level features a gorgeous stone bar and a ensuite toilet. This room is currently being used as a large bedroom. The main, sweeping staircase is stunning and features a beautifully crafted railing and granite steps as well as a stained glass skylight. On the first floor one finds a huge master bedroom with a traditional Maltese balcony, wooden beams and beautiful handcrafted stonework. Three more rooms are also found on this level, another huge bedroom which could also be used as a living area, plus a bathroom and a charming kitchenette. Going up the marble stairs to the third level one finds a huge kitchen/diner with plenty of cupboard space and countertops, a large bathroom and a gorgeous sunroom, where you can soak up the sun year round, overlooking the roof terrace. If you would like to have a sea view that can easily be done by creating access and a seating area on the top roof. This property has oodles of features and must be seen to be appreciated. Freehold and ownership of airspace

### Rooms

✓ Kitchen: 2 x 5 m (10 m2)

✓ Kitchen/Dining: 4 x 6 m (24 m2)

Double Bedroom : 4.1 x 6.2 m (25.42 m2)

✓ Double Bedroom : 4.11 x 6 m (24.66 m2)

Double Bedroom : 3.9 x 5.8 m (22.62 m2)

Bathroom: 3 x 3.3 m (9.9 m2)