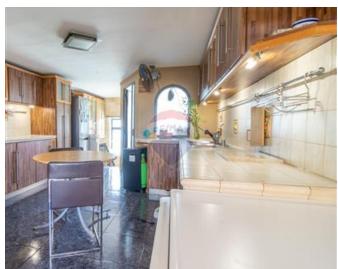

## Townhouse - For Sale - Senglea

A charming Townhouse in the heart of Senglea. A unique property awaits you with tons of charm and character featuring high ceilings plus hand-crafted solid oak woodwork and stonework throughout. This property has plenty of natural light streaming through huge windows throughout and also features two traditional Maltese balconies. Once entering and accessing a gorgeous flight of granite stairs, one finds 2 large rooms, one of which has wooden beams, and an oak and granite kitchen with reverse osmosis. This room is ideal as a kitchen/living/room. The other large room on this level features a gorgeous stone bar and a ensuite toilet. This room is currently being used as a large bedroom. The main, sweeping staircase is stunning and features a beautifully crafted railing and granite steps as well as a stained glass skylight. On the first floor one finds a huge master bedroom with a traditional Maltese balcony, wooden beams and beautiful handcrafted stonework. Three more rooms are also found on this level, another huge bedroom which could also be used as a living area, plus a bathroom and a charming kitchenette. Going up the marble stairs to the third level one finds a huge kitchen/diner with plenty of cupboard space and countertops, a large bathroom and a gorgeous sunroom, where you can soak up the sun year round, overlooking the roof terrace. If you would like to have a sea view that can easily be done by creating access and a seating area on the top roof. This property has oodles of features and must be seen to be appreciated. Freehold and ownership of airspace

### Rooms

✓ Kitchen: 2 x 5 m (10 m2)

✓ Kitchen/Dining: 4 x 6 m (24 m2)

Double Bedroom : 4.1 x 6.2 m (25.42 m2)

✓ Double Bedroom : 4.11 x 6 m (24.66 m2)

Double Bedroom : 3.9 x 5.8 m (22.62 m2)

Bathroom: 3 x 3.3 m (9.9 m2)