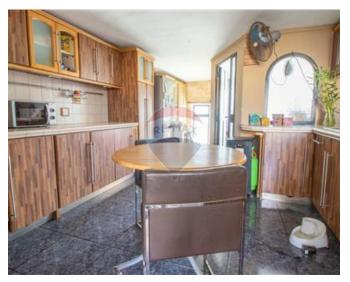

## Townhouse - For Sale - Senglea

A charming Townhouse in the heart of Senglea. A unique property awaits you with tons of charm and character featuring high ceilings plus hand-crafted solid oak woodwork and stonework throughout. This property has plenty of natural light streaming through huge windows throughout and also features two traditional Maltese balconies. Once entering and accessing a gorgeous flight of granite stairs, one finds 2 large rooms, one of which has wooden beams, and an oak and granite kitchen with reverse osmosis. This room is ideal as a kitchen/living/room. The other large room on this level features a gorgeous stone bar and a ensuite toilet. This room is currently being used as a large bedroom. The main, sweeping staircase is stunning and features a beautifully crafted railing and granite steps as well as a stained glass skylight. On the first floor one finds a huge master bedroom with a traditional Maltese balcony, wooden beams and beautiful handcrafted stonework. Three more rooms are also found on this level, another huge bedroom which could also be used as a living area, plus a bathroom and a charming kitchenette. Going up the marble stairs to the third level one finds a huge kitchen/diner with plenty of cupboard space and countertops, a large bathroom and a gorgeous sunroom, where you can soak up the sun year round, overlooking the roof terrace. If you would like to have a sea view that can easily be done by creating access and a seating area on the top roof. This property has oodles of features and must be seen to be appreciated. Freehold and ownership of airspace

### Rooms

✓ Kitchen: 2 x 5 m (10 m2)

✓ Kitchen/Dining: 4 x 6 m (24 m2)

Double Bedroom : 4.1 x 6.2 m (25.42 m2)

✓ Double Bedroom : 4.11 x 6 m (24.66 m2)

Double Bedroom : 3.9 x 5.8 m (22.62 m2)

Bathroom: 3 x 3.3 m (9.9 m2)