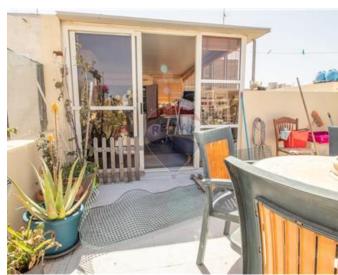

## Townhouse - For Sale - Senglea

A charming Townhouse in the heart of Senglea. A unique property awaits you with tons of charm and character featuring high ceilings plus hand-crafted solid oak woodwork and stonework throughout. This property has plenty of natural light streaming through huge windows throughout and also features two traditional Maltese balconies. Once entering and accessing a gorgeous flight of granite stairs, one finds 2 large rooms, one of which has wooden beams, and an oak and granite kitchen with reverse osmosis. This room is ideal as a kitchen/living/room. The other large room on this level features a gorgeous stone bar and a ensuite toilet. This room is currently being used as a large bedroom. The main, sweeping staircase is stunning and features a beautifully crafted railing and granite steps as well as a stained glass skylight. On the first floor one finds a huge master bedroom with a traditional Maltese balcony, wooden beams and beautiful handcrafted stonework. Three more rooms are also found on this level, another huge bedroom which could also be used as a living area, plus a bathroom and a charming kitchenette. Going up the marble stairs to the third level one finds a huge kitchen/diner with plenty of cupboard space and countertops, a large bathroom and a gorgeous sunroom, where you can soak up the sun year round, overlooking the roof terrace. If you would like to have a sea view that can easily be done by creating access and a seating area on the top roof. This property has oodles of features and must be seen to be appreciated. Freehold and ownership of airspace

#### **Features**

Water Utility

Electricity Utility

Terrace

Balcony