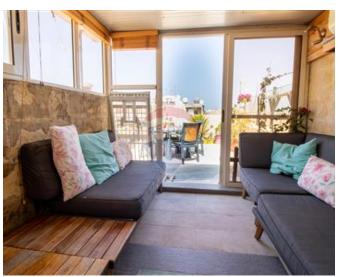

## Townhouse - For Sale - Senglea

A charming Townhouse in the heart of Senglea. A unique property awaits you with tons of charm and character featuring high ceilings plus hand-crafted solid oak woodwork and stonework throughout. This property has plenty of natural light streaming through huge windows throughout and also features two traditional Maltese balconies. Once entering and accessing a gorgeous flight of granite stairs, one finds 2 large rooms, one of which has wooden beams, and an oak and granite kitchen with reverse osmosis. This room is ideal as a kitchen/living/room. The other large room on this level features a gorgeous stone bar and a ensuite toilet. This room is currently being used as a large bedroom. The main, sweeping staircase is stunning and features a beautifully crafted railing and granite steps as well as a stained glass skylight. On the first floor one finds a huge master bedroom with a traditional Maltese balcony, wooden beams and beautiful handcrafted stonework. Three more rooms are also found on this level, another huge bedroom which could also be used as a living area, plus a bathroom and a charming kitchenette. Going up the marble stairs to the third level one finds a huge kitchen/diner with plenty of cupboard space and countertops, a large bathroom and a gorgeous sunroom, where you can soak up the sun year round, overlooking the roof terrace. If you would like to have a sea view that can easily be done by creating access and a seating area on the top roof. This property has oodles of features and must be seen to be appreciated. Freehold and ownership of airspace