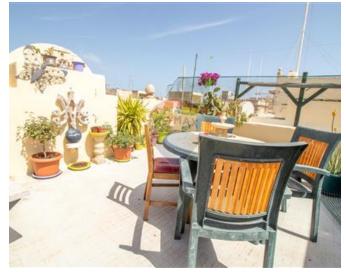

## Townhouse - For Sale - Senglea

A charming Townhouse in the heart of Senglea. A unique property awaits you with tons of charm and character featuring high ceilings plus hand-crafted solid oak woodwork and stonework throughout. This property has plenty of natural light streaming through huge windows throughout and also features two traditional Maltese balconies. Once entering and accessing a gorgeous flight of granite stairs, one finds 2 large rooms, one of which has wooden beams, and an oak and granite kitchen with reverse osmosis. This room is ideal as a kitchen/living/room. The other large room on this level features a gorgeous stone bar and a ensuite toilet. This room is currently being used as a large bedroom. The main, sweeping staircase is stunning and features a beautifully crafted railing and granite steps as well as a stained glass skylight. On the first floor one finds a huge master bedroom with a traditional Maltese balcony, wooden beams and beautiful handcrafted stonework. Three more rooms are also found on this level, another huge bedroom which could also be used as a living area, plus a bathroom and a charming kitchenette. Going up the marble stairs to the third level one finds a huge kitchen/diner with plenty of cupboard space and countertops, a large bathroom and a gorgeous sunroom, where you can soak up the sun year round, overlooking the roof terrace. If you would like to have a sea view that can easily be done by creating access and a seating area on the top roof. This property has oodles of features and must be seen to be appreciated. Freehold and ownership of airspace

#### **Features**

Water Utility

Electricity Utility

Terrace

Balcony