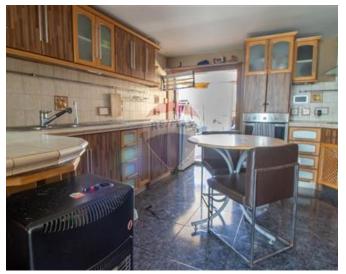

## Townhouse - For Sale - Senglea

A charming Townhouse in the heart of Senglea. A unique property awaits you with tons of charm and character featuring high ceilings plus hand-crafted solid oak woodwork and stonework throughout. This property has plenty of natural light streaming through huge windows throughout and also features two traditional Maltese balconies. Once entering and accessing a gorgeous flight of granite stairs, one finds 2 large rooms, one of which has wooden beams, and an oak and granite kitchen with reverse osmosis. This room is ideal as a kitchen/living/room. The other large room on this level features a gorgeous stone bar and a ensuite toilet. This room is currently being used as a large bedroom. The main, sweeping staircase is stunning and features a beautifully crafted railing and granite steps as well as a stained glass skylight. On the first floor one finds a huge master bedroom with a traditional Maltese balcony, wooden beams and beautiful handcrafted stonework. Three more rooms are also found on this level, another huge bedroom which could also be used as a living area, plus a bathroom and a charming kitchenette. Going up the marble stairs to the third level one finds a huge kitchen/diner with plenty of cupboard space and countertops, a large bathroom and a gorgeous sunroom, where you can soak up the sun year round, overlooking the roof terrace. If you would like to have a sea view that can easily be done by creating access and a seating area on the top roof. This property has oodles of features and must be seen to be appreciated. Freehold and ownership of airspace

### Rooms

✓ Kitchen: 2 x 5 m (10 m2)

✓ Kitchen/Dining: 4 x 6 m (24 m2)

Double Bedroom : 4.1 x 6.2 m (25.42 m2)

✓ Double Bedroom : 4.11 x 6 m (24.66 m2)

Double Bedroom : 3.9 x 5.8 m (22.62 m2)

Bathroom: 3 x 3.3 m (9.9 m2)