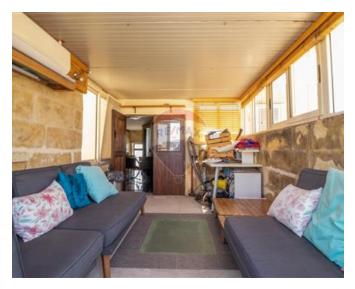

## Townhouse - For Sale - Senglea

A charming Townhouse in the heart of Senglea. A unique property awaits you with tons of charm and character featuring high ceilings plus hand-crafted solid oak woodwork and stonework throughout. This property has plenty of natural light streaming through huge windows throughout and also features two traditional Maltese balconies. Once entering and accessing a gorgeous flight of granite stairs, one finds 2 large rooms, one of which has wooden beams, and an oak and granite kitchen with reverse osmosis. This room is ideal as a kitchen/living/room. The other large room on this level features a gorgeous stone bar and a ensuite toilet. This room is currently being used as a large bedroom. The main, sweeping staircase is stunning and features a beautifully crafted railing and granite steps as well as a stained glass skylight. On the first floor one finds a huge master bedroom with a traditional Maltese balcony, wooden beams and beautiful handcrafted stonework. Three more rooms are also found on this level, another huge bedroom which could also be used as a living area, plus a bathroom and a charming kitchenette. Going up the marble stairs to the third level one finds a huge kitchen/diner with plenty of cupboard space and countertops, a large bathroom and a gorgeous sunroom, where you can soak up the sun year round, overlooking the roof terrace. If you would like to have a sea view that can easily be done by creating access and a seating area on the top roof. This property has oodles of features and must be seen to be appreciated. Freehold and ownership of airspace