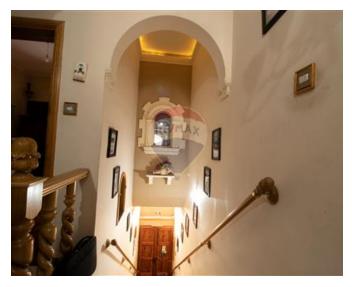

## Townhouse - For Sale - Senglea

A charming Townhouse in the heart of Senglea. A unique property awaits you with tons of charm and character featuring high ceilings plus hand-crafted solid oak woodwork and stonework throughout. This property has plenty of natural light streaming through huge windows throughout and also features two traditional Maltese balconies. Once entering and accessing a gorgeous flight of granite stairs, one finds 2 large rooms, one of which has wooden beams, and an oak and granite kitchen with reverse osmosis. This room is ideal as a kitchen/living/room. The other large room on this level features a gorgeous stone bar and a ensuite toilet. This room is currently being used as a large bedroom. The main, sweeping staircase is stunning and features a beautifully crafted railing and granite steps as well as a stained glass skylight. On the first floor one finds a huge master bedroom with a traditional Maltese balcony, wooden beams and beautiful handcrafted stonework. Three more rooms are also found on this level, another huge bedroom which could also be used as a living area, plus a bathroom and a charming kitchenette. Going up the marble stairs to the third level one finds a huge kitchen/diner with plenty of cupboard space and countertops, a large bathroom and a gorgeous sunroom, where you can soak up the sun year round, overlooking the roof terrace. If you would like to have a sea view that can easily be done by creating access and a seating area on the top roof. This property has oodles of features and must be seen to be appreciated. Freehold and ownership of airspace