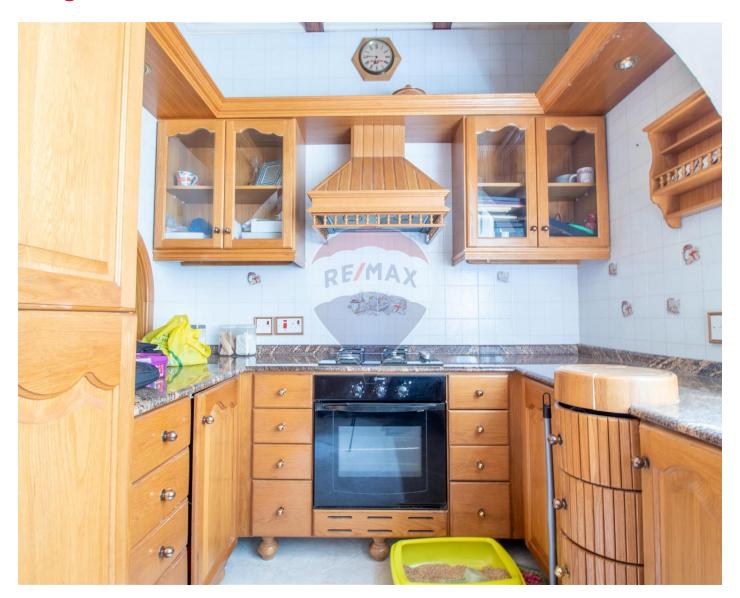

## Townhouse - For Sale - Senglea

A charming Townhouse in the heart of Senglea. A unique property awaits you with tons of charm and character featuring high ceilings plus hand-crafted solid oak woodwork and stonework throughout. This property has plenty of natural light streaming through huge windows throughout and also features two traditional Maltese balconies. Once entering and accessing a gorgeous flight of granite stairs, one finds 2 large rooms, one of which has wooden beams, and an oak and granite kitchen with reverse osmosis. This room is ideal as a kitchen/living/room. The other large room on this level features a gorgeous stone bar and a ensuite toilet. This room is currently being used as a large bedroom. The main, sweeping staircase is stunning and features a beautifully crafted railing and granite steps as well as a stained glass skylight. On the first floor one finds a huge master bedroom with a traditional Maltese balcony, wooden beams and beautiful handcrafted stonework. Three more rooms are also found on this level, another huge bedroom which could also be used as a living area, plus a bathroom and a charming kitchenette. Going up the marble stairs to the third level one finds a huge kitchen/diner with plenty of cupboard space and countertops, a large bathroom and a gorgeous sunroom, where you can soak up the sun year round, overlooking the roof terrace. If you would like to have a sea view that can easily be done by creating access and a seating area on the top roof. This property has oodles of features and must be seen to be appreciated. Freehold and ownership of airspace

### Rooms

✓ Kitchen: 2 x 5 m (10 m2)

✓ Kitchen/Dining: 4 x 6 m (24 m2)

Double Bedroom : 4.1 x 6.2 m (25.42 m2)

✓ Double Bedroom : 4.11 x 6 m (24.66 m2)

Double Bedroom : 3.9 x 5.8 m (22.62 m2)

Bathroom: 3 x 3.3 m (9.9 m2)