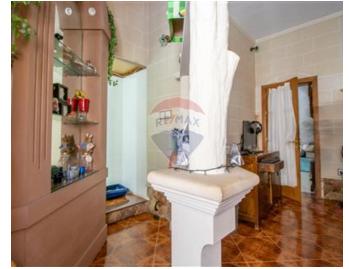

## Townhouse - For Sale - Senglea

A charming Townhouse in the heart of Senglea. A unique property awaits you with tons of charm and character featuring high ceilings plus hand-crafted solid oak woodwork and stonework throughout. This property has plenty of natural light streaming through huge windows throughout and also features two traditional Maltese balconies. Once entering and accessing a gorgeous flight of granite stairs, one finds 2 large rooms, one of which has wooden beams, and an oak and granite kitchen with reverse osmosis. This room is ideal as a kitchen/living/room. The other large room on this level features a gorgeous stone bar and a ensuite toilet. This room is currently being used as a large bedroom. The main, sweeping staircase is stunning and features a beautifully crafted railing and granite steps as well as a stained glass skylight. On the first floor one finds a huge master bedroom with a traditional Maltese balcony, wooden beams and beautiful handcrafted stonework. Three more rooms are also found on this level, another huge bedroom which could also be used as a living area, plus a bathroom and a charming kitchenette. Going up the marble stairs to the third level one finds a huge kitchen/diner with plenty of cupboard space and countertops, a large bathroom and a gorgeous sunroom, where you can soak up the sun year round, overlooking the roof terrace. If you would like to have a sea view that can easily be done by creating access and a seating area on the top roof. This property has oodles of features and must be seen to be appreciated. Freehold and ownership of airspace