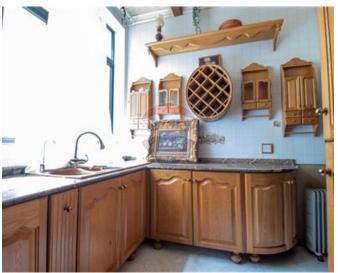

## Townhouse - For Sale - Senglea

A charming Townhouse in the heart of Senglea. A unique property awaits you with tons of charm and character featuring high ceilings plus hand-crafted solid oak woodwork and stonework throughout. This property has plenty of natural light streaming through huge windows throughout and also features two traditional Maltese balconies. Once entering and accessing a gorgeous flight of granite stairs, one finds 2 large rooms, one of which has wooden beams, and an oak and granite kitchen with reverse osmosis. This room is ideal as a kitchen/living/room. The other large room on this level features a gorgeous stone bar and a ensuite toilet. This room is currently being used as a large bedroom. The main, sweeping staircase is stunning and features a beautifully crafted railing and granite steps as well as a stained glass skylight. On the first floor one finds a huge master bedroom with a traditional Maltese balcony, wooden beams and beautiful handcrafted stonework. Three more rooms are also found on this level, another huge bedroom which could also be used as a living area, plus a bathroom and a charming kitchenette. Going up the marble stairs to the third level one finds a huge kitchen/diner with plenty of cupboard space and countertops, a large bathroom and a gorgeous sunroom, where you can soak up the sun year round, overlooking the roof terrace. If you would like to have a sea view that can easily be done by creating access and a seating area on the top roof. This property has oodles of features and must be seen to be appreciated. Freehold and ownership of airspace