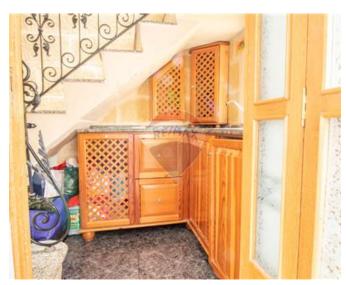

## Townhouse - For Sale - Senglea

A charming Townhouse in the heart of Senglea. A unique property awaits you with tons of charm and character featuring high ceilings plus hand-crafted solid oak woodwork and stonework throughout. This property has plenty of natural light streaming through huge windows throughout and also features two traditional Maltese balconies. Once entering and accessing a gorgeous flight of granite stairs, one finds 2 large rooms, one of which has wooden beams, and an oak and granite kitchen with reverse osmosis. This room is ideal as a kitchen/living/room. The other large room on this level features a gorgeous stone bar and a ensuite toilet. This room is currently being used as a large bedroom. The main, sweeping staircase is stunning and features a beautifully crafted railing and granite steps as well as a stained glass skylight. On the first floor one finds a huge master bedroom with a traditional Maltese balcony, wooden beams and beautiful handcrafted stonework. Three more rooms are also found on this level, another huge bedroom which could also be used as a living area, plus a bathroom and a charming kitchenette. Going up the marble stairs to the third level one finds a huge kitchen/diner with plenty of cupboard space and countertops, a large bathroom and a gorgeous sunroom, where you can soak up the sun year round, overlooking the roof terrace. If you would like to have a sea view that can easily be done by creating access and a seating area on the top roof. This property has oodles of features and must be seen to be appreciated. Freehold and ownership of airspace

### Rooms

✓ Kitchen: 2 x 5 m (10 m2)

✓ Kitchen/Dining: 4 x 6 m (24 m2)

Double Bedroom : 4.1 x 6.2 m (25.42 m2)

✓ Double Bedroom : 4.11 x 6 m (24.66 m2)

Double Bedroom : 3.9 x 5.8 m (22.62 m2)

Bathroom: 3 x 3.3 m (9.9 m2)