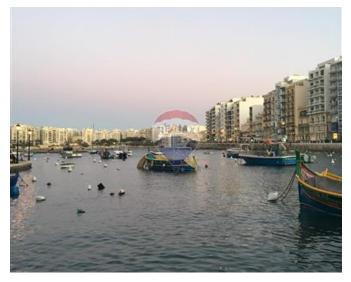

# **Restaurant - For Sale - St Julian's**

St.Julians - Perfectly located 300 Sqr metres Restaurant set in an excellent location and very close to Spinola Bay and all the amenities that St Julian's offers External seating capacity up to 20, and internal up to 50 covers. This beautiful commercial property has two separate entrances and plenty of space, light, South facing property with a perfect rental potential of a minumum of 5%. Contact us for more detailed information and to set up a visit.