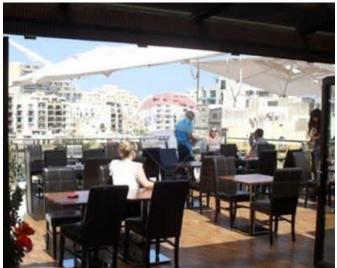

## **Restaurant - For Sale - St Julian's**

This property is ideal for a B&B, an office block or a restaurant with 4D licence. A spacious restaurant measuring a total of 310 m2. This restaurant is fully equipped and ready to be used. This very well located property needs minor modifications. This well situated is walking distance to Spinola Bay and close to offices and other businesses. It is a very high passing by trade and one of the highest exposure in the island.

## Rooms

Open Space : 230 x 230 m (52900 m2)

- ✓ Kitchen/Dinette
- Electricity Utility
- Soffit Ceilings
- 3 Phase Electricity
- Skirting
- Cold Room
- Terrace
- Balcony
- Roof Terrace
- Satellite / TV/ Cable