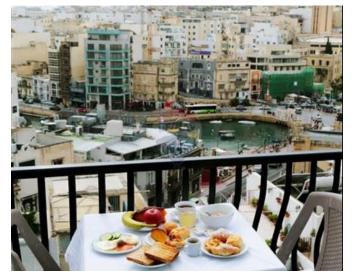

## **Restaurant - For Sale - St Julian's**

This property is ideal for a B&B, an office block or a restaurant with 4D licence. A spacious restaurant measuring a total of 310 m2. This restaurant is fully equipped and ready to be used. This very well located property needs minor modifications. This well situated is walking distance to Spinola Bay and close to offices and other businesses. It is a very high passing by trade and one of the highest exposure in the island.