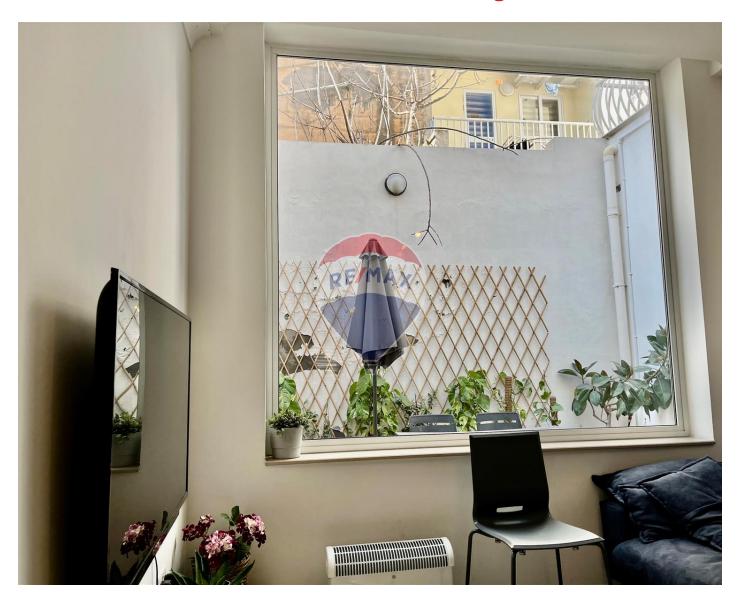

### **Townhouse - For Sale - Sliema**

Sliema, a three storey townhouse situated in one of the best parts of Sliema. This beautiful home combines classical features with modern appliances. Its layout consists of a street level interconnecting car garage, a large separate kitchen, dining room and courtyard. The sleeping quarters are found on the first floor with three bedrooms and a south facing terrace. On the second floor one finds three more bedrooms with an connecting terrace. On the third floor there is an entertaining room with an ample terrace. This stunning property is ideal as a residence, three apartments or a boutique hotel. Proposed plans ready for this home to be converted into three apartments served with a lift and the opportunity to extend and add two more floors. Freehold

#### **Features**

- Natural Gas
- Ceramic Floor
- En Suite
- Entrance Hall
- Perlato Floor
- Soffit Ceilings
- PVC Piping
- ✓ A/C
- ✓ Wi-Fi
- Air Space
- Back Yard
- Front Patio
- Alarm System

- ✓ Kitchen/Dinette
- ✓ Tiled Stove
- ✓ Walk in Wardrobe
- Marble Floor
- Electricity Utility
- Gypsum Plastering
- 3 Phase Electricity
- Skirting
- Double Glazed
- Balcony
- Garden
- CCTV
- Generators

#### Rooms

- ✓ Double Bedroom : 2.81 x 4 m (11.26 m2)
- Double Bedroom : 2.63 x 4 m (10.55 m2)
- ✓ Double Bedroom : 2.63 x 4 m (10.55 m2)

- ✓ Double Bedroom : 3.2 x 2.8 m (8.96 m2)
- ✓ Double Bedroom : 3.1 x 2.8 m (8.68 m²)
- ✓ Double Bedroom : 3.5 x 2.8 m (9.8 m2)
- ✓ Double Bedroom : 3.5 x 2.8 m (9.8 m2)
- ✓ Living: 5.5 x 3 m (16.5 m2)
- ✓ Laundry: 2.56 x 2.8 m (7.19 m2)
- Open Space : 8.08 x 3.12 m (25.24 m2)
- ✓ Bathroom: 1.6 x 2.75 m (4.41 m2)
- ✓ Bathroom: 1.58 x 4.18 m (6.63 m2)
- ✓ Bathroom Ensuite : 1.15 x 3.45 m (4.01 m2)
- ✓ Bathroom Ensuite : 1.26 x 2.18 m (2.76 m2)
- ✓ Walk In Wardrobe : 1.53 x 2.97 m (4.58 m2)
- ✓ Kitchen: 3.45 x 3.39 m (11.71 m2)
- Dining: 5.37 x 3.15 m (16.94 m2)
- Garage: 4.65 x 5.33 m (24.78 m2)