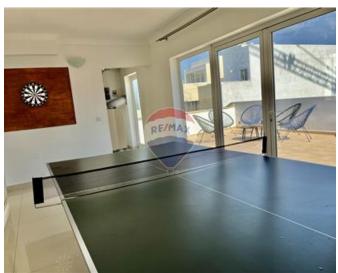

### **Townhouse - For Sale - Sliema**

Sliema, a three storey townhouse situated in one of the best parts of Sliema. This beautiful home combines classical features with modern appliances. Its layout consists of a street level interconnecting car garage, a large separate kitchen, dining room and courtyard. The sleeping quarters are found on the first floor with three bedrooms and a south facing terrace. On the second floor one finds three more bedrooms with an connecting terrace. On the third floor there is an entertaining room with an ample terrace. This stunning property is ideal as a residence, three apartments or a boutique hotel. Proposed plans ready for this home to be converted into three apartments served with a lift and the opportunity to extend and add two more floors. Freehold

#### Rooms

- ✓ Double Bedroom : 2.81 x 4 m (11.26 m2)
- Double Bedroom : 2.63 x 4 m (10.55 m2)
- ✓ Double Bedroom : 2.63 x 4 m (10.55 m2)

- ✓ Double Bedroom : 3.2 x 2.8 m (8.96 m2)
- ✓ Double Bedroom : 3.1 x 2.8 m (8.68 m²)
- ✓ Double Bedroom : 3.5 x 2.8 m (9.8 m2)
- ✓ Double Bedroom : 3.5 x 2.8 m (9.8 m2)
- ✓ Living: 5.5 x 3 m (16.5 m2)
- ✓ Laundry: 2.56 x 2.8 m (7.19 m2)
- Open Space : 8.08 x 3.12 m (25.24 m2)
- ✓ Bathroom: 1.6 x 2.75 m (4.41 m2)
- ✓ Bathroom: 1.58 x 4.18 m (6.63 m2)
- ✓ Bathroom Ensuite : 1.15 x 3.45 m (4.01 m2)
- ✓ Bathroom Ensuite : 1.26 x 2.18 m (2.76 m2)
- ✓ Walk In Wardrobe : 1.53 x 2.97 m (4.58 m2)
- ✓ Kitchen: 3.45 x 3.39 m (11.71 m2)
- Dining: 5.37 x 3.15 m (16.94 m2)
- Garage: 4.65 x 5.33 m (24.78 m2)