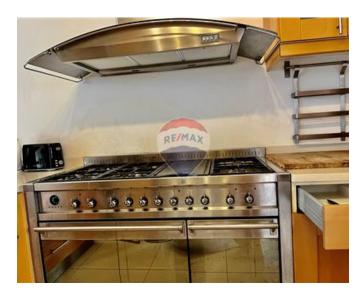

### **Townhouse - For Sale - Sliema**

Sliema, a three storey townhouse situated in one of the best parts of Sliema. This beautiful home combines classical features with modern appliances. Its layout consists of a street level interconnecting car garage, a large separate kitchen, dining room and courtyard. The sleeping quarters are found on the first floor with three bedrooms and a south facing terrace. On the second floor one finds three more bedrooms with an connecting terrace. On the third floor there is an entertaining room with an ample terrace. This stunning property is ideal as a residence, three apartments or a boutique hotel. Proposed plans ready for this home to be converted into three apartments served with a lift and the opportunity to extend and add two more floors. Freehold

#### Rooms

- ✓ Double Bedroom : 2.81 x 4 m (11.26 m2)
- Double Bedroom : 2.63 x 4 m (10.55 m2)
- ✓ Double Bedroom : 2.63 x 4 m (10.55 m2)

- ✓ Double Bedroom : 3.2 x 2.8 m (8.96 m2)
- ✓ Double Bedroom : 3.1 x 2.8 m (8.68 m²)
- ✓ Double Bedroom : 3.5 x 2.8 m (9.8 m2)
- ✓ Double Bedroom : 3.5 x 2.8 m (9.8 m2)
- ✓ Living: 5.5 x 3 m (16.5 m2)
- ✓ Laundry: 2.56 x 2.8 m (7.19 m2)
- Open Space : 8.08 x 3.12 m (25.24 m2)
- ✓ Bathroom: 1.6 x 2.75 m (4.41 m2)
- ✓ Bathroom: 1.58 x 4.18 m (6.63 m2)
- ✓ Bathroom Ensuite : 1.15 x 3.45 m (4.01 m2)
- ✓ Bathroom Ensuite : 1.26 x 2.18 m (2.76 m2)
- ✓ Walk In Wardrobe : 1.53 x 2.97 m (4.58 m2)
- ✓ Kitchen: 3.45 x 3.39 m (11.71 m2)
- Dining: 5.37 x 3.15 m (16.94 m2)
- Garage: 4.65 x 5.33 m (24.78 m2)