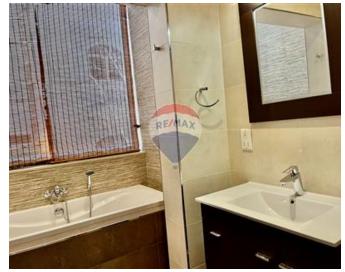

#### **Features**

- Natural Gas
- Ceramic Floor
- En Suite
- Entrance Hall
- Perlato Floor
- Soffit Ceilings
- PVC Piping
- ✓ A/C
- ✓ Wi-Fi
- Air Space
- Back Yard
- Front Patio
- Alarm System

- ✓ Kitchen/Dinette
- ✓ Tiled Stove
- ✓ Walk in Wardrobe
- Marble Floor
- Electricity Utility
- Gypsum Plastering
- 3 Phase Electricity
- Skirting
- Double Glazed
- Balcony
- Garden
- CCTV
- Generators

#### Rooms

- ✓ Double Bedroom : 2.81 x 4 m (11.26 m2)
- Double Bedroom : 2.63 x 4 m (10.55 m2)
- ✓ Double Bedroom : 2.63 x 4 m (10.55 m2)

- ✓ Double Bedroom : 3.2 x 2.8 m (8.96 m2)
- ✓ Double Bedroom : 3.1 x 2.8 m (8.68 m²)
- ✓ Double Bedroom : 3.5 x 2.8 m (9.8 m2)
- ✓ Double Bedroom : 3.5 x 2.8 m (9.8 m2)
- ✓ Living: 5.5 x 3 m (16.5 m2)
- ✓ Laundry: 2.56 x 2.8 m (7.19 m2)
- Open Space : 8.08 x 3.12 m (25.24 m2)
- ✓ Bathroom: 1.6 x 2.75 m (4.41 m2)
- ✓ Bathroom: 1.58 x 4.18 m (6.63 m2)
- ✓ Bathroom Ensuite : 1.15 x 3.45 m (4.01 m2)
- ✓ Bathroom Ensuite : 1.26 x 2.18 m (2.76 m2)
- ✓ Walk In Wardrobe : 1.53 x 2.97 m (4.58 m2)
- ✓ Kitchen: 3.45 x 3.39 m (11.71 m2)
- Dining: 5.37 x 3.15 m (16.94 m2)
- Garage: 4.65 x 5.33 m (24.78 m2)