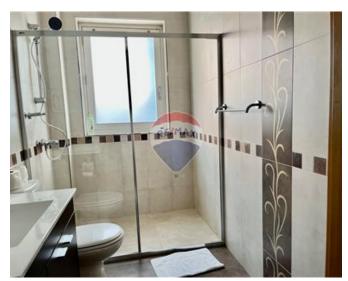

#### Rooms

- ✓ Double Bedroom : 2.81 x 4 m (11.26 m2)
- Double Bedroom : 2.63 x 4 m (10.55 m2)
- ✓ Double Bedroom : 2.63 x 4 m (10.55 m2)

- ✓ Double Bedroom : 3.2 x 2.8 m (8.96 m2)
- ✓ Double Bedroom : 3.1 x 2.8 m (8.68 m²)
- ✓ Double Bedroom : 3.5 x 2.8 m (9.8 m2)
- ✓ Double Bedroom : 3.5 x 2.8 m (9.8 m2)
- ✓ Living: 5.5 x 3 m (16.5 m2)
- ✓ Laundry: 2.56 x 2.8 m (7.19 m2)
- Open Space : 8.08 x 3.12 m (25.24 m2)
- ✓ Bathroom: 1.6 x 2.75 m (4.41 m2)
- ✓ Bathroom: 1.58 x 4.18 m (6.63 m2)
- ✓ Bathroom Ensuite : 1.15 x 3.45 m (4.01 m2)
- ✓ Bathroom Ensuite : 1.26 x 2.18 m (2.76 m2)
- ✓ Walk In Wardrobe : 1.53 x 2.97 m (4.58 m2)
- ✓ Kitchen: 3.45 x 3.39 m (11.71 m2)
- Dining: 5.37 x 3.15 m (16.94 m2)
- Garage: 4.65 x 5.33 m (24.78 m2)