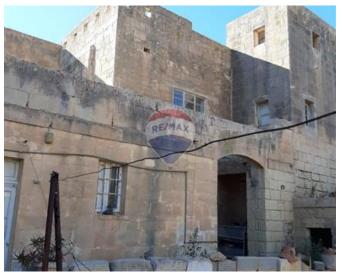

### House of Character - For Sale - Lija

Lija - One of the few remaining untouched classical Houses Of Character located in this elite area boasting lots of original features consisting of a lovely entrance leading to a wide hallway having around 10 rooms on ground floor and a mill room surrounding a courtyard leading to a garden measuring over 1000 sqms. On top floor one finds another 4 double bedrooms and a bathroom, and whole roof. One can also build on some of the terraces to increase the number of rooms. A big plus is an optional 6 car street level garage from another road. Complimenting this property is a 43sqm basement with access from the garden. This project will be perfect as a boutique hotel. Must be seen!