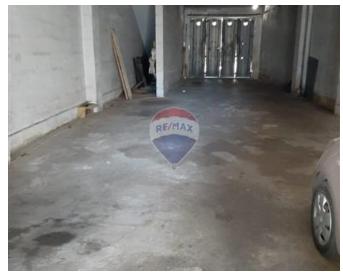

### House of Character - For Sale - Lija

Lija - One of the few remaining untouched classical Houses Of Character located in this elite area boasting lots of original features consisting of a lovely entrance leading to a wide hallway having around 10 rooms on ground floor and a mill room surrounding a courtyard leading to a garden measuring over 1000 sqms. On top floor one finds another 4 double bedrooms and a bathroom, and whole roof. One can also build on some of the terraces to increase the number of rooms. A big plus is an optional 6 car street level garage from another road. Complimenting this property is a 43sqm basement with access from the garden. This project will be perfect as a boutique hotel. Must be seen!

#### Rooms

- Kitchen: 5 x 3 m (15 m2)
- Kitchen/Dining: 5.6 x 6 m (33.6 m2)
- ✓ Dining: 3 x 7 m (21 m2)
- ✓ Living: 8 x 3 m (24 m2)
- ✓ Double Bedroom : 4 x 8 m (32 m2)

- ✓ Double Bedroom : 3.6 x 7 m (25.2 m2)
- ✓ Double Bedroom : 3.2 x 7 m (22.4 m2)
- ✓ Double Bedroom : 4 x 3 m (12 m2)
- ✓ Basement : 10 x 4 m (40 m2)