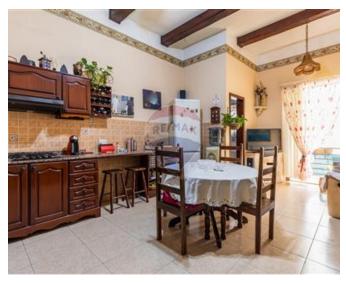

## Rooms

- Kitchen/Dining : 6.1 x 4 m (24.4 m2)
- Living : 4 x 4.4 m (17.6 m2)
- Double Bedroom : 6.2 x 4 m (24.8 m2)
- Double Bedroom : 4.4 x 4 m (17.6 m2)
- Cellar : 4.4 x 4 m (17.6 m2)
- Laundry : 5.7 x 4 m (22.8 m2)
- Double Bedroom : 5 x 3 m (15 m2)
- Hallway : 1.5 x 4 m (6 m2)
- Bathroom : 1.2 x 1.6 m (1.92 m2)
- Bathroom Ensuite : 2.6 x 1.7 m (4.42 m2)

#### **Features**

- Kitchen/Dinette
- Water Utility
- A/C
- Terrace
- Air Space
- Back Yard
- Solar Water Heating