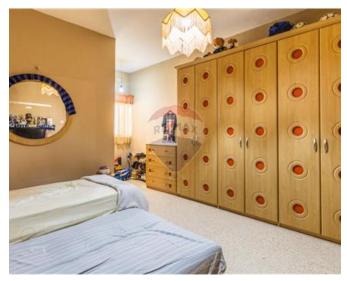

## Rooms

- Kitchen/Dining : 6.1 x 4 m (24.4 m2)
- Living : 4 x 4.4 m (17.6 m2)
- Double Bedroom : 6.2 x 4 m (24.8 m2)
- Double Bedroom : 4.4 x 4 m (17.6 m2)
- Cellar : 4.4 x 4 m (17.6 m2)
- Laundry : 5.7 x 4 m (22.8 m2)
- Double Bedroom : 5 x 3 m (15 m2)
- Hallway : 1.5 x 4 m (6 m2)
- Bathroom : 1.2 x 1.6 m (1.92 m2)
- Bathroom Ensuite : 2.6 x 1.7 m (4.42 m2)