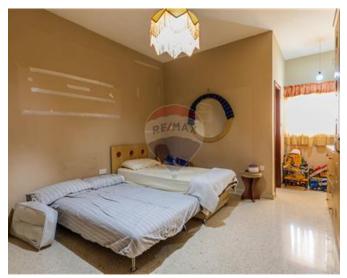

## Rooms

- Kitchen/Dining : 6.1 x 4 m (24.4 m2)
- Living : 4 x 4.4 m (17.6 m2)
- Double Bedroom : 6.2 x 4 m (24.8 m2)
- Double Bedroom : 4.4 x 4 m (17.6 m2)
- Cellar : 4.4 x 4 m (17.6 m2)
- Laundry : 5.7 x 4 m (22.8 m2)
- Double Bedroom : 5 x 3 m (15 m2)
- Hallway : 1.5 x 4 m (6 m2)
- Bathroom : 1.2 x 1.6 m (1.92 m2)
- Bathroom Ensuite : 2.6 x 1.7 m (4.42 m2)