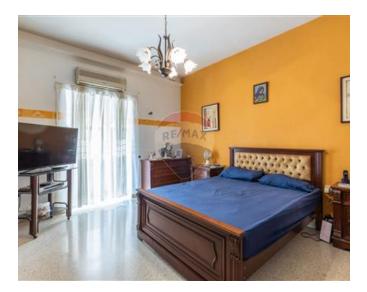

## Rooms

- Kitchen/Dining : 6.1 x 4 m (24.4 m2)
- Living : 4 x 4.4 m (17.6 m2)
- Double Bedroom : 6.2 x 4 m (24.8 m2)
- Double Bedroom : 4.4 x 4 m (17.6 m2)
- Cellar : 4.4 x 4 m (17.6 m2)
- Laundry : 5.7 x 4 m (22.8 m2)
- Double Bedroom : 5 x 3 m (15 m2)
- Hallway : 1.5 x 4 m (6 m2)
- Bathroom : 1.2 x 1.6 m (1.92 m2)
- Bathroom Ensuite : 2.6 x 1.7 m (4.42 m2)