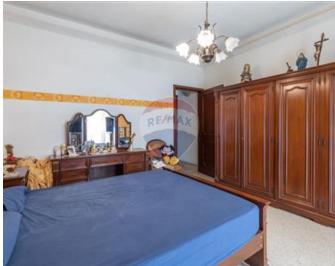

## Rooms

- Kitchen/Dining : 6.1 x 4 m (24.4 m2)
- Living : 4 x 4.4 m (17.6 m2)
- Double Bedroom : 6.2 x 4 m (24.8 m2)
- Double Bedroom : 4.4 x 4 m (17.6 m2)
- Cellar : 4.4 x 4 m (17.6 m2)
- Laundry : 5.7 x 4 m (22.8 m2)
- Double Bedroom : 5 x 3 m (15 m2)
- Hallway : 1.5 x 4 m (6 m2)
- Bathroom : 1.2 x 1.6 m (1.92 m2)
- Bathroom Ensuite : 2.6 x 1.7 m (4.42 m2)