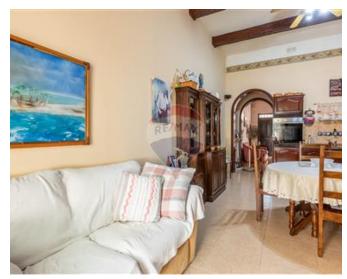

## Rooms

- Kitchen/Dining : 6.1 x 4 m (24.4 m2)
- Living : 4 x 4.4 m (17.6 m2)
- Double Bedroom : 6.2 x 4 m (24.8 m2)
- Double Bedroom : 4.4 x 4 m (17.6 m2)
- Cellar : 4.4 x 4 m (17.6 m2)
- Laundry : 5.7 x 4 m (22.8 m2)
- Double Bedroom : 5 x 3 m (15 m2)
- Hallway : 1.5 x 4 m (6 m2)
- Bathroom : 1.2 x 1.6 m (1.92 m2)
- Bathroom Ensuite : 2.6 x 1.7 m (4.42 m2)