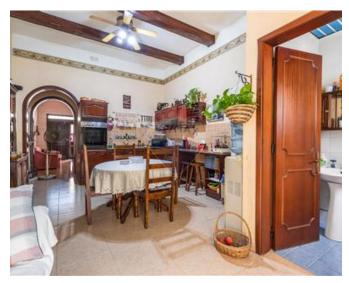

## Rooms

- Kitchen/Dining : 6.1 x 4 m (24.4 m2)
- Living : 4 x 4.4 m (17.6 m2)
- Double Bedroom : 6.2 x 4 m (24.8 m2)
- Double Bedroom : 4.4 x 4 m (17.6 m2)
- Cellar : 4.4 x 4 m (17.6 m2)
- Laundry : 5.7 x 4 m (22.8 m2)
- Double Bedroom : 5 x 3 m (15 m2)
- Hallway : 1.5 x 4 m (6 m2)
- Bathroom : 1.2 x 1.6 m (1.92 m2)
- Bathroom Ensuite : 2.6 x 1.7 m (4.42 m2)