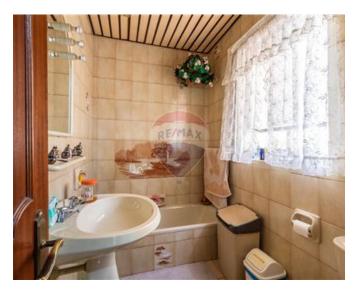

## Rooms

- Kitchen/Dining : 6.1 x 4 m (24.4 m2)
- Living : 4 x 4.4 m (17.6 m2)
- Double Bedroom : 6.2 x 4 m (24.8 m2)
- Double Bedroom : 4.4 x 4 m (17.6 m2)
- Cellar : 4.4 x 4 m (17.6 m2)
- Laundry : 5.7 x 4 m (22.8 m2)
- Double Bedroom : 5 x 3 m (15 m2)
- Hallway : 1.5 x 4 m (6 m2)
- Bathroom : 1.2 x 1.6 m (1.92 m2)
- Bathroom Ensuite : 2.6 x 1.7 m (4.42 m2)