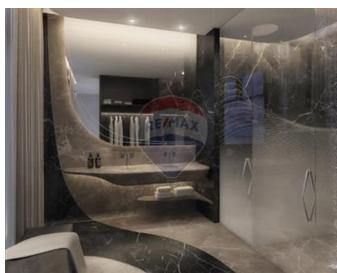

### **Apartment - For Sale - St Julian's**

St Julian's (Mercury Tower) - A spacious 2 bedroom Apartment situated on one the highest floors enjoying spectacular views stretching across the island. This unique property has 90 sqm internal space and 20 sqm of external space where one can enjoy breath taking open views. Property comprises of an wide fronted open plan Kitchen / Dining and a separate living, both leading to the front balconies, two double bedrooms (both with an ensuite Shower) and both enjoying open views, guest toilet. Nothing like it on the market!

#### **Features**

- Ceramic Floor
- Walk in Wardrobe
- Floor Heating
- Electricity Utility
- Gypsum Plastering
- Skirting
- Passenger Lift
- Double Glazed
- Video Intercom
- Communal Pool

- En Suite
- Entrance Hall
- Water Utility
- Soffit Ceilings
- ✓ A/C
- Home Automation
- Service Lift
- Balcony
- ✓ CCTV

### Rooms

- ✓ Kitchen/Dining: 5 x 5 m (25 m2)
- ✓ Living : 5 x 5 m (25 m2)
- ✓ Double Bedroom : 3 x 4 m (12 m2)
- ✓ Double Bedroom : 3.5 x 4 m (14 m2)
- ✓ Shower Ensuite : 1 x 5 m (5 m2)
- ✓ Shower Ensuite : 2 x 2 m (4 m2)
- Guest Toilet: 1.5 x 1.5 m (2.25 m2)