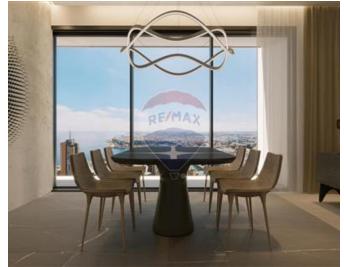

### **Apartment - For Sale - St Julian's**

St Julian's (Mercury Tower) - A spacious 2 bedroom Apartment situated on one the highest floors enjoying spectacular views stretching across the island. This unique property has 90 sqm internal space and 20 sqm of external space where one can enjoy breath taking open views. Property comprises of an wide fronted open plan Kitchen / Dining and a separate living, both leading to the front balconies, two double bedrooms (both with an ensuite Shower) and both enjoying open views, guest toilet. Nothing like it on the market!

### Rooms

- ✓ Kitchen/Dining: 5 x 5 m (25 m2)
- ✓ Living : 5 x 5 m (25 m2)
- ✓ Double Bedroom : 3 x 4 m (12 m2)
- ✓ Double Bedroom : 3.5 x 4 m (14 m2)
- ✓ Shower Ensuite : 1 x 5 m (5 m2)
- ✓ Shower Ensuite : 2 x 2 m (4 m2)
- Guest Toilet: 1.5 x 1.5 m (2.25 m2)