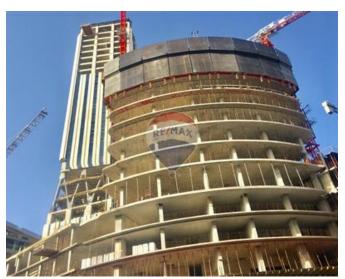

### **Apartment - For Sale - St Julian's**

St Julian's (Mercury Tower) - A spacious 2 bedroom Apartment situated on one the highest floors enjoying spectacular views stretching across the island. This unique property has 90 sqm internal space and 20 sqm of external space where one can enjoy breath taking open views. Property comprises of an wide fronted open plan Kitchen / Dining and a separate living, both leading to the front balconies, two double bedrooms (both with an ensuite Shower) and both enjoying open views, guest toilet. Nothing like it on the market!