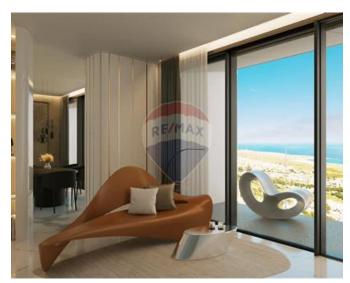

### **Apartment - For Sale - St Julian's**

St Julian's (Mercury Tower) - A spacious 2 bedroom Apartment situated on one the highest floors enjoying spectacular views stretching across the island. This unique property has 90 sqm internal space and 20 sqm of external space where one can enjoy breath taking open views. Property comprises of an wide fronted open plan Kitchen / Dining and a separate living, both leading to the front balconies, two double bedrooms (both with an ensuite Shower) and both enjoying open views, guest toilet. Nothing like it on the market!

### Rooms

- ✓ Kitchen/Dining: 5 x 5 m (25 m2)
- ✓ Living : 5 x 5 m (25 m2)
- ✓ Double Bedroom : 3 x 4 m (12 m2)
- ✓ Double Bedroom : 3.5 x 4 m (14 m2)
- ✓ Shower Ensuite : 1 x 5 m (5 m2)
- ✓ Shower Ensuite : 2 x 2 m (4 m2)
- Guest Toilet: 1.5 x 1.5 m (2.25 m2)