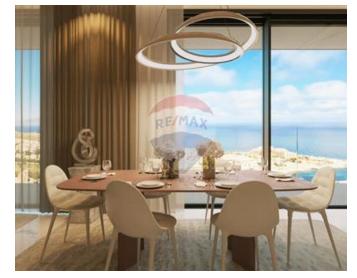

### **Apartment - For Sale - St Julian's**

St Julian's (Mercury Tower) - A spacious 2 bedroom Apartment situated on one the highest floors enjoying spectacular views stretching across the island. This unique property has 90 sqm internal space and 20 sqm of external space where one can enjoy breath taking open views. Property comprises of an wide fronted open plan Kitchen / Dining and a separate living, both leading to the front balconies, two double bedrooms (both with an ensuite Shower) and both enjoying open views, guest toilet. Nothing like it on the market!

### Rooms

- ✓ Kitchen/Dining: 5 x 5 m (25 m2)
- ✓ Living : 5 x 5 m (25 m2)
- ✓ Double Bedroom : 3 x 4 m (12 m2)
- ✓ Double Bedroom : 3.5 x 4 m (14 m2)
- ✓ Shower Ensuite : 1 x 5 m (5 m2)
- ✓ Shower Ensuite : 2 x 2 m (4 m2)
- Guest Toilet: 1.5 x 1.5 m (2.25 m2)