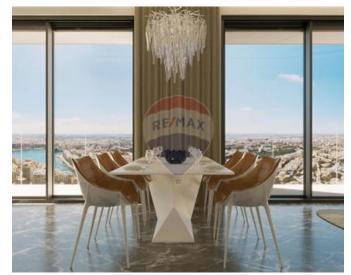

### **Apartment - For Sale - St Julian's**

St Julian's (Mercury Tower) - A spacious 2 bedroom Apartment situated on one the highest floors enjoying spectacular views stretching across the island. This unique property has 90 sqm internal space and 20 sqm of external space where one can enjoy breath taking open views. Property comprises of an wide fronted open plan Kitchen / Dining and a separate living, both leading to the front balconies, two double bedrooms (both with an ensuite Shower) and both enjoying open views, guest toilet. Nothing like it on the market!

### Rooms

- ✓ Kitchen/Dining: 5 x 5 m (25 m2)
- ✓ Living : 5 x 5 m (25 m2)
- ✓ Double Bedroom : 3 x 4 m (12 m2)
- ✓ Double Bedroom : 3.5 x 4 m (14 m2)
- ✓ Shower Ensuite : 1 x 5 m (5 m2)
- ✓ Shower Ensuite : 2 x 2 m (4 m2)
- Guest Toilet: 1.5 x 1.5 m (2.25 m2)