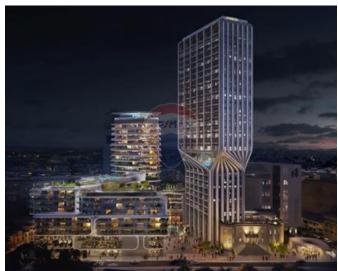

### **Apartment - For Sale - St Julian's**

St Julian's (Mercury Tower) - A spacious 2 bedroom Apartment situated on one the highest floors enjoying spectacular views stretching across the island. This unique property has 90 sqm internal space and 20 sqm of external space where one can enjoy breath taking open views. Property comprises of an wide fronted open plan Kitchen / Dining and a separate living, both leading to the front balconies, two double bedrooms (both with an ensuite Shower) and both enjoying open views, guest toilet. Nothing like it on the market!