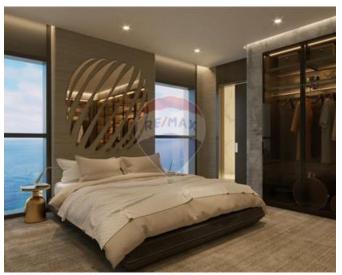

### **Apartment - For Sale - St Julian's**

St Julian's (Mercury Tower) - A spacious 2 bedroom Apartment situated on one the highest floors enjoying spectacular views stretching across the island. This unique property has 90 sqm internal space and 20 sqm of external space where one can enjoy breath taking open views. Property comprises of an wide fronted open plan Kitchen / Dining and a separate living, both leading to the front balconies, two double bedrooms (both with an ensuite Shower) and both enjoying open views, guest toilet. Nothing like it on the market!

### Rooms

- ✓ Kitchen/Dining: 5 x 5 m (25 m2)
- ✓ Living : 5 x 5 m (25 m2)
- ✓ Double Bedroom : 3 x 4 m (12 m2)
- ✓ Double Bedroom : 3.5 x 4 m (14 m2)
- ✓ Shower Ensuite : 1 x 5 m (5 m2)
- ✓ Shower Ensuite : 2 x 2 m (4 m2)
- Guest Toilet: 1.5 x 1.5 m (2.25 m2)