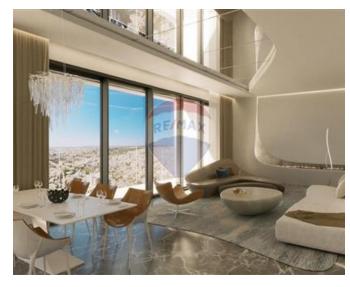

### **Apartment - For Sale - St Julian's**

St Julian's (Mercury Tower) - A spacious 2 bedroom Apartment situated on one the highest floors enjoying spectacular views stretching across the island. This unique property has 90 sqm internal space and 20 sqm of external space where one can enjoy breath taking open views. Property comprises of an wide fronted open plan Kitchen / Dining and a separate living, both leading to the front balconies, two double bedrooms (both with an ensuite Shower) and both enjoying open views, guest toilet. Nothing like it on the market!

### Rooms

- ✓ Kitchen/Dining: 5 x 5 m (25 m2)
- ✓ Living : 5 x 5 m (25 m2)
- ✓ Double Bedroom : 3 x 4 m (12 m2)
- ✓ Double Bedroom : 3.5 x 4 m (14 m2)
- ✓ Shower Ensuite : 1 x 5 m (5 m2)
- ✓ Shower Ensuite : 2 x 2 m (4 m2)
- Guest Toilet: 1.5 x 1.5 m (2.25 m2)