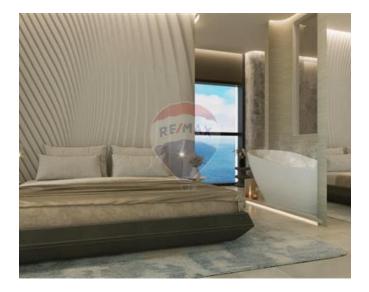

### **Apartment - For Sale - St Julian's**

St Julian's (Mercury Tower) - A spacious 2 bedroom Apartment situated on one the highest floors enjoying spectacular views stretching across the island. This unique property has 90 sqm internal space and 20 sqm of external space where one can enjoy breath taking open views. Property comprises of an wide fronted open plan Kitchen / Dining and a separate living, both leading to the front balconies, two double bedrooms (both with an ensuite Shower) and both enjoying open views, guest toilet. Nothing like it on the market!

### Rooms

- ✓ Kitchen/Dining: 5 x 5 m (25 m2)
- ✓ Living : 5 x 5 m (25 m2)
- ✓ Double Bedroom : 3 x 4 m (12 m2)
- ✓ Double Bedroom : 3.5 x 4 m (14 m2)
- ✓ Shower Ensuite : 1 x 5 m (5 m2)
- ✓ Shower Ensuite : 2 x 2 m (4 m2)
- Guest Toilet: 1.5 x 1.5 m (2.25 m2)