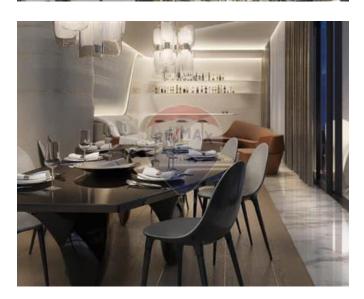

### **Apartment - For Sale - St Julian's**

St Julian's (Mercury Tower) - A spacious 2 bedroom Apartment situated on one the highest floors enjoying spectacular views stretching across the island. This unique property has 90 sqm internal space and 20 sqm of external space where one can enjoy breath taking open views. Property comprises of an wide fronted open plan Kitchen / Dining and a separate living, both leading to the front balconies, two double bedrooms (both with an ensuite Shower) and both enjoying open views, guest toilet. Nothing like it on the market!