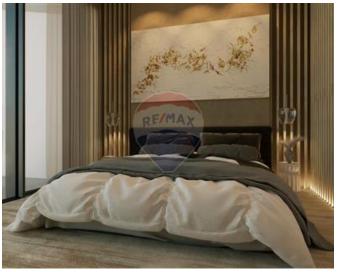

### **Apartment - For Sale - St Julian's**

St Julian's (Mercury Tower) - A spacious 2 bedroom Apartment situated on one the highest floors enjoying spectacular views stretching across the island. This unique property has 90 sqm internal space and 20 sqm of external space where one can enjoy breath taking open views. Property comprises of an wide fronted open plan Kitchen / Dining and a separate living, both leading to the front balconies, two double bedrooms (both with an ensuite Shower) and both enjoying open views, guest toilet. Nothing like it on the market!

### Rooms

- ✓ Kitchen/Dining: 5 x 5 m (25 m2)
- ✓ Living : 5 x 5 m (25 m2)
- ✓ Double Bedroom : 3 x 4 m (12 m2)
- ✓ Double Bedroom : 3.5 x 4 m (14 m2)
- ✓ Shower Ensuite : 1 x 5 m (5 m2)
- ✓ Shower Ensuite : 2 x 2 m (4 m2)
- Guest Toilet: 1.5 x 1.5 m (2.25 m2)