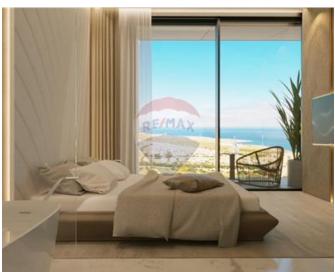

### **Apartment - For Sale - St Julian's**

St Julian's (Mercury Tower) - A spacious 2 bedroom Apartment situated on one the highest floors enjoying spectacular views stretching across the island. This unique property has 90 sqm internal space and 20 sqm of external space where one can enjoy breath taking open views. Property comprises of an wide fronted open plan Kitchen / Dining and a separate living, both leading to the front balconies, two double bedrooms (both with an ensuite Shower) and both enjoying open views, guest toilet. Nothing like it on the market!

### Rooms

- ✓ Kitchen/Dining: 5 x 5 m (25 m2)
- ✓ Living : 5 x 5 m (25 m2)
- ✓ Double Bedroom : 3 x 4 m (12 m2)
- ✓ Double Bedroom : 3.5 x 4 m (14 m2)
- ✓ Shower Ensuite : 1 x 5 m (5 m2)
- ✓ Shower Ensuite : 2 x 2 m (4 m2)
- Guest Toilet: 1.5 x 1.5 m (2.25 m2)