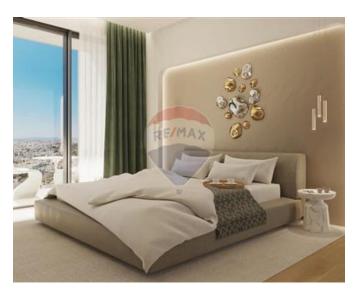

### **Apartment - For Sale - St Julian's**

St Julian's (Mercury Tower) - A spacious 2 bedroom Apartment situated on one the highest floors enjoying spectacular views stretching across the island. This unique property has 90 sqm internal space and 20 sqm of external space where one can enjoy breath taking open views. Property comprises of an wide fronted open plan Kitchen / Dining and a separate living, both leading to the front balconies, two double bedrooms (both with an ensuite Shower) and both enjoying open views, guest toilet. Nothing like it on the market!

### Rooms

- ✓ Kitchen/Dining: 5 x 5 m (25 m2)
- ✓ Living : 5 x 5 m (25 m2)
- ✓ Double Bedroom : 3 x 4 m (12 m2)
- ✓ Double Bedroom : 3.5 x 4 m (14 m2)
- ✓ Shower Ensuite : 1 x 5 m (5 m2)
- ✓ Shower Ensuite : 2 x 2 m (4 m2)
- Guest Toilet: 1.5 x 1.5 m (2.25 m2)