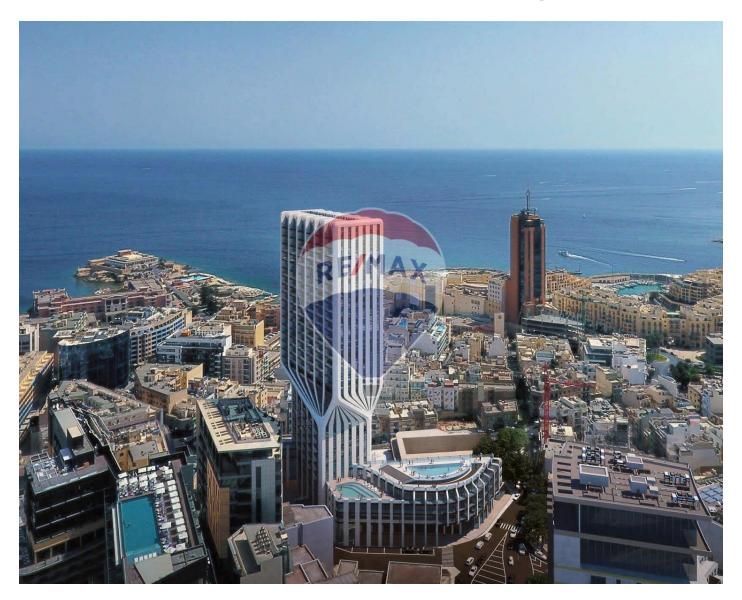

### **Apartment - For Sale - St Julian's**

St Julian's (Mercury Tower) - A spacious 2 bedroom Apartment situated on one the highest floors enjoying spectacular views stretching across the island. This unique property has 90 sqm internal space and 20 sqm of external space where one can enjoy breath taking open views. Property comprises of an wide fronted open plan Kitchen / Dining and a separate living, both leading to the front balconies, two double bedrooms (both with an ensuite Shower) and both enjoying open views, guest toilet. Nothing like it on the market!