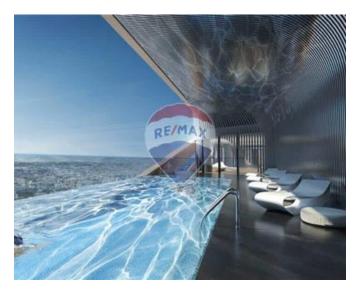

#### **Features**

- Ceramic Floor
- Walk in Wardrobe
- Floor Heating
- Electricity Utility
- Gypsum Plastering
- Skirting
- Passenger Lift
- Double Glazed
- Video Intercom
- Communal Pool

- En Suite
- Entrance Hall
- Water Utility
- Soffit Ceilings
- ✓ A/C
- Home Automation
- Service Lift
- Balcony
- ✓ CCTV