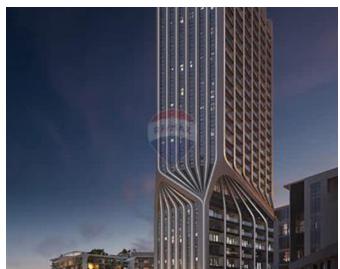

### **Apartment - For Sale - St Julian's**

St Julian's (Mercury Tower) - A spacious 2 bedroom Apartment situated on one the highest floors enjoying spectacular views stretching across the island. This unique property has 90 sqm internal space and 20 sqm of external space where one can enjoy breath taking open views. Property comprises of an wide fronted open plan Kitchen / Dining and a separate living, both leading to the front balconies, two double bedrooms (both with an ensuite Shower) and both enjoying open views, guest toilet. Nothing like it on the market!