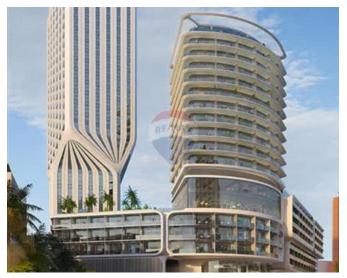

### **Apartment - For Sale - St Julian's**

St Julian's (Mercury Tower) - A spacious 2 bedroom Apartment situated on one the highest floors enjoying spectacular views stretching across the island. This unique property has 90 sqm internal space and 20 sqm of external space where one can enjoy breath taking open views. Property comprises of an wide fronted open plan Kitchen / Dining and a separate living, both leading to the front balconies, two double bedrooms (both with an ensuite Shower) and both enjoying open views, guest toilet. Nothing like it on the market!