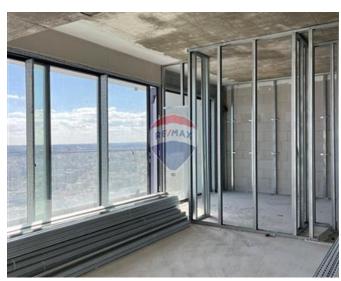

### **Apartment - For Sale - St Julian's**

St Julian's (Mercury Tower) - A spacious 2 bedroom Apartment situated on one the highest floors enjoying spectacular views stretching across the island. This unique property has 90 sqm internal space and 20 sqm of external space where one can enjoy breath taking open views. Property comprises of an wide fronted open plan Kitchen / Dining and a separate living, both leading to the front balconies, two double bedrooms (both with an ensuite Shower) and both enjoying open views, guest toilet. Nothing like it on the market!

### Rooms

- ✓ Kitchen/Dining: 5 x 5 m (25 m2)
- ✓ Living : 5 x 5 m (25 m2)
- ✓ Double Bedroom : 3 x 4 m (12 m2)
- ✓ Double Bedroom : 3.5 x 4 m (14 m2)
- ✓ Shower Ensuite : 1 x 5 m (5 m2)
- ✓ Shower Ensuite : 2 x 2 m (4 m2)
- Guest Toilet: 1.5 x 1.5 m (2.25 m2)

- ✓ Open Space : 6.5 x 1.5 m (9.75 m2)
- ✓ Open Space : 6.5 x 1.5 m (9.75 m2)