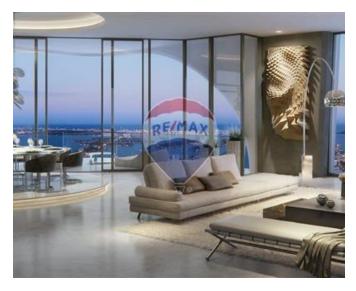

### **Apartment - For Sale - St Julian's**

St Julian's (Mercury Tower) - A spacious 2 bedroom Apartment situated on one the highest floors enjoying spectacular views stretching across the island. This unique property has 90 sqm internal space and 20 sqm of external space where one can enjoy breath taking open views. Property comprises of an wide fronted open plan Kitchen / Dining and a separate living, both leading to the front balconies, two double bedrooms (both with an ensuite Shower) and both enjoying open views, guest toilet. Nothing like it on the market!

### Rooms

- ✓ Kitchen/Dining: 5 x 5 m (25 m2)
- ✓ Living : 5 x 5 m (25 m2)
- ✓ Double Bedroom : 3 x 4 m (12 m2)
- ✓ Double Bedroom : 3.5 x 4 m (14 m2)
- ✓ Shower Ensuite : 1 x 5 m (5 m2)
- ✓ Shower Ensuite : 2 x 2 m (4 m2)
- Guest Toilet: 1.5 x 1.5 m (2.25 m2)