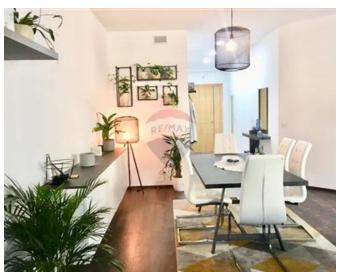

# **Apartment - For Sale - St Julian's**

PENDERGARDENS- An opportunity to acquire a spacious 172sq m internal and 69sqm outside area Corner and Southfacing apartment in one of the island"s most sought after and upcoming developments situated within walking distance of St Georges beach. This fantastic property comprises an open plan kitchen/living/dining room, laundry/storage room, main bathroom, three double bedrooms, four bathrooms and a spacious terrace. It also includes a car space and it is being sold fully finished and furnished. Pender Place enjoys a communal pool and SPA/GYM very close to the block, togther with a fountain and manicured garden in the middle of the complex. A one off opportunity both as a lifestyle and rental investment.

## Rooms

- ✓ Single Bedroom : 3.6 x 4 m (14.4 m2)
- ✓ Kitchen/Living/Dining : 12 x 5.5 m (66 m2)
- Single Bedroom : 5.1 x 4.8 m (24.48 m2)
- ✓ Single Bedroom : 5 x 4 m (20 m2)
- Bathroom : 3 x 2 m (6 m2)
- Bathroom : 3 x 2 m (6 m2)
- ✓ Bathroom : 3 x 2 m (6 m2)
- ✓ Kitchen Pantry : 2 x 1.8 m (3.6 m2)
- ✓ Guest Toilet : 1.8 x 1.8 m (3.24 m2)