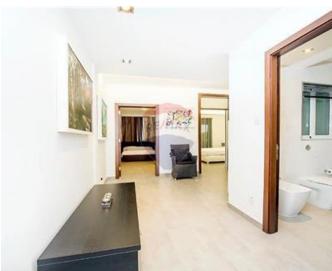

### Rooms

- Single Bedroom : 3.5 x 3 m (10.5 m2)
- ✓ Double Bedroom : 5 x 4 m (20 m2)
- ✓ Double Bedroom : 5 x 4 m (20 m2)
- ✓ Bathroom Ensuite : 3.5 x 3 m (10.5 m2)
- ✓ Bathroom : 3 x 3 m (9 m2)