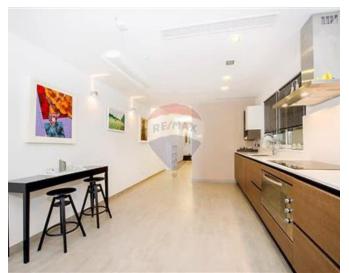

## **Apartment - For Sale - Sliema**

Highly finished, sea front, three bedroom apartment located in Tower Road, the most sought after area in Malta. This contemporary apartment is close to restaurants and opposite at the popular Sliema promenade. New construction and ithe balconies have just been updated in the whole building. Freehold This property has a high R.O.I given the fact it is located in one of the best promenades in the island.

#### **Features**

- ✓ Lift
- Ceramic Floor
- Entrance Hall
- ✓ 3 Phase Electricity
- Home Sound System
- Fire Safety
- Double Glazed
- Balcony
- Video Intercom
- Solar Water Heating
- Alarm System
- Generators

- ✓ Kitchen/Dinette
- En Suite
- Electricity Utility
- ✓ A/C
- ✓ Wi-Fi
- Passenger Lift
- Terrace
- Back Yard
- Solar Panels
- CCTV
- Satellite / TV/ Cable