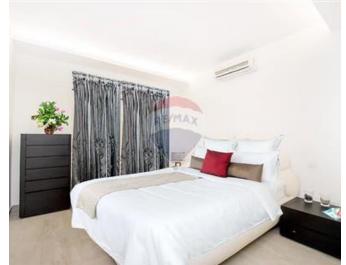

### Rooms

- Single Bedroom : 3.5 x 3 m (10.5 m2)
- ✓ Double Bedroom : 5 x 4 m (20 m2)
- ✓ Double Bedroom : 5 x 4 m (20 m2)
- ✓ Bathroom Ensuite : 3.5 x 3 m (10.5 m2)
- ✓ Bathroom : 3 x 3 m (9 m2)