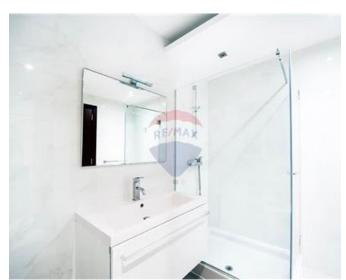

### Rooms

- Single Bedroom : 3.5 x 3 m (10.5 m2)
- ✓ Double Bedroom : 5 x 4 m (20 m2)
- ✓ Double Bedroom : 5 x 4 m (20 m2)
- ✓ Bathroom Ensuite : 3.5 x 3 m (10.5 m2)
- ✓ Bathroom : 3 x 3 m (9 m2)