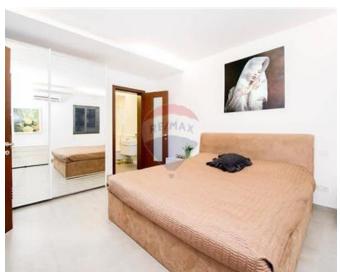

### Rooms

- Single Bedroom : 3.5 x 3 m (10.5 m2)
- ✓ Double Bedroom : 5 x 4 m (20 m2)
- ✓ Double Bedroom : 5 x 4 m (20 m2)
- ✓ Bathroom Ensuite : 3.5 x 3 m (10.5 m2)
- ✓ Bathroom : 3 x 3 m (9 m2)