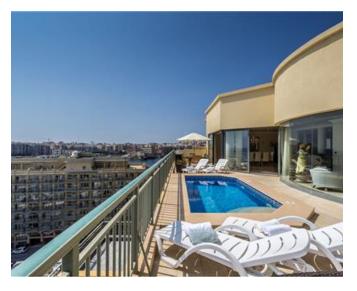

## Penthouse - For Sale - St Julian's

Uniquely located penthouse enjoying privacy like no other, in the award winning Marina development of Portomaso. Providing a feeling of being "detached" as there are no walls to other properties touching this one, all neighbours are on lower levels, leaving you to enjoy the pool terrace without being overlooked. This penthouse stands literally head and shoulders above the rest. Presently configured as a spacious 3 double bedroom home, which all have access to spacious terraces, their own en-suite facilities and the master with a walk-in wardrobe, deep circular spa bath with wall mounted TV, spacious shower area and large private terrace with views of Spinola Bay and the landscaped gardens of Portomaso. All the living accommodation is open concept comprising, entrance hall with study area, leading to sitting room, further area for lounging or suited to a cocktail bar facing the pool through a semi circular, full height, frameless glazed window, leading to the formal dining area and fully fitted kitchen, with the additional bonus of a paneled pantry room and a separate broom cupboard. All of the open concept area face the pool and the open sea views beyond. A spacious guest powder room and a large separate laundry room complete the internal accommodation. No expense was spared when finishing this property in the traditional & elegant style chosen by the owners, with marble flooring throughout and special paint finishes, amongst other things. Sound system, pipes music, radio or TV into all rooms, including bedrooms and bathrooms, as well as the outside terraces. One will also find an intelligent lighting system and motorized blinds and curtains. The master ensuite has electric underfloor heating, as well as its own spacious terrace facing the setting sun. The property also benefits from a security alarm system. Two conveniently located parking spaces are included with this property. Integrated A/C system cools and heats the space. Just over 96 sqm of outside terraces provide this property with plenty of space to entertain, dine al fresco and enjoy the breathtaking views over the new laguna complex and the open sea beyond. The swimming pool has a swim-spa option for distance swimming and exercising.