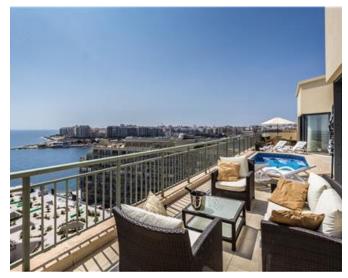

## Penthouse - For Sale - St Julian's

Uniquely located penthouse enjoying privacy like no other, in the award winning Marina development of Portomaso. Providing a feeling of being "detached" as there are no walls to other properties touching this one, all neighbours are on lower levels, leaving you to enjoy the pool terrace without being overlooked. This penthouse stands literally head and shoulders above the rest. Presently configured as a spacious 3 double bedroom home, which all have access to spacious terraces, their own en-suite facilities and the master with a walk-in wardrobe, deep circular spa bath with wall mounted TV, spacious shower area and large private terrace with views of Spinola Bay and the landscaped gardens of Portomaso. All the living accommodation is open concept comprising, entrance hall with study area, leading to sitting room, further area for lounging or suited to a cocktail bar facing the pool through a semi circular, full height, frameless glazed window, leading to the formal dining area and fully fitted kitchen, with the additional bonus of a paneled pantry room and a separate broom cupboard. All of the open concept area face the pool and the open sea views beyond. A spacious guest powder room and a large separate laundry room complete the internal accommodation. No expense was spared when finishing this property in the traditional & elegant style chosen by the owners, with marble flooring throughout and special paint finishes, amongst other things. Sound system, pipes music, radio or TV into all rooms, including bedrooms and bathrooms, as well as the outside terraces. One will also find an intelligent lighting system and motorized blinds and curtains. The master ensuite has electric underfloor heating, as well as its own spacious terrace facing the setting sun. The property also benefits from a security alarm system. Two conveniently located parking spaces are included with this property. Integrated A/C system cools and heats the space. Just over 96 sqm of outside terraces provide this property with plenty of space to entertain, dine al fresco and enjoy the breathtaking views over the new laguna complex and the open sea beyond. The swimming pool has a swim-spa option for distance swimming and exercising.