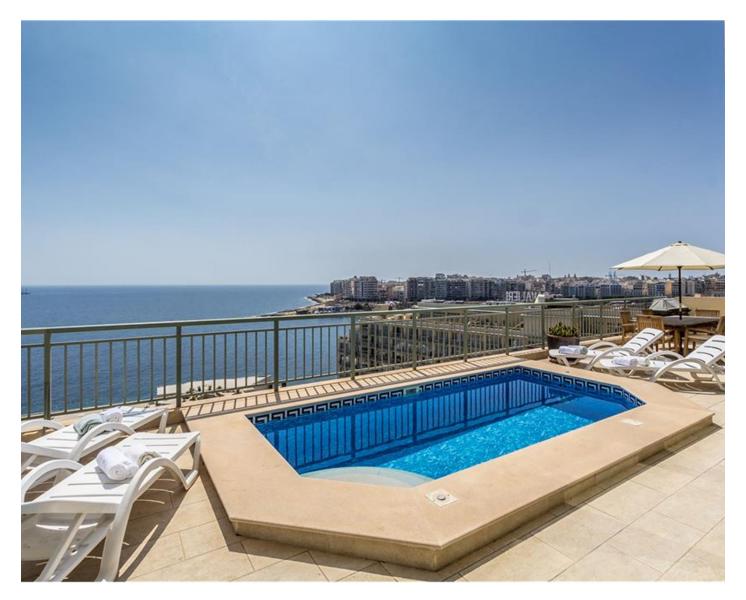

## Penthouse - For Sale - St Julian's

Uniquely located penthouse enjoying privacy like no other, in the award winning Marina development of Portomaso. Providing a feeling of being "detached" as there are no walls to other properties touching this one, all neighbours are on lower levels, leaving you to enjoy the pool terrace without being overlooked. This penthouse stands literally head and shoulders above the rest. Presently configured as a spacious 3 double bedroom home, which all have access to spacious terraces, their own en-suite facilities and the master with a walk-in wardrobe, deep circular spa bath with wall mounted TV, spacious shower area and large private terrace with views of Spinola Bay and the landscaped gardens of Portomaso. All the living accommodation is open concept comprising, entrance hall with study area, leading to sitting room, further area for lounging or suited to a cocktail bar facing the pool through a semi circular, full height, frameless glazed window, leading to the formal dining area and fully fitted kitchen, with the additional bonus of a paneled pantry room and a separate broom cupboard. All of the open concept area face the pool and the open sea views beyond. A spacious guest powder room and a large separate laundry room complete the internal accommodation. No expense was spared when finishing this property in the traditional & elegant style chosen by the owners, with marble flooring throughout and special paint finishes, amongst other things. Sound system, pipes music, radio or TV into all rooms, including bedrooms and bathrooms, as well as the outside terraces. One will also find an intelligent lighting system and motorized blinds and curtains. The master ensuite has electric underfloor heating, as well as its own spacious terrace facing the setting sun. The property also benefits from a security alarm system. Two conveniently located parking spaces are included with this property. Integrated A/C system cools and heats the space. Just over 96 sqm of outside terraces provide this property with plenty of space to entertain, dine al fresco and enjoy the breathtaking views over the new laguna complex and the open sea beyond. The swimming pool has a swim-spa option for distance swimming and exercising.