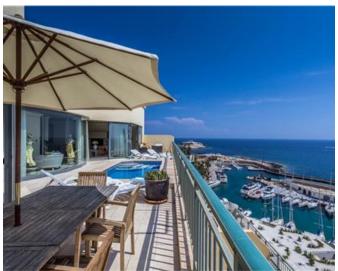

## Penthouse - For Sale - St Julian's

Uniquely located penthouse enjoying privacy like no other, in the award winning Marina development of Portomaso. Providing a feeling of being "detached" as there are no walls to other properties touching this one, all neighbours are on lower levels, leaving you to enjoy the pool terrace without being overlooked. This penthouse stands literally head and shoulders above the rest. Presently configured as a spacious 3 double bedroom home, which all have access to spacious terraces, their own en-suite facilities and the master with a walk-in wardrobe, deep circular spa bath with wall mounted TV, spacious shower area and large private terrace with views of Spinola Bay and the landscaped gardens of Portomaso. All the living accommodation is open concept comprising, entrance hall with study area, leading to sitting room, further area for lounging or suited to a cocktail bar facing the pool through a semi circular, full height, frameless glazed window, leading to the formal dining area and fully fitted kitchen, with the additional bonus of a paneled pantry room and a separate broom cupboard. All of the open concept area face the pool and the open sea views beyond. A spacious guest powder room and a large separate laundry room complete the internal accommodation. No expense was spared when finishing this property in the traditional & elegant style chosen by the owners, with marble flooring throughout and special paint finishes, amongst other things. Sound system, pipes music, radio or TV into all rooms, including bedrooms and bathrooms, as well as the outside terraces. One will also find an intelligent lighting system and motorized blinds and curtains. The master ensuite has electric underfloor heating, as well as its own spacious terrace facing the setting sun. The property also benefits from a security alarm system. Two conveniently located parking spaces are included with this property. Integrated A/C system cools and heats the space. Just over 96 sqm of outside terraces provide this property with plenty of space to entertain, dine al fresco and enjoy the breathtaking views over the new laguna complex and the open sea beyond. The swimming pool has a swim-spa option for distance swimming and exercising.