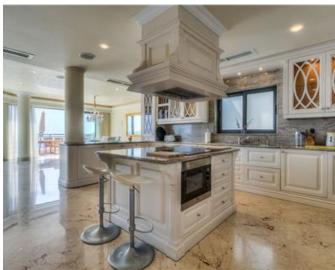

## Penthouse - For Sale - St Julian's

Uniquely located penthouse enjoying privacy like no other, in the award winning Marina development of Portomaso. Providing a feeling of being "detached" as there are no walls to other properties touching this one, all neighbours are on lower levels, leaving you to enjoy the pool terrace without being overlooked. This penthouse stands literally head and shoulders above the rest. Presently configured as a spacious 3 double bedroom home, which all have access to spacious terraces, their own en-suite facilities and the master with a walk-in wardrobe, deep circular spa bath with wall mounted TV, spacious shower area and large private terrace with views of Spinola Bay and the landscaped gardens of Portomaso. All the living accommodation is open concept comprising, entrance hall with study area, leading to sitting room, further area for lounging or suited to a cocktail bar facing the pool through a semi circular, full height, frameless glazed window, leading to the formal dining area and fully fitted kitchen, with the additional bonus of a paneled pantry room and a separate broom cupboard. All of the open concept area face the pool and the open sea views beyond. A spacious guest powder room and a large separate laundry room complete the internal accommodation. No expense was spared when finishing this property in the traditional & elegant style chosen by the owners, with marble flooring throughout and special paint finishes, amongst other things. Sound system, pipes music, radio or TV into all rooms, including bedrooms and bathrooms, as well as the outside terraces. One will also find an intelligent lighting system and motorized blinds and curtains. The master ensuite has electric underfloor heating, as well as its own spacious terrace facing the setting sun. The property also benefits from a security alarm system. Two conveniently located parking spaces are included with this property. Integrated A/C system cools and heats the space. Just over 96 sqm of outside terraces provide this property with plenty of space to entertain, dine al fresco and enjoy the breathtaking views over the new laguna complex and the open sea beyond. The swimming pool has a swim-spa option for distance swimming and exercising.