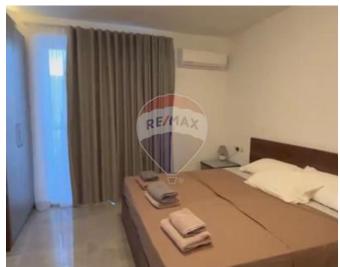

## **Apartment - For Rent - Mosta**

MOSTA - This apartment features one double bedroom. There is a guest bathroom with a shower. The apartment boasts a large kitchen, perfect for cooking and entertaining.

#### Rooms

✓ Bathroom Ensuite : 0 x 0 m (0 m2)

✓ Bathroom : 0 x 0 m (0 m2)

✓ Double Bedroom : 0 x 0 m (0 m2)

✓ Kitchen/Dining: 0 x 0 m (0 m2)