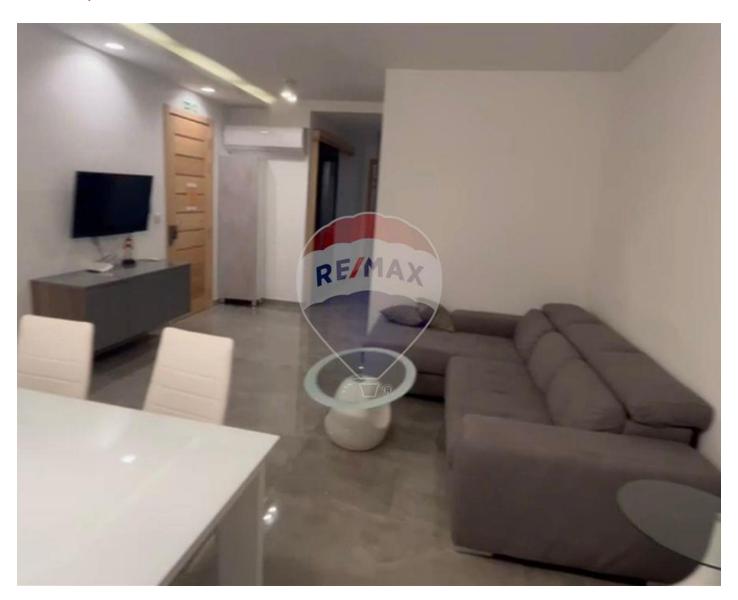

## **Apartment - For Rent - Mosta**

MOSTA - This apartment features one double bedroom. There is a guest bathroom with a shower. The apartment boasts a large kitchen, perfect for cooking and entertaining.

#### Rooms

✓ Bathroom Ensuite : 0 x 0 m (0 m2)

✓ Bathroom : 0 x 0 m (0 m2)

✓ Double Bedroom : 0 x 0 m (0 m2)

✓ Kitchen/Dining: 0 x 0 m (0 m2)