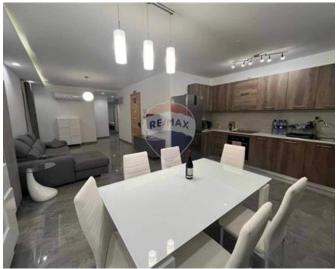

## **Apartment - For Rent - Mosta**

MOSTA - This apartment features two double bedrooms, with one being an en-suite. There is also a guest bathroom with a shower. The apartment boasts a large kitchen, perfect for cooking and entertaining.

#### Rooms

- Bathroom Ensuite : 0 x 0 m (0 m2)
- Bathroom : 0 x 0 m (0 m2)
- Double Bedroom : 0 x 0 m (0 m2)
- Double Bedroom : 0 x 0 m (0 m2)
- Kitchen/Dining : 0 x 0 m (0 m2)