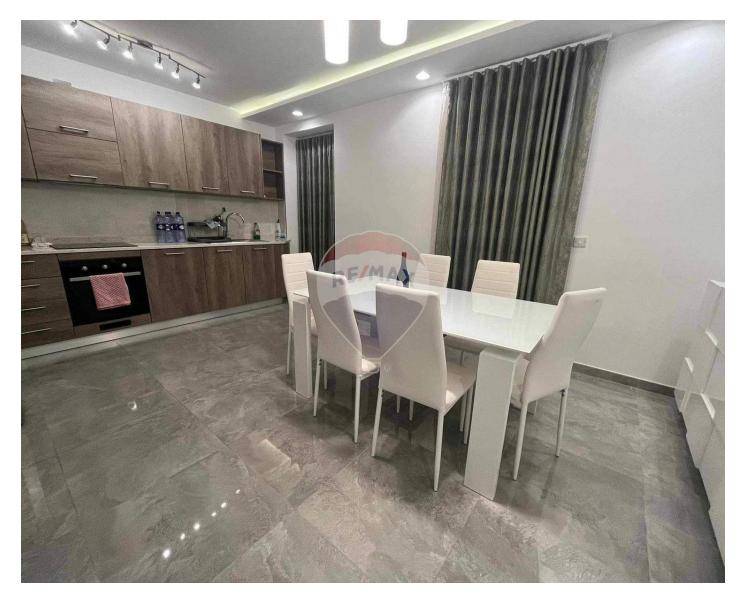

## **Apartment - For Rent - Mosta**

MOSTA - This apartment features two double bedrooms, with one being an en-suite. There is also a guest bathroom with a shower. The apartment boasts a large kitchen, perfect for cooking and entertaining.

#### Rooms

- Bathroom Ensuite : 0 x 0 m (0 m2)
- Bathroom : 0 x 0 m (0 m2)
- Double Bedroom : 0 x 0 m (0 m2)
- Double Bedroom : 0 x 0 m (0 m2)
- Kitchen/Dining : 0 x 0 m (0 m2)