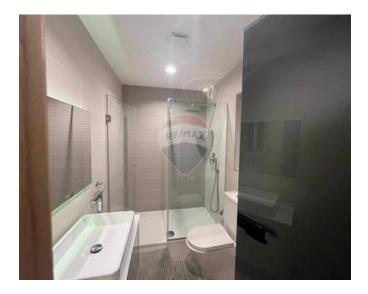

## **Apartment - For Rent - Mosta**

MOSTA - This apartment features two double bedrooms, with one being an en-suite. There is also a guest bathroom with a shower. The apartment boasts a large kitchen, perfect for cooking and entertaining.

#### Rooms

- Bathroom Ensuite : 0 x 0 m (0 m2)
- Bathroom : 0 x 0 m (0 m2)
- Double Bedroom : 0 x 0 m (0 m2)
- Double Bedroom : 0 x 0 m (0 m2)
- Kitchen/Dining : 0 x 0 m (0 m2)