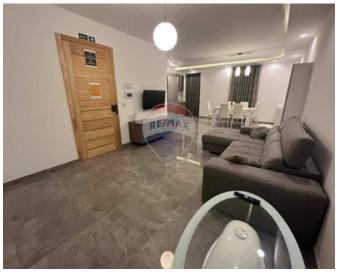

## **Apartment - For Rent - Mosta**

MOSTA - This apartment features two double bedrooms, with one being an en-suite. There is also a guest bathroom with a shower. The apartment boasts a large kitchen, perfect for cooking and entertaining.