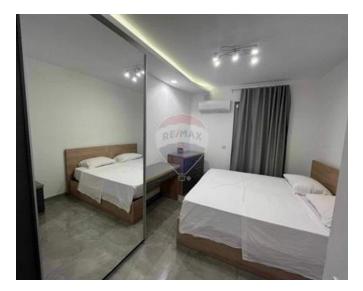

## **Apartment - For Rent - Mosta**

MOSTA - This apartment features two double bedrooms, with one being an en-suite. There is also a guest bathroom with a shower. The apartment boasts a large kitchen, perfect for cooking and entertaining.

#### Rooms

- Bathroom Ensuite : 0 x 0 m (0 m2)
- Bathroom : 0 x 0 m (0 m2)
- Double Bedroom : 0 x 0 m (0 m2)
- Double Bedroom : 0 x 0 m (0 m2)
- Kitchen/Dining : 0 x 0 m (0 m2)