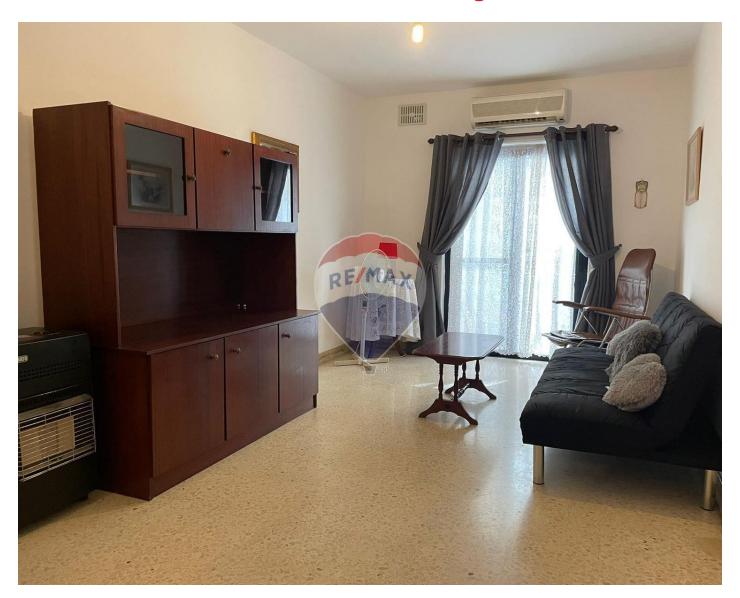

## **Apartment - For Rent - Pieta**

MSIDA - A fully furnished one bedroom apartment, located just off the Msida marina, close to all amenities and public transport. Property consists of a brand new equipped kitchen, a living with a brand new sofa bed, a main bedroom with En-suite shower. Worth viewing!

#### **Features**

- ✓ Kitchen/Dinette
- En Suite
- Electricity Utility
- Skirting
- Balcony

- Ceramic Floor
- Water Utility
- ✓ A/C
- Double Glazed